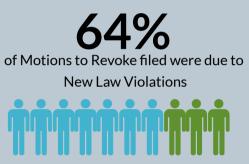

#### **Treatment:**

**128** individuals accessed financial assistance service dollars using

Total voucher amount:

\$183,926.00

the remaining 36% were due to Technical Violations

70%

of PRS cases are Not Revoked