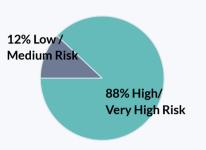

## **Post-Release Supervision (PRS) Quarterly Report:**

Date Range: July 1 - September 30, 2021

(unless noted)

(September 30, 2021)

Average LS/CMI Score for PRS

27.0

9.9%

of the total Adult Probation population (including misdemeanors and felonies) are PRS adults