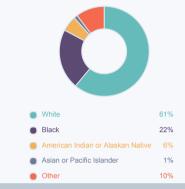

| Ethnicity              | # of Probationers |
|------------------------|-------------------|
| Hispanic Origin        | 177               |
| Not of Hispanic Origin | 1,201             |
| Total                  | 1,378             |