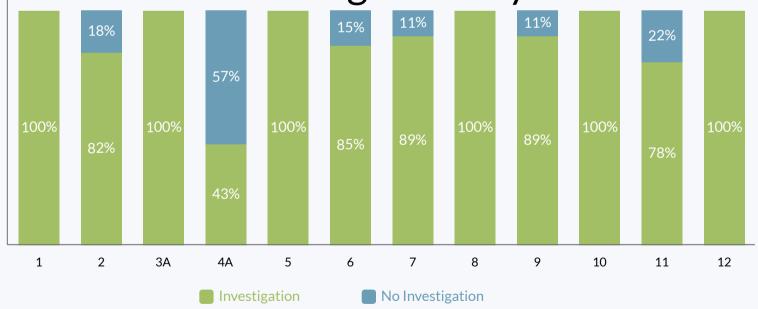

### July - September 2021

An investigation allows an officer to effectively case plan and helps build the foundation for successful

11,580 **Drug Tests Collected** 

# PRS - % Investigations by District

6%

of custodial sanctions (N= 114) had a court hearing **576** 