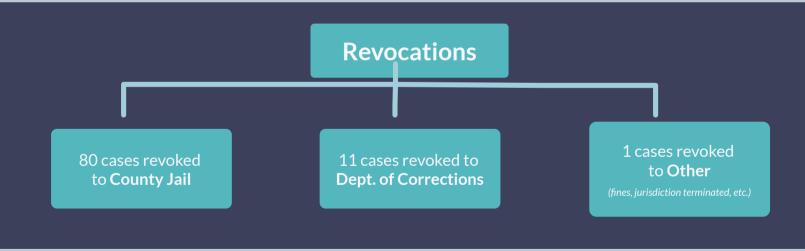

Completed: 48% Unsatisfactory: 20%

Revoked: 30% Other: 2%

Completed includes completion of probation and early release. Other includes death, district override, problem-solving court.

Initial Risk score on 1st LS/CMI and decrease in the average LS/CMI score between a person's first and last assessment.