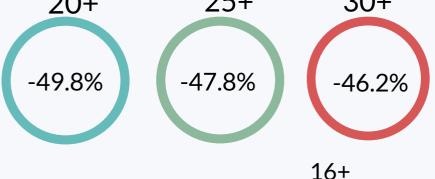

## **Statewide Recidivism Rate - Adult Only**

of individuals who were successfully released from Problem-Solving Court, were found responsible for another qualifying offense within 3 years of their release. This current recidivism rate is reported as of March 31, 2022.