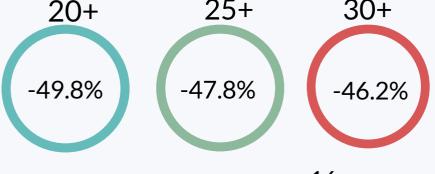

## **Statewide Recidivism Rate - Adult Only**

of individuals who were successfully released from Problem-Solving Court, were found responsible for another qualifying offense within 3 years of their release. This current recidivism rate is reported as of March 31, 2022.