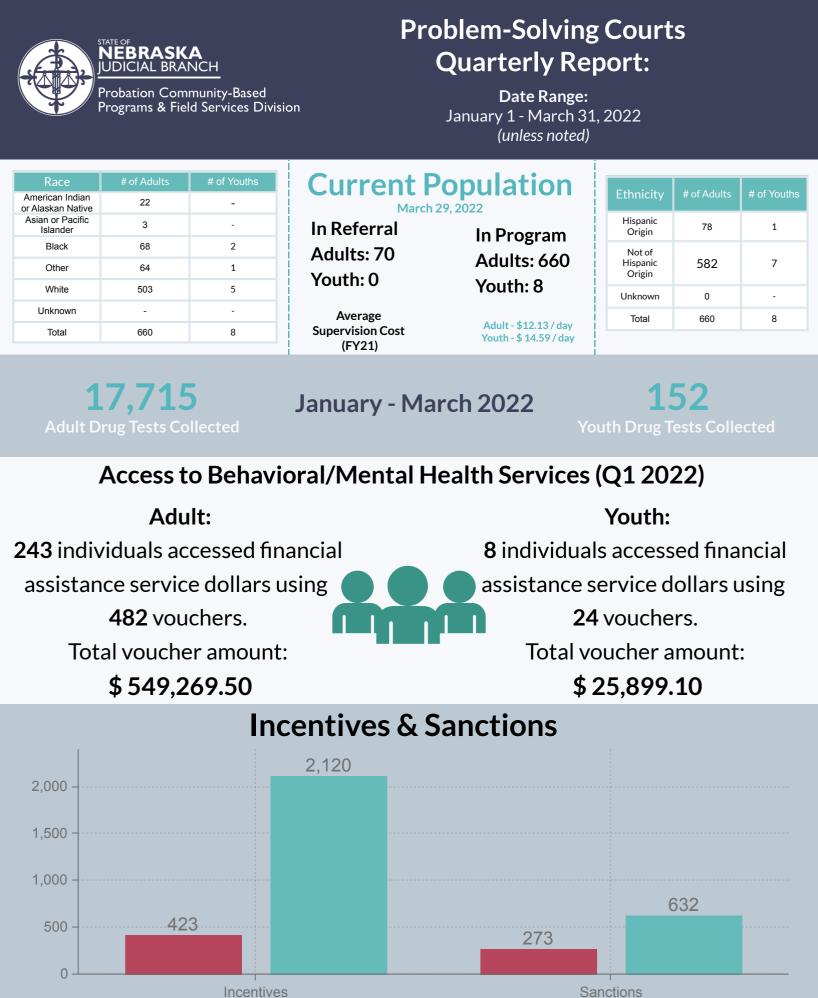

**PSC** Risk Reduction

# of Events

# of Individuals

- N/A -

**Initial Risk** score on 1st LS/CMI and decrease in the average LS/CMI score between a graduated adult's first and last assessment.

Initial Risk score on 1st YLS/CMI and decrease in the average YLS/CMI score between a graduated youth's first and last assessment.

## **Statewide Recidivism Rate - Adult Only**

of individuals who were successfully released from Problem-Solving Court, were found responsible for another qualifying offense within 3 years of their release. This current recidivism rate is reported as of March 31, 2022.