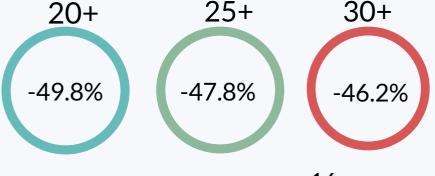

## **Statewide Recidivism Rate - Adult Only**

of individuals who were successfully released from Problem-Solving Court, were found responsible for another qualifying offense within 3 years of their release. This current recidivism rate is reported as of March 31, 2022.