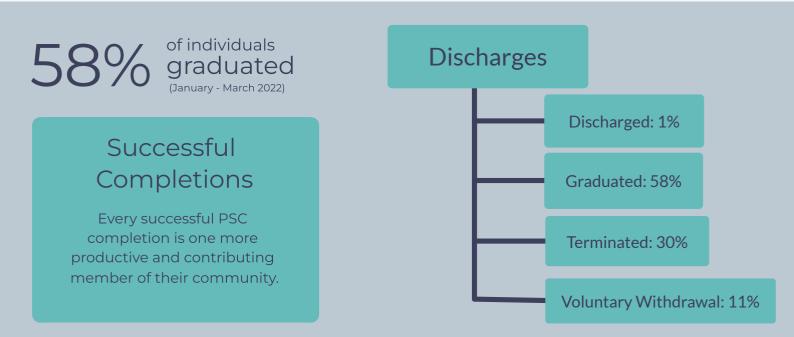

**PSC** Risk Reduction

# of Events

# of Individuals



- N/A -





**Initial Risk** score on 1st LS/CMI and decrease in the average LS/CMI score between a graduated adult's first and last assessment.



Initial Risk score on 1st YLS/CMI and decrease in the average YLS/CMI score between a graduated youth's first and last assessment.



## **Statewide Recidivism Rate - Adult Only**



of individuals who were successfully released from Problem-Solving Court, were found responsible for another qualifying offense within 3 years of their release. This current recidivism rate is reported as of March 31, 2022.