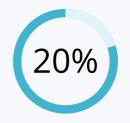

## **Statewide Recidivism Rate - Adult Only**

of individuals who were successfully released from Problem-Solving Court, were found responsible for another qualifying offense within 3 years of their release. This current recidivism rate is reported as of March 31, 2022.