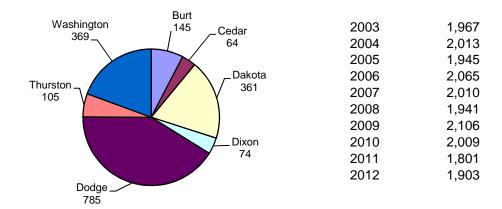

2012 Filings by County

Total Filings By Year

2012 Cases Filed By Category

| County    | Criminal | Regular<br>Civil | Domestic<br>Relations | Appellate<br>Action | Totals |
|-----------|----------|------------------|-----------------------|---------------------|--------|
| Burt      | 23       | 20               | 97                    | 5                   | 145    |
| Cedar     | 4        | 21               | 36                    | 3                   | 64     |
| Dakota    | 158      | 50               | 151                   | 2                   | 361    |
| Dixon     | 19       | 7                | 47                    | 1                   | 74     |
| Dodge     | 158      | 117              | 508                   | 2                   | 785    |
| Thurston  | 12       | 14               | 79                    | 0                   | 105    |
| Washingto | 118      | 63               | 186                   | 2                   | 369    |
|           |          |                  |                       |                     |        |
|           |          |                  |                       |                     |        |
|           |          |                  |                       |                     |        |
|           |          |                  |                       |                     |        |
|           |          |                  |                       |                     |        |
|           |          |                  |                       |                     |        |
|           |          |                  |                       |                     |        |
|           |          |                  |                       |                     |        |
|           |          |                  |                       |                     |        |
|           |          |                  |                       |                     |        |
| Total     | 492      | 292              | 1,104                 | 15                  | 1,903  |