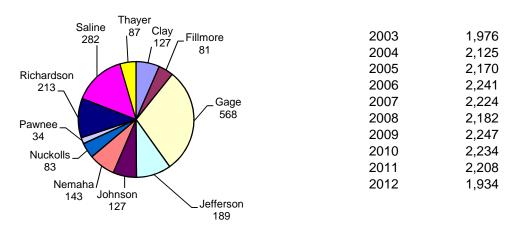

2012 Filings by County

Total Filings By Year

2012 Cases Filed By Category

| County    | Criminal | Regular<br>Civil | Domestic<br>Relations | Appellate<br>Action | Totals |
|-----------|----------|------------------|-----------------------|---------------------|--------|
| Clay      | 17       | 44               | 64                    | 2                   | 127    |
| Fillmore  | 21       | 13               | 47                    | 0                   | 81     |
| Gage      | 79       | 50               | 407                   | 32                  | 568    |
| Jefferson | 29       | 36               | 119                   | 5                   | 189    |
| Johnson   | 20       | 51               | 50                    | 6                   | 127    |
| Nemaha    | 19       | 21               | 102                   | 1                   | 143    |
| Nuckolls  | 6        | 11               | 66                    | 0                   | 83     |
| Pawnee    | 6        | 7                | 21                    | 0                   | 34     |
| Richardso | 14       | 40               | 158                   | 1                   | 213    |
| Saline    | 71       | 45               | 160                   | 6                   | 282    |
| Thayer    | 17       | 23               | 46                    | 1                   | 87     |
|           |          |                  |                       |                     |        |
|           |          |                  |                       |                     |        |
|           |          |                  |                       |                     |        |
| Total     | 299      | 341              | 1,240                 | 54                  | 1,934  |