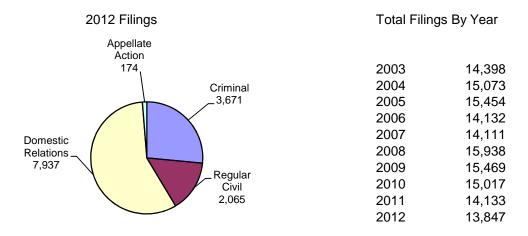

2012 Cases Filed By Category

| County  | Criminal | Regular | Domestic  | Appellate | Totals |
|---------|----------|---------|-----------|-----------|--------|
|         |          | Civil   | Relations | Action    |        |
| Douglas | 3,671    | 2,065   | 7,937     | 174       | 13,847 |
|         |          |         |           |           |        |
|         |          |         |           |           |        |
|         |          |         |           |           |        |
|         |          |         |           |           |        |
|         |          |         |           |           |        |
|         |          |         |           |           |        |
|         |          |         |           |           |        |
|         |          |         |           |           |        |
|         |          |         |           |           |        |
|         |          |         |           |           |        |
|         |          |         |           |           |        |
|         |          |         |           |           |        |
|         |          |         |           |           |        |
|         |          |         |           |           |        |
|         |          |         |           |           |        |
| Total   | 3,671    | 2,065   | 7,937     | 174       | 13,847 |