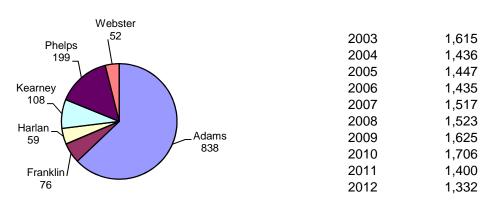

2012 Filings by County

Total Filings By Year

2012 Cases Filed By Category

| County   | Criminal | Regular | Domestic  | Appellate | Totals |
|----------|----------|---------|-----------|-----------|--------|
|          |          | Civil   | Relations | Action    |        |
| Adams    | 229      | 130     | 453       | 26        | 838    |
| Franklin | 8        | 18      | 50        | 0         | 76     |
| Harlan   | 3        | 18      | 38        | 0         | 59     |
| Kearney  | 9        | 28      | 70        | 1         | 108    |
| Phelps   | 21       | 33      | 141       | 4         | 199    |
| Webster  | 2        | 12      | 38        | 0         | 52     |
|          |          |         |           |           |        |
|          |          |         |           |           |        |
|          |          |         |           |           |        |
|          |          |         |           |           |        |
|          |          |         |           |           |        |
|          |          |         |           |           |        |
|          |          |         |           |           |        |
|          |          |         |           |           |        |
|          |          |         |           |           |        |
|          |          |         |           |           |        |
|          |          |         |           |           |        |
| Total    | 272      | 239     | 790       | 31        | 1,332  |