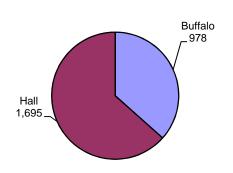

2012 Cases Filed By Category

| County  | Criminal | Regular<br>Civil | Domestic<br>Relations | Appellate<br>Action | Totals |
|---------|----------|------------------|-----------------------|---------------------|--------|
| Buffalo | 348      | 123              | 495                   | 12                  | 978    |
| Hall    | 609      | 164              | 913                   | 9                   | 1,695  |
|         |          |                  |                       |                     |        |
|         |          |                  |                       |                     |        |
|         |          |                  |                       |                     |        |
|         |          |                  |                       |                     |        |
|         |          |                  |                       |                     |        |
|         |          |                  |                       |                     |        |
|         |          |                  |                       |                     |        |
|         |          |                  |                       |                     |        |
|         |          |                  |                       |                     |        |
|         |          |                  |                       |                     |        |
|         |          |                  |                       |                     |        |
|         |          |                  |                       |                     |        |
|         |          |                  |                       |                     |        |
| Total   | 957      | 287              | 1,408                 | 21                  | 2,673  |
| าบเลเ   | 937      | 201              | 1,406                 | 21                  | 2,073  |