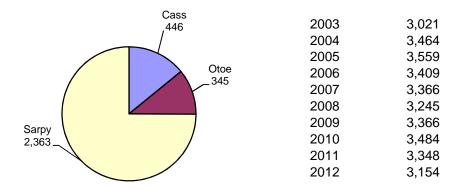

2012 Filings by County

Total Filings By Year

2012 Cases Filed By Category

| County | Criminal | Regular<br>Civil | Domestic<br>Relations | Appellate<br>Action | Totals |
|--------|----------|------------------|-----------------------|---------------------|--------|
| Cass   | 73       | 99               | 272                   | 2                   | 446    |
| Otoe   | 61       | 47               | 234                   | 3                   | 345    |
| Sarpy  | 524      | 295              | 1,504                 | 40                  | 2,363  |
|        |          |                  |                       |                     |        |
|        |          |                  |                       |                     |        |
|        |          |                  |                       |                     |        |
|        |          |                  |                       |                     |        |
|        |          |                  |                       |                     |        |
|        |          |                  |                       |                     |        |
|        |          |                  |                       |                     |        |
|        |          |                  |                       |                     |        |
|        |          |                  |                       |                     |        |
| Total  | 658      | 441              | 2,010                 | 45                  | 3,154  |