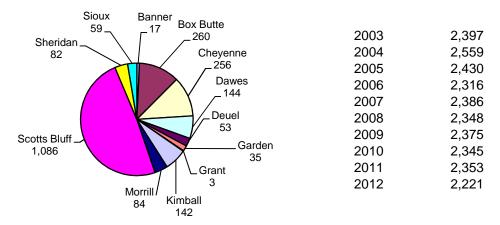

2012 Filings by County

Total Filings By Year

2012 Cases Filed By Category

| County      | Criminal | Regular | Domestic  | Appellate | Totals |
|-------------|----------|---------|-----------|-----------|--------|
|             |          | Civil   | Relations | Action    |        |
| Banner      | 2        | 12      | 3         | 0         | 17     |
| Box Butte   | 30       | 30      | 195       | 5         | 260    |
| Cheyenne    | 52       | 45      | 154       | 5         | 256    |
| Dawes       | 33       | 28      | 81        | 2         | 144    |
| Deuel       | 21       | 4       | 28        | 0         | 53     |
| Garden      | 11       | 7       | 17        | 0         | 35     |
| Grant       | 0        | 0       | 3         | 0         | 3      |
| Kimball     | 44       | 36      | 58        | 4         | 142    |
| Morrill     | 5        | 22      | 54        | 3         | 84     |
| Scotts Bluf | 239      | 255     | 575       | 17        | 1,086  |
| Sheridan    | 22       | 15      | 43        | 2         | 82     |
| Sioux       | 1        | 54      | 4         | 0         | 59     |
|             |          |         |           |           |        |
|             |          |         |           |           |        |
|             |          |         |           |           |        |
|             |          |         |           |           |        |
|             |          |         |           |           |        |
| Total       | 460      | 508     | 1,215     | 38        | 2,221  |