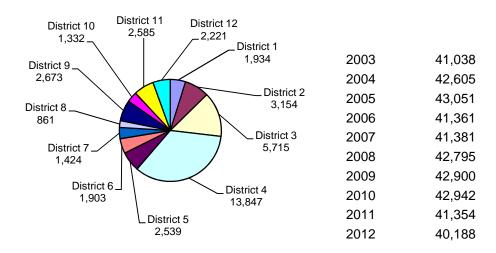

#### **District Court Statewide Totals**

2012 Cases Filed By Category

| Judicial | Criminal | Regular | Domestic  | Appellate | Totals |
|----------|----------|---------|-----------|-----------|--------|
| District |          | Civil   | Relations | Action    |        |
| 1        | 299      | 341     | 1,240     | 54        | 1,934  |
| 2        | 658      | 441     | 2,010     | 45        | 3,154  |
| 3        | 1,449    | 908     | 3,279     | 79        | 5,715  |
| 4        | 3,671    | 2,065   | 7,937     | 174       | 13,847 |
| 5        | 667      | 370     | 1,462     | 40        | 2,539  |
| 6        | 492      | 292     | 1,104     | 15        | 1,903  |
| 7        | 414      | 190     | 801       | 19        | 1,424  |
| 8        | 179      | 188     | 484       | 10        | 861    |
| 9        | 957      | 287     | 1,408     | 21        | 2,673  |
| 10       | 272      | 239     | 790       | 31        | 1,332  |
| 11       | 677      | 381     | 1,502     | 25        | 2,585  |
| 12       | 460      | 508     | 1,215     | 38        | 2,221  |
|          |          |         |           |           |        |
|          |          |         |           |           |        |
|          |          |         |           |           |        |
|          |          |         |           |           |        |
|          |          |         |           |           |        |
| Total    | 10,195   | 6,210   | 23,232    | 551       | 40,188 |