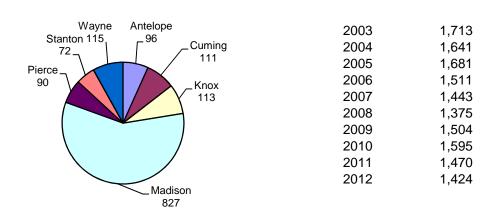

2012 Filings by County

Total Filings By Year

2012 Cases Filed By Category

| County   | Criminal | Regular | Domestic  | Appellate | Totals |
|----------|----------|---------|-----------|-----------|--------|
|          |          | Civil   | Relations | Action    |        |
| Antelope | 39       | 7       | 48        | 2         | 96     |
| Cuming   | 27       | 17      | 67        | 0         | 111    |
| Knox     | 26       | 28      | 59        | 0         | 113    |
| Madison  | 274      | 100     | 440       | 13        | 827    |
| Pierce   | 20       | 12      | 57        | 1         | 90     |
| Stanton  | 8        | 10      | 54        | 0         | 72     |
| Wayne    | 20       | 16      | 76        | 3         | 115    |
|          |          |         |           |           |        |
|          |          |         |           |           |        |
|          |          |         |           |           |        |
|          |          |         |           |           |        |
|          |          |         |           |           |        |
|          |          |         |           |           |        |
|          |          |         |           |           |        |
|          |          |         |           |           |        |
|          |          |         |           |           |        |
|          |          |         | _         |           |        |
| Total    | 414      | 190     | 801       | 19        | 1,424  |