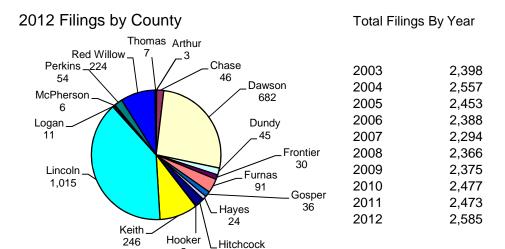

2012 Cases Filed By Category

| County     | Criminal | Regular | Domestic  | Appellate | Totals |
|------------|----------|---------|-----------|-----------|--------|
| -          |          | Civil   | Relations | Action    |        |
| Arthur     | 0        | 2       | 1         | 0         | 3      |
| Chase      | 4        | 12      | 30        | 0         | 46     |
| Dawson     | 248      | 81      | 347       | 6         | 682    |
| Dundy      | 11       | 20      | 14        | 0         | 45     |
| Frontier   | 5        | 13      | 12        | 0         | 30     |
| Furnas     | 13       | 19      | 59        | 0         | 91     |
| Gosper     | 6        | 7       | 23        | 0         | 36     |
| Hayes      | 3        | 15      | 6         | 0         | 24     |
| Hitchcock  | 9        | 11      | 42        | 1         | 63     |
| Hooker     | 0        | 1       | 1         | 0         | 2      |
| Keith      | 98       | 29      | 116       | 3         | 246    |
| Lincoln    | 237      | 118     | 651       | 9         | 1,015  |
| Logan      | 0        | 5       | 6         | 0         | 11     |
| McPherso   | 0        | 3       | 3         | 0         | 6      |
| Perkins    | 5        | 7       | 41        | 1         | 54     |
| Red Willow | 37       | 36      | 146       | 5         | 224    |
| Thomas     | 1        | 2       | 4         | 0         | 7      |
| Total      | 677      | 381     | 1,502     | 25        | 2,585  |