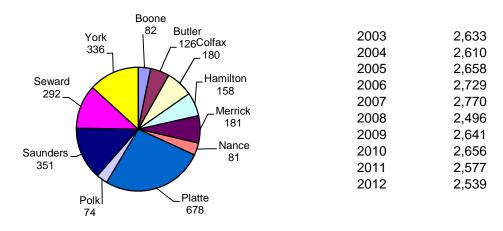

<sup>1,417</sup> domestic relations cases were referred to county judges

2012 Filings by County

Total Filings By Year

2012 Cases Filed By Category

| County   | Criminal | Regular | Domestic  | Appellate | Totals |
|----------|----------|---------|-----------|-----------|--------|
|          |          | Civil   | Relations | Action    |        |
| Boone    | 11       | 16      | 54        | 1         | 82     |
| Butler   | 44       | 23      | 55        | 4         | 126    |
| Colfax   | 51       | 24      | 104       | 1         | 180    |
| Hamilton | 42       | 29      | 87        | 0         | 158    |
| Merrick  | 50       | 33      | 97        | 1         | 181    |
| Nance    | 22       | 14      | 45        | 0         | 81     |
| Platte   | 147      | 75      | 445       | 11        | 678    |
| Polk     | 13       | 17      | 44        | 0         | 74     |
| Saunders | 99       | 50      | 193       | 9         | 351    |
| Seward   | 116      | 32      | 135       | 9         | 292    |
| York     | 72       | 57      | 203       | 4         | 336    |
|          |          |         |           |           |        |
|          |          |         |           |           |        |
|          |          |         |           |           |        |
|          |          |         |           |           |        |
| Total    | 667      | 370     | 1,462     | 40        | 2,539  |