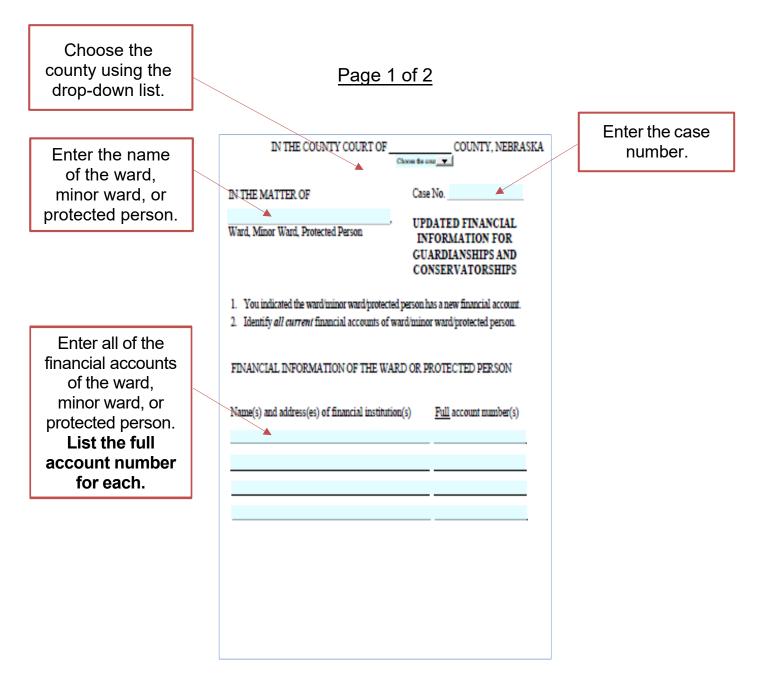

## COMPLETING THE UPDATED FINANCIAL INFORMATION FORM

Use this form to provide **ALL** of the **Full** Account numbers of the ward/minor ward/protected person when a new account has been opened or discovered.