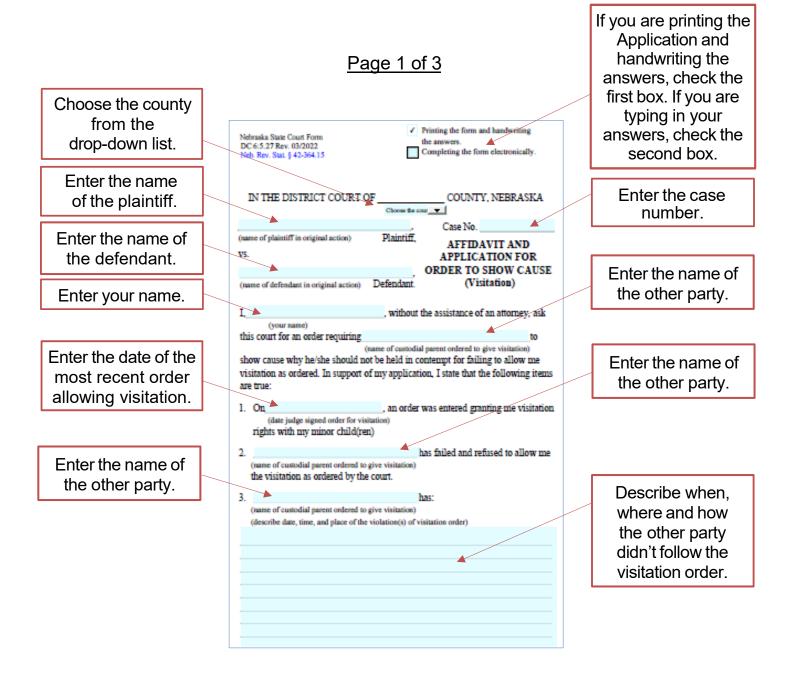

## COMPLETING THE AFFIDAVIT AND APPLICATION FOR ORDER TO SHOW CAUSE (Visitation)

Use this form to ask the court to issue an Order to Show Cause (Enforcement).

The Order to show cause orders a hearing where the other party can testify as to why they think they should not be held in contempt for not following an order for visitation.