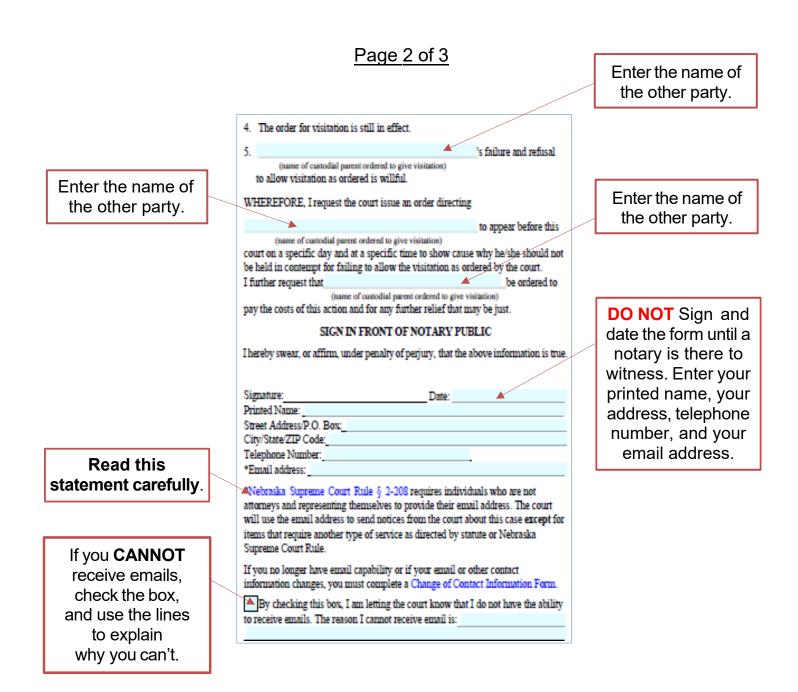

## COMPLETING THE AFFIDAVIT AND APPLICATION FOR ORDER TO SHOW CAUSE (Visitation)

Use this form to ask the court to issue an Order to Show Cause (Enforcement).

The Order to show cause orders a hearing where the other party can testify as to why they think they should not be held in contempt for not following an order for visitation.





## Page 3 of 3

| Continued from previous page.                |                            |
|----------------------------------------------|----------------------------|
| State of                                     | ) 55.                      |
| County of                                    |                            |
| This document was acknowledged before me by, |                            |
| thisday of                                   | , 20                       |
|                                              | Notary commission expires: |
| Signature of Judge/Clerk of the Court/Notar  | y Public                   |
| Title:                                       | _Serial Number (if any).:  |
|                                              |                            |
|