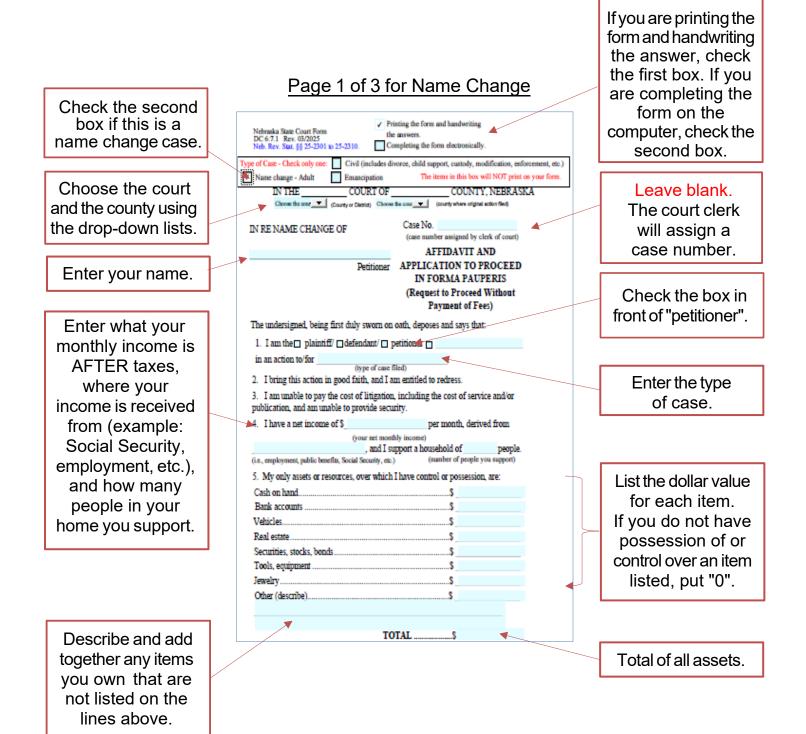

In a new case, such as a case for divorce or paternity, you are the plaintiff and the other party is the defendant. In a case that is for a modification or for enforcement of an existing order, the plaintiff and the defendant are the same as they are listed on the original case. In a case for emancipation or name change, you are the petitioner.