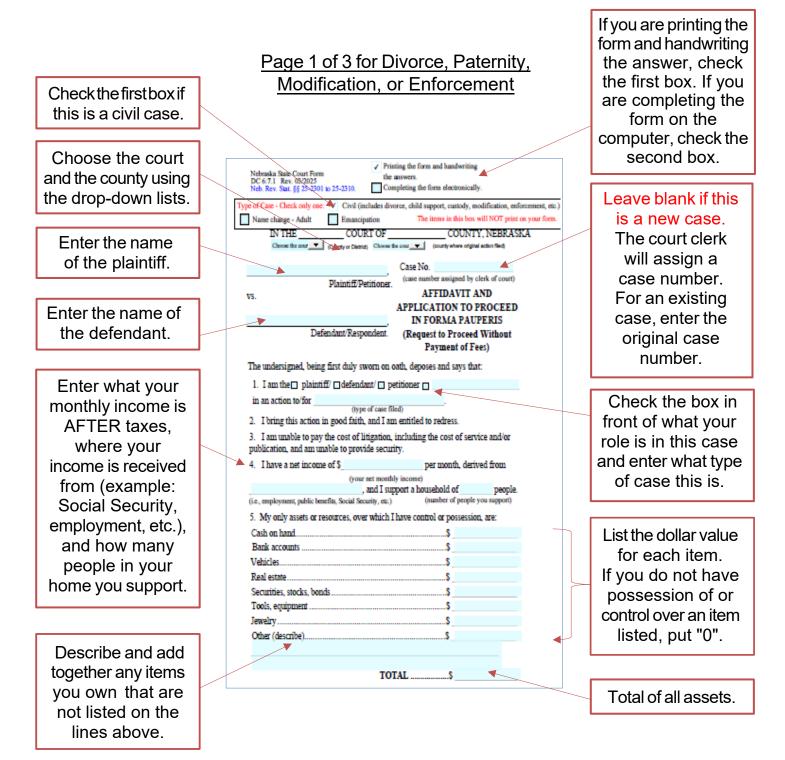

In a new case, such as a case for divorce or paternity, you are the plaintiff and the other party is the defendant. In a case that is for a modification or for enforcement of an existing order, the plaintiff and the defendant are the same as they are listed on the original case. In a case for emancipation or name change, you are the petitioner.