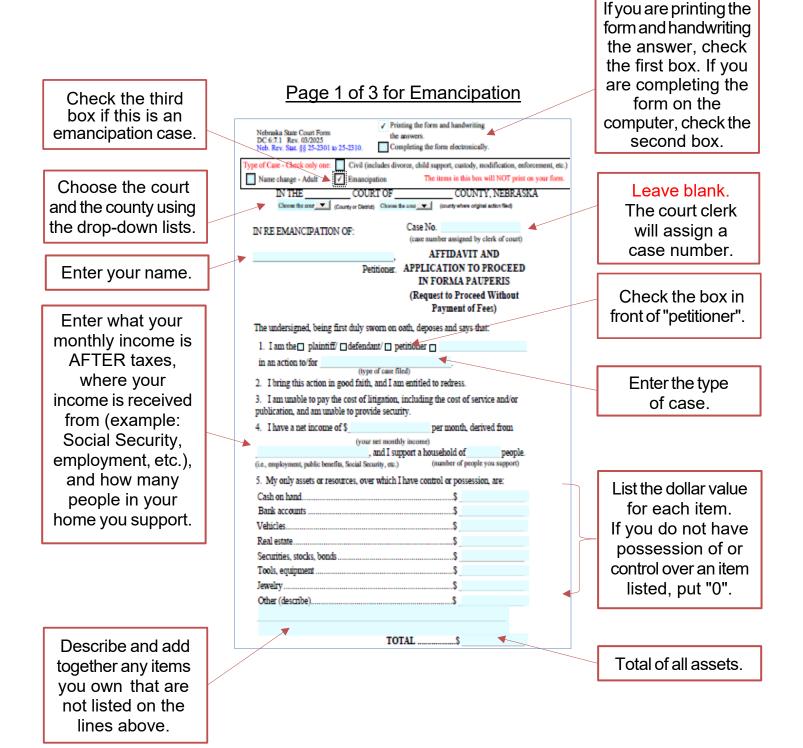

In a new case, such as a case for divorce or paternity, you are the plaintiff and the other party is the defendant. In a case that is for a modification or for enforcement of an existing order, the plaintiff and the defendant are the same as they are listed on the original case. In a case for emancipation or name change, you are the petitioner.