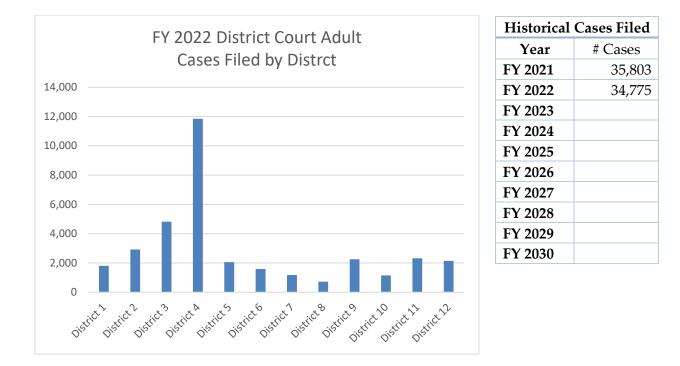

### Fiscal Year 2021 Nebraska District Court Adult Cases Filed

Fiscal Year 2022 Adult Court Cases Filed by Category and District

|             | Protection<br>Orders | Civil | Domestic<br>Relations | Appellate<br>Action | Administrative<br>Appeals | Problem<br>Solving<br>Court | Felony 1 | Other<br>Criminal | Total<br>Cases |
|-------------|----------------------|-------|-----------------------|---------------------|---------------------------|-----------------------------|----------|-------------------|----------------|
| District 1  | 360                  | 311   | 572                   | 4                   | 5                         | 24                          | 45       | 485               | 1,806          |
| District 2  | 501                  | 403   | 1,150                 | 18                  | 4                         | 34                          | 60       | 750               | 2,920          |
| District 3  | 995                  | 739   | 1,648                 | 84                  | 78                        | 103                         | 139      | 1,029             | 4,815          |
| District 4  | 1,841                | 1,917 | 3,650                 | 78                  | 11                        | 156                         | 448      | 3,743             | 11,844         |
| District 5  | 383                  | 270   | 597                   | 13                  | 4                         | 35                          | 68       | 680               | 2,050          |
| District 6  | 193                  | 219   | 640                   | 10                  | 1                         | 22                          | 32       | 465               | 1,582          |
| District 7  | 181                  | 177   | 355                   | 5                   | 2                         | 33                          | 32       | 393               | 1,178          |
| District 8  | 132                  | 133   | 238                   | 2                   | 0                         | 13                          | 19       | 184               | 721            |
| District 9  | 302                  | 222   | 753                   | 21                  | 4                         | 30                          | 84       | 836               | 2,252          |
| District 10 | 263                  | 167   | 361                   | 5                   | 2                         | 19                          | 31       | 301               | 1,149          |
| District 11 | 509                  | 301   | 639                   | 10                  | 6                         | 41                          | 97       | 709               | 2,312          |
| District 12 | 408                  | 263   | 545                   | 11                  | 6                         | 0                           | 76       | 837               | 2,146          |
| Statewide   | 6,068                | 5,122 | 11,148                | 261                 | 123                       | 510                         | 1,131    | 10,412            | 34,775         |

| Historical | Cases Filed |
|------------|-------------|
| Year       | # Cases     |
| FY 2021    | 1,768       |
| FY 2022    | 1,806       |
| FY 2023    |             |
| FY 2024    |             |
| FY 2025    |             |
| FY 2026    |             |
| FY 2027    |             |
| FY 2028    |             |
| FY 2029    |             |
| FY 2030    |             |