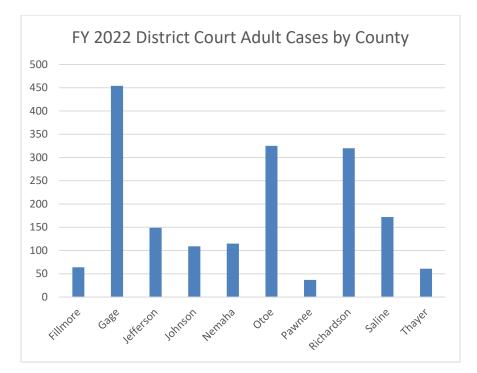

Fiscal Year 2022 Adult Court Cases Filed by Category and County

|            | Protection<br>Orders | Civil | Domestic<br>Relations | Appellate<br>Action | Administrative<br>Appeals | Problem<br>Solving<br>Court | Felony 1 | Other<br>Criminal | Total<br>Cases |
|------------|----------------------|-------|-----------------------|---------------------|---------------------------|-----------------------------|----------|-------------------|----------------|
| Fillmore   | 13                   | 8     | 25                    | -                   | -                         | -                           | 1        | 17                | 64             |
| Gage       | 106                  | 50    | 151                   | 2                   | 1                         | 8                           | 5        | 131               | 454            |
| Jefferson  | 13                   | 65    | 44                    | -                   | -                         | -                           | 4        | 23                | 149            |
| Johnson    | 35                   | 19    | 33                    | 1                   | 4                         | 2                           | -        | 15                | 109            |
| Nemaha     | 31                   | 22    | 36                    | -                   | -                         | -                           | 4        | 22                | 115            |
| Otoe       | 76                   | 51    | 95                    | -                   | -                         | 5                           | 15       | 83                | 325            |
| Pawnee     | 8                    | 6     | 12                    | -                   | -                         | -                           | -        | 11                | 37             |
| Richardson | 45                   | 45    | 55                    | 1                   | -                         | 8                           | 11       | 155               | 320            |
| Saline     | 23                   | 30    | 92                    | -                   | -                         | 1                           | 4        | 22                | 172            |
| Thayer     | 10                   | 15    | 29                    | -                   | -                         | -                           | 1        | 6                 | 61             |
| Total      | 360                  | 311   | 572                   | 4                   | 5                         | 24                          | 45       | 485               | 1,806          |