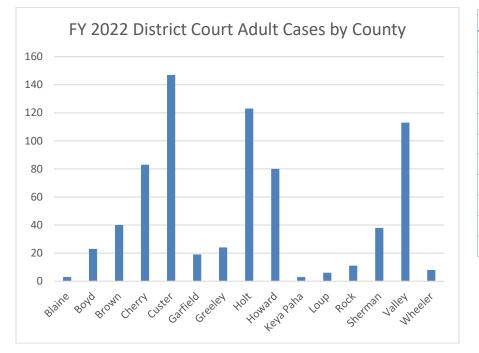

Fiscal Year 2022 Adult Court Cases Filed by Category and County

|           | Protection<br>Orders | Civil | Domestic<br>Relations | Appellate<br>Action | Administrative<br>Appeals | Problem<br>Solving<br>Court | Felony 1 | Other<br>Criminal | Total<br>Cases |
|-----------|----------------------|-------|-----------------------|---------------------|---------------------------|-----------------------------|----------|-------------------|----------------|
| Blaine    | -                    | 1     | 2                     | -                   | -                         | -                           | -        | -                 | 3              |
| Boyd      | 5                    | 4     | 8                     | -                   | -                         | -                           | -        | 6                 | 23             |
| Brown     | 3                    | 8     | 13                    | -                   | -                         | -                           | 2        | 14                | 40             |
| Cherry    | 8                    | 11    | 26                    | -                   | -                         | -                           | 5        | 33                | 83             |
| Custer    | 19                   | 27    | 69                    | 1                   | -                         | -                           | 2        | 26                | 144            |
| Garfield  | 6                    | 4     | 7                     | -                   | -                         | -                           | -        | 2                 | 19             |
| Greeley   | 5                    | 2     | 5                     | -                   | -                         | -                           | 1        | 11                | 24             |
| Holt      | 26                   | 32    | 33                    | 1                   | -                         | 4                           | 3        | 24                | 123            |
| Howard    | 32                   | 9     | 31                    | -                   | -                         | -                           | 1        | 7                 | 80             |
| Keya Paha | 1                    | 1     |                       | -                   | -                         | -                           | -        | 1                 | 3              |
| Loup      | -                    | 3     | 3                     | -                   | -                         | -                           | -        | -                 | 6              |
| Rock      | 5                    | 4     | 2                     | -                   | -                         | -                           | -        | -                 | 11             |
| Sherman   | 9                    | 10    | 8                     | -                   | -                         | -                           | 2        | 5                 | 34             |
| Valley    | 11                   | 16    | 29                    | -                   | -                         | 1                           | 2        | 53                | 112            |
| Wheeler   | 2                    | 1     | 2                     | -                   | -                         | -                           | 1        | 2                 | 8              |
| Total     | 132                  | 133   | 238                   | 2                   | 0                         | 5                           | 19       | 184               | 713            |