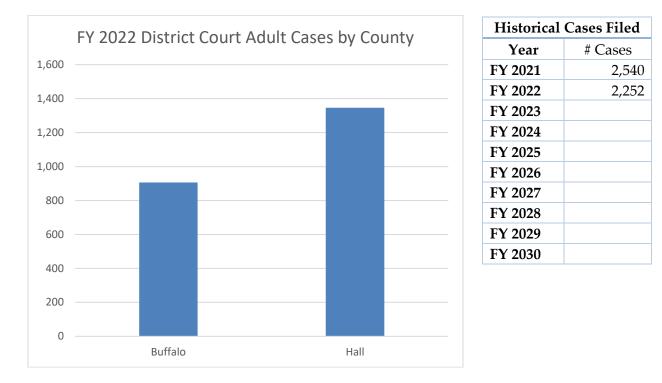

Fiscal Year 2022 Adult Court Cases Filed by Category and County

|         | Protection<br>Orders | Civil | Domestic<br>Relations | Appellate<br>Action | Administrative<br>Appeals | Problem<br>Solving<br>Court | Felony 1 | Other<br>Criminal | Total<br>Cases |
|---------|----------------------|-------|-----------------------|---------------------|---------------------------|-----------------------------|----------|-------------------|----------------|
| Buffalo | 127                  | 94    | 291                   | 10                  | -                         | 13                          | 36       | 335               | 906            |
| Hall    | 175                  | 128   | 462                   | 11                  | 4                         | 17                          | 48       | 501               | 1,346          |
| Total   | 302                  | 222   | 753                   | 21                  | 4                         | 30                          | 84       | 836               | 2,252          |

| Historical | Cases Filed |
|------------|-------------|
| Year       | # Cases     |
| FY 2021    | 1,170       |
| FY 2022    | 1,149       |
| FY 2023    |             |
| FY 2024    |             |
| FY 2025    |             |
| FY 2026    |             |
| FY 2027    |             |
| FY 2028    |             |
| FY 2029    |             |
| FY 2030    |             |