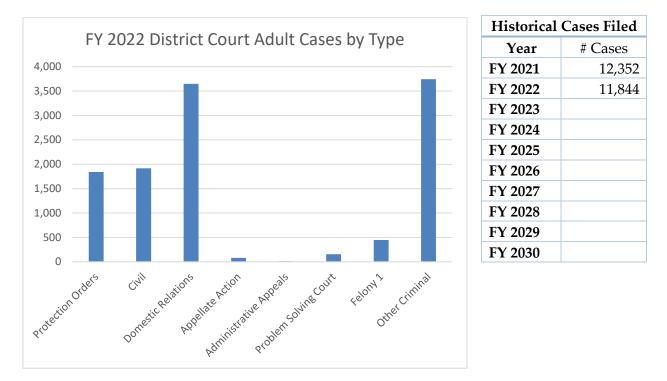

Fiscal Year 2022 Adult Court Cases Filed by Category and County

|         | Protection<br>Orders | Civil | Domestic<br>Relations | Appellate<br>Action | Administrative<br>Appeals | Problem<br>Solving<br>Court | Felony 1 | Other<br>Criminal | Total<br>Cases |
|---------|----------------------|-------|-----------------------|---------------------|---------------------------|-----------------------------|----------|-------------------|----------------|
| Douglas | 1,841                | 1,917 | 3,650                 | 78                  | 11                        | 156                         | 448      | 3,743             | 11,844         |