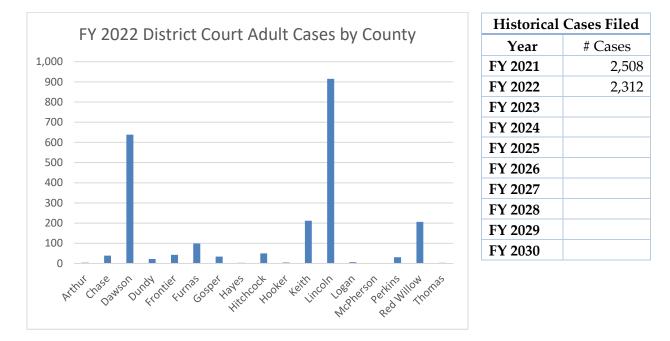

# 11th Judicial District – District Court Adult Cases Filed

#### Fiscal Year 2022 Adult Court Cases Filed by Category and County

|            | Protection<br>Orders | Civil | Domestic<br>Relations | Appellate<br>Action | Administrative<br>Appeals | Problem<br>Solving<br>Court | Felony 1 | Other<br>Criminal | Total<br>Cases |
|------------|----------------------|-------|-----------------------|---------------------|---------------------------|-----------------------------|----------|-------------------|----------------|
| Arthur     | 1                    | 1     | 2                     | -                   | -                         | -                           | -        | -                 | 4              |
| Chase      | 4                    | 16    | 13                    | -                   | -                         | -                           | 1        | 5                 | 39             |
| Dawson     | 162                  | 56    | 178                   | 1                   | -                         | 16                          | 20       | 205               | 638            |
| Dundy      | 7                    | 6     | 6                     | -                   | -                         | -                           | 1        | 2                 | 22             |
| Frontier   | 4                    | 10    | 21                    | -                   | 2                         | -                           | 2        | 4                 | 43             |
| Furnas     | 21                   | 18    | 26                    | -                   | 1                         | -                           | 9        | 24                | 99             |
| Gosper     | 5                    | 10    | 10                    | -                   | -                         | 2                           | 1        | 6                 | 34             |
| Hayes      | -                    | 2     | 1                     | -                   | -                         | -                           | -        | -                 | 3              |
| Hitchcock  | 12                   | 16    | 18                    | -                   | 1                         | -                           | -        | 3                 | 50             |
| Hooker     | -                    | 3     | 1                     | -                   | -                         | -                           | -        | 1                 | 5              |
| Keith      | 48                   | 25    | 37                    | 1                   | -                         | -                           | 8        | 93                | 212            |
| Lincoln    | 194                  | 92    | 250                   | 8                   | 1                         | 23                          | 43       | 304               | 915            |
| Logan      | -                    | 1     |                       | -                   | -                         | -                           | 1        | 4                 | 6              |
| McPherson  | -                    | 1     | 1                     | -                   | -                         | -                           | -        | -                 | 2              |
| Perkins    | 8                    | 6     | 9                     | -                   | -                         | -                           | 2        | 6                 | 31             |
| Red Willow | 42                   | 37    | 66                    | -                   | 1                         | -                           | 9        | 51                | 206            |
| Thomas     | 1                    | 1     |                       | -                   | -                         | -                           | -        | 1                 | 3              |
| Total      | 509                  | 301   | 639                   | 10                  | 6                         | 41                          | 97       | 709               | 2,312          |