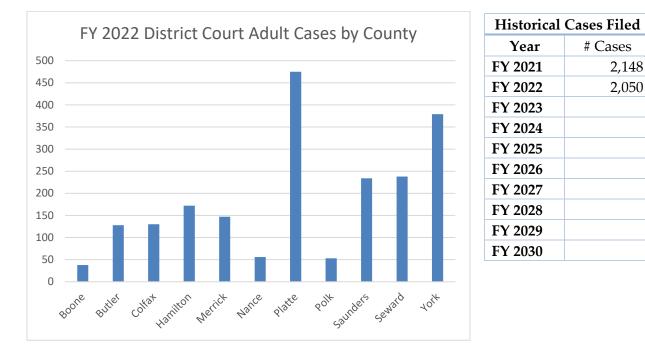

# 5th Judicial District – District Court Adult Cases Filed

Fiscal Year 2022 Adult Court Cases Filed by Category and County

|          | Protection<br>Orders | Civil | Domestic<br>Relations | Appellate<br>Action | Administrative<br>Appeals | Problem<br>Solving<br>Court | Felony 1 | Other<br>Criminal | Total<br>Cases |
|----------|----------------------|-------|-----------------------|---------------------|---------------------------|-----------------------------|----------|-------------------|----------------|
| Boone    | 11                   | 10    | 10                    | -                   | -                         | -                           | -        | 7                 | 38             |
| Butler   | 10                   | 20    | 25                    | 1                   | 1                         | 7                           | 5        | 59                | 128            |
| Colfax   | 14                   | 10    | 56                    | 1                   | -                         | 3                           | 2        | 44                | 130            |
| Hamilton | 31                   | 19    | 44                    | 3                   | -                         | 2                           | 12       | 61                | 172            |
| Merrick  | 25                   | 19    | 35                    | -                   | 1                         | 3                           | 3        | 61                | 147            |
| Nance    | 11                   | 5     | 20                    | -                   | -                         | -                           | 3        | 17                | 56             |
| Platte   | 144                  | 54    | 163                   | 1                   | 2                         | -                           | 8        | 103               | 475            |
| Polk     | 17                   | 12    | 17                    | 1                   | -                         | -                           | -        | 6                 | 53             |
| Saunders | 52                   | 38    | 78                    | 5                   | -                         | 5                           | 7        | 49                | 234            |
| Seward   | 29                   | 48    | 63                    | 1                   | -                         | 2                           | 9        | 86                | 238            |
| York     | 39                   | 35    | 86                    | -                   | -                         | 13                          | 19       | 187               | 379            |
| Total    | 383                  | 270   | 597                   | 13                  | 4                         | 35                          | 68       | 680               | 2,050          |

2,148

2,050

| Historical Cases Filed |         |  |  |  |  |  |  |  |
|------------------------|---------|--|--|--|--|--|--|--|
| Year                   | # Cases |  |  |  |  |  |  |  |
| FY 2021                | 1,543   |  |  |  |  |  |  |  |
| FY 2022                | 1,582   |  |  |  |  |  |  |  |
| FY 2023                |         |  |  |  |  |  |  |  |
| FY 2024                |         |  |  |  |  |  |  |  |
| FY 2025                |         |  |  |  |  |  |  |  |
| FY 2026                |         |  |  |  |  |  |  |  |
| FY 2027                |         |  |  |  |  |  |  |  |
| FY 2028                |         |  |  |  |  |  |  |  |
| FY 2029                |         |  |  |  |  |  |  |  |
| FY 2030                |         |  |  |  |  |  |  |  |