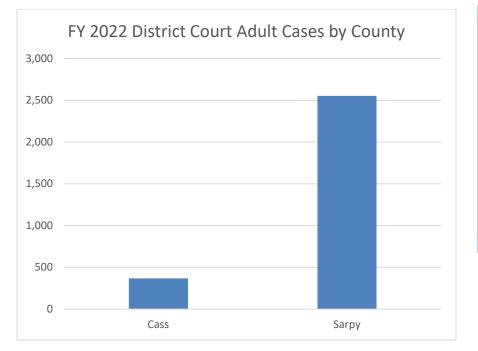

#### Fiscal Year 2022 Adult Court Cases Filed by Category and County

|       | Protection<br>Orders | Civil | Domestic<br>Relations | Appellate<br>Action | Administrative<br>Appeals | Problem<br>Solving<br>Court | Felony 1 | Other<br>Criminal | Total<br>Cases |
|-------|----------------------|-------|-----------------------|---------------------|---------------------------|-----------------------------|----------|-------------------|----------------|
| Cass  | 79                   | 68    | 137                   | -                   | 1                         | 4                           | 5        | 73                | 367            |
| Sarpy | 422                  | 335   | 1,013                 | 18                  | 3                         | 30                          | 55       | 677               | 2,553          |
| Total | 501                  | 403   | 1,150                 | 18                  | 4                         | 34                          | 60       | 750               | 2,920          |