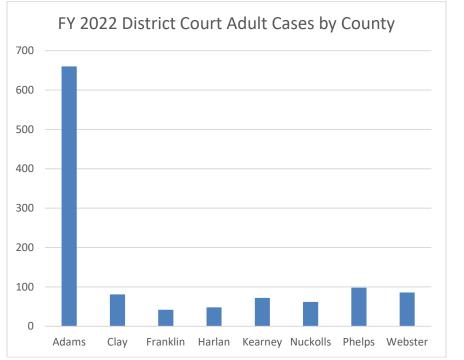

Fiscal Year 2022 Adult Court Cases Filed by Category and County

|          | Protection<br>Orders | Civil | Domestic<br>Relations | Appellate<br>Action | Administrative<br>Appeals | Problem<br>Solving<br>Court | Felony 1 | Other<br>Criminal | Total<br>Cases |
|----------|----------------------|-------|-----------------------|---------------------|---------------------------|-----------------------------|----------|-------------------|----------------|
| Adams    | 125                  | 71    | 185                   | 3                   | 1                         | 19                          | 15       | 241               | 660            |
| Clay     | 18                   | 21    | 28                    | 1                   | 1                         | -                           | 3        | 9                 | 81             |
| Franklin | 11                   | 12    | 14                    | -                   | -                         | -                           | 3        | 2                 | 42             |
| Harlan   | 8                    | 18    | 12                    | -                   | -                         | -                           | 3        | 7                 | 48             |
| Kearney  | 15                   | 12    | 29                    | -                   | -                         | -                           | -        | 16                | 72             |
| Nuckolls | 18                   | 20    | 15                    | 1                   | -                         | -                           | 2        | 6                 | 62             |
| Phelps   | 24                   | 6     | 48                    | -                   | -                         | -                           | 4        | 16                | 98             |
| Webster  | 44                   | 7     | 30                    | -                   | -                         | -                           | 1        | 4                 | 86             |
| Total    | 263                  | 167   | 361                   | 5                   | 2                         | 19                          | 31       | 301               | 1,149          |