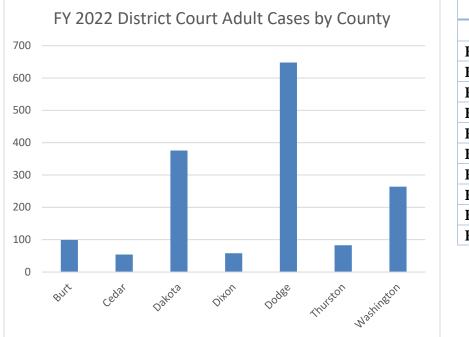

|            | Protection<br>Orders | Civil | Domestic<br>Relations | Appellate<br>Action | Administrative<br>Appeals | Problem<br>Solving<br>Court | Felony 1 | Other<br>Criminal | Total<br>Cases |
|------------|----------------------|-------|-----------------------|---------------------|---------------------------|-----------------------------|----------|-------------------|----------------|
| Burt       | 30                   | 26    | 28                    | 1                   | -                         | -                           | 1        | 13                | 99             |
| Cedar      | 12                   | 7     | 17                    | 3                   | -                         | -                           | 1        | 14                | 54             |
| Dakota     | 34                   | 42    | 135                   | 2                   | -                         | -                           | 5        | 158               | 376            |
| Dixon      | 14                   | 12    | 20                    | 1                   | -                         | -                           | 1        | 10                | 58             |
| Dodge      | 74                   | 73    | 292                   | 2                   | -                         | 18                          | 16       | 173               | 648            |
| Thurston   | 3                    | 13    | 51                    |                     | -                         | -                           | 1        | 15                | 83             |
| Washington | 26                   | 46    | 97                    | 1                   | 1                         | 4                           | 7        | 82                | 264            |
| Total      | 193                  | 219   | 640                   | 10                  | 1                         | 22                          | 32       | 465               | 1,582          |