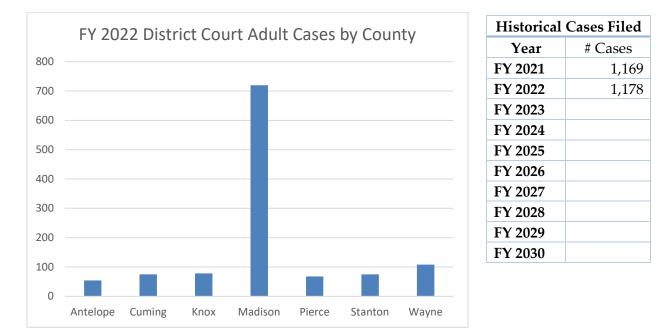

# 7th Judicial District – District Court Adult Cases Filed

#### Fiscal Year 2022 Adult Court Cases Filed by Category and County

|          | Protection<br>Orders | Civil | Domestic<br>Relations | Appellate<br>Action | Administrative<br>Appeals | Problem<br>Solving<br>Court | Felony 1 | Other<br>Criminal | Total<br>Cases |
|----------|----------------------|-------|-----------------------|---------------------|---------------------------|-----------------------------|----------|-------------------|----------------|
| Antelope | 5                    | 12    | 16                    | -                   | -                         | -                           | 2        | 19                | 54             |
| Cuming   | 6                    | 12    | 30                    | 1                   | -                         | 1                           | -        | 25                | 75             |
| Knox     | 14                   | 27    | 27                    | -                   | -                         | 2                           | 2        | 6                 | 78             |
| Madison  | 116                  | 82    | 195                   | 2                   | 2                         | 25                          | 12       | 286               | 720            |
| Pierce   | 10                   | 14    | 25                    | -                   | -                         | -                           | 8        | 11                | 68             |
| Stanton  | 13                   | 12    | 22                    | -                   | -                         | -                           | 3        | 25                | 75             |
| Wayne    | 17                   | 18    | 40                    | 2                   | -                         | 5                           | 5        | 21                | 108            |
| Total    | 181                  | 177   | 355                   | 5                   | 2                         | 33                          | 32       | 393               | 1,178          |

| Historical Cases Filed |         |  |  |  |  |  |
|------------------------|---------|--|--|--|--|--|
| Year                   | # Cases |  |  |  |  |  |
| FY 2021                | 683     |  |  |  |  |  |
| FY 2022                | 713     |  |  |  |  |  |
| FY 2023                |         |  |  |  |  |  |
| FY 2024                |         |  |  |  |  |  |
| FY 2025                |         |  |  |  |  |  |
| FY 2026                |         |  |  |  |  |  |
| FY 2027                |         |  |  |  |  |  |
| FY 2028                |         |  |  |  |  |  |
| FY 2029                |         |  |  |  |  |  |
| FY 2030                |         |  |  |  |  |  |