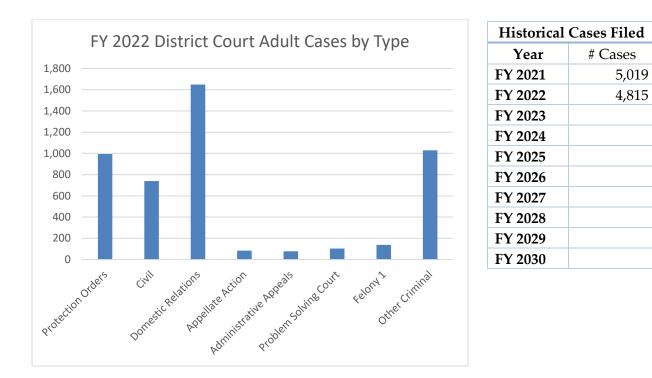

Fiscal Year 2022 Adult Court Cases Filed by Category and County

|           | Protection<br>Orders | Civil | Domestic<br>Relations | Appellate<br>Action | Administrative<br>Appeals | Problem<br>Solving<br>Court | Felony 1 | Other<br>Criminal | Total<br>Cases |
|-----------|----------------------|-------|-----------------------|---------------------|---------------------------|-----------------------------|----------|-------------------|----------------|
| Lancaster | 995                  | 739   | 1,648                 | 84                  | 78                        | 103                         | 139      | 1,029             | 4,815          |