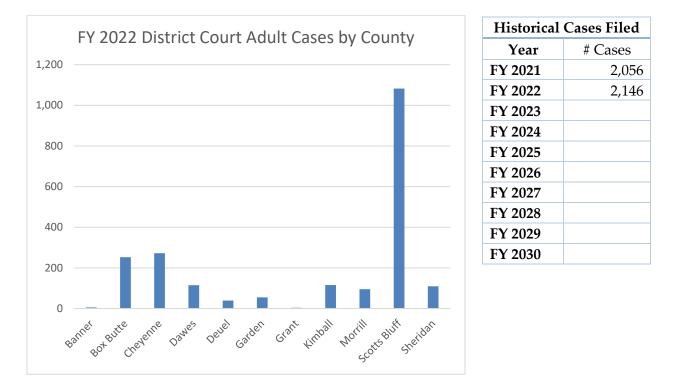

Fiscal Year 2022 Adult Court Cases Filed by Category and County

|              | Protection<br>Orders | Civil | Domestic<br>Relations | Appellate<br>Action | Administrative<br>Appeals | Problem<br>Solving<br>Court | Felony 1 | Other<br>Criminal | Total<br>Cases |
|--------------|----------------------|-------|-----------------------|---------------------|---------------------------|-----------------------------|----------|-------------------|----------------|
| Banner       | 1                    | 1     | 1                     | -                   | -                         | -                           | -        | 2                 | 5              |
| Box Butte    | 49                   | 31    | 87                    | 1                   | 3                         | -                           | 10       | 72                | 253            |
| Cheyenne     | 65                   | 31    | 70                    | 1                   | -                         | -                           | 5        | 100               | 272            |
| Dawes        | 11                   | 14    | 45                    | -                   | -                         | -                           | 8        | 37                | 115            |
| Deuel        | 1                    | 15    | 12                    | 1                   | -                         | -                           | 2        | 8                 | 39             |
| Garden       | 12                   | 5     | 10                    | -                   | -                         | -                           | 1        | 27                | 55             |
| Grant        | -                    | 1     | 2                     | -                   | -                         | -                           | -        | 1                 | 4              |
| Kimball      | 39                   | 24    | 19                    | -                   | -                         | -                           | 2        | 32                | 116            |
| Morrill      | 24                   | 17    | 31                    | -                   | -                         | -                           | 1        | 22                | 95             |
| Scotts Bluff | 201                  | 93    | 242                   | 5                   | 1                         | -                           | 43       | 498               | 1,083          |
| Sheridan     | 5                    | 31    | 26                    | 3                   | 2                         | -                           | 4        | 38                | 109            |
| Total        | 408                  | 263   | 545                   | 11                  | 6                         | 0                           | 76       | 837               | 2,146          |