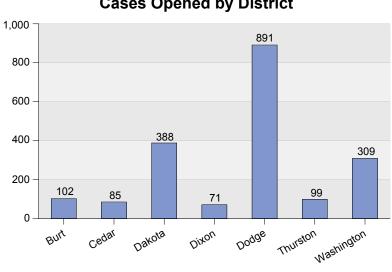

Fiscal Year 2018 Adult Court Cases Opened By County By Category

|            | Criminal | Regular Civil | Domestic Relations | Appellate Action | Summary |
|------------|----------|---------------|--------------------|------------------|---------|
| Burt       | 15       | 27            | 60                 | 0                | 102     |
| Cedar      | 28       | 20            | 35                 | 2                | 85      |
| Dakota     | 164      | 49            | 171                | 4                | 388     |
| Dixon      | 11       | 11            | 49                 | 0                | 71      |
| Dodge      | 287      | 87            | 513                | 4                | 891     |
| Thurston   | 11       | 9             | 76                 | 3                | 99      |
| Washington | 108      | 38            | 155                | 8                | 309     |
| Summary    | 624      | 241           | 1,059              | 21               | 1,945   |