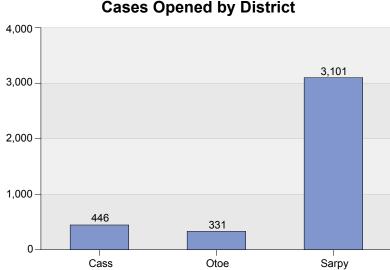

#### Fiscal Year 2018 Adult Court Cases Opened By County By Category

|         | Criminal | Regular Civil | Domestic Relations | Appellate Action | Summary |
|---------|----------|---------------|--------------------|------------------|---------|
| Cass    | 116      | 75            | 250                | 5                | 446     |
| Otoe    | 64       | 42            | 224                | 1                | 331     |
| Sarpy   | 865      | 389           | 1,832              | 15               | 3,101   |
| Summary | 1,045    | 506           | 2,306              | 21               | 3,878   |