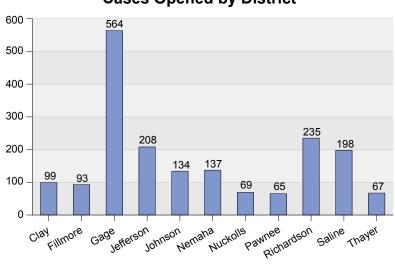

Fiscal Year 2018 Adult Court Cases Opened By County By Category

|            | Criminal | Regular Civil | Domestic Relations | Appellate Action | Summary |
|------------|----------|---------------|--------------------|------------------|---------|
| Clay       | 8        | 27            | 64                 | 0                | 99      |
| Fillmore   | 27       | 6             | 60                 | 0                | 93      |
| Gage       | 190      | 51            | 319                | 4                | 564     |
| Jefferson  | 45       | 39            | 123                | 1                | 208     |
| Johnson    | 30       | 46            | 44                 | 14               | 134     |
| Nemaha     | 32       | 19            | 86                 | 0                | 137     |
| Nuckolls   | 11       | 8             | 49                 | 1                | 69      |
| Pawnee     | 12       | 14            | 38                 | 1                | 65      |
| Richardson | 57       | 28            | 148                | 2                | 235     |
| Saline     | 50       | 19            | 128                | 1                | 198     |
| Thayer     | 13       | 9             | 45                 | 0                | 67      |
| Summary    | 475      | 266           | 1,104              | 24               | 1,869   |