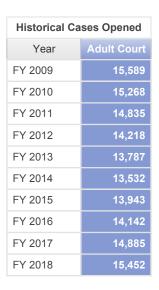

#### Fiscal Year 2018 Adult Court Cases Opened By County By Category

|         | Criminal | Regular Civil | Domestic Relations | Appellate Action | Summary |
|---------|----------|---------------|--------------------|------------------|---------|
| Douglas | 4,640    | 2,535         | 8,188              | 89               | 15,452  |
| Summary | 4,640    | 2,535         | 8,188              | 89               | 15,452  |