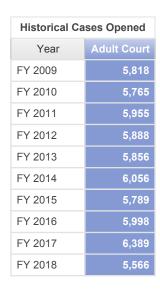

Fiscal Year 2018 District Court Adult Cases Opened by District

Fiscal Year 2018 Adult Court Cases Opened By County By Category

|           | Criminal | Regular Civil | Domestic Relations | Appellate Action | Summary |
|-----------|----------|---------------|--------------------|------------------|---------|
| Lancaster | 1,466    | 824           | 3,145              | 131              | 5,566   |
| Summary   | 1,466    | 824           | 3,145              | 131              | 5,566   |