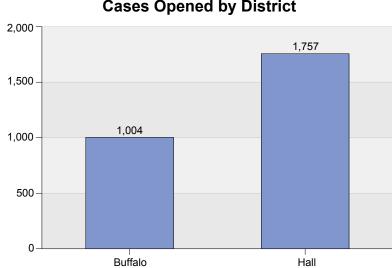

Fiscal Year 2018 Adult Court Cases Opened By County By Category

|         | Criminal | Regular Civil | Domestic Relations | Appellate Action | Summary |
|---------|----------|---------------|--------------------|------------------|---------|
| Buffalo | 329      | 127           | 541                | 7                | 1,004   |
| Hall    | 750      | 168           | 834                | 5                | 1,757   |
| Summary | 1,079    | 295           | 1,375              | 12               | 2,761   |