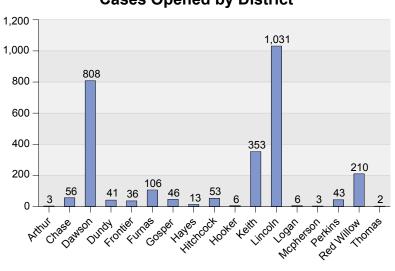

#### Fiscal Year 2018 Adult Court Cases Opened By County By Category

|            | Criminal | Regular Civil | Domestic Relations | Appellate Action | Summary |
|------------|----------|---------------|--------------------|------------------|---------|
| Arthur     | 0        | 1             | 2                  | 0                | 3       |
| Chase      | 21       | 16            | 19                 | 0                | 56      |
| Dawson     | 365      | 58            | 383                | 2                | 808     |
| Dundy      | 6        | 13            | 22                 | 0                | 41      |
| Frontier   | 8        | 8             | 20                 | 0                | 36      |
| Furnas     | 43       | 21            | 42                 | 0                | 106     |
| Gosper     | 16       | 4             | 26                 | 0                | 46      |
| Hayes      | 3        | 7             | 3                  | 0                | 13      |
| Hitchcock  | 6        | 15            | 32                 | 0                | 53      |
| Hooker     | 1        | 2             | 3                  | 0                | 6       |
| Keith      | 176      | 31            | 146                | 0                | 353     |
| Lincoln    | 312      | 128           | 589                | 2                | 1,031   |
| Logan      | 3        | 1             | 2                  | 0                | 6       |
| Mcpherson  | 0        | 2             | 1                  | 0                | 3       |
| Perkins    | 9        | 12            | 21                 | 1                | 43      |
| Red Willow | 50       | 34            | 126                | 0                | 210     |
| Thomas     | 1        | 0             | 1                  | 0                | 2       |
| Summary    | 1,020    | 353           | 1,438              | 5                | 2,816   |