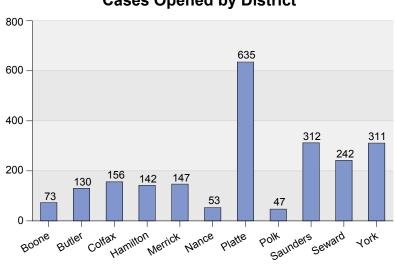

Fiscal Year 2018 Adult Court Cases Opened By County By Category

|          | Criminal | Regular Civil | Domestic Relations | Appellate Action | Summary |
|----------|----------|---------------|--------------------|------------------|---------|
| Boone    | 12       | 14            | 47                 | 0                | 73      |
| Butler   | 58       | 11            | 58                 | 3                | 130     |
| Colfax   | 45       | 19            | 91                 | 1                | 156     |
| Hamilton | 48       | 25            | 67                 | 2                | 142     |
| Merrick  | 42       | 27            | 78                 | 0                | 147     |
| Nance    | 12       | 14            | 27                 | 0                | 53      |
| Platte   | 156      | 60            | 413                | 6                | 635     |
| Polk     | 8        | 11            | 27                 | 1                | 47      |
| Saunders | 91       | 48            | 172                | 1                | 312     |
| Seward   | 102      | 42            | 97                 | 1                | 242     |
| York     | 85       | 38            | 187                | 1                | 311     |
| Summary  | 659      | 309           | 1,264              | 16               | 2,248   |