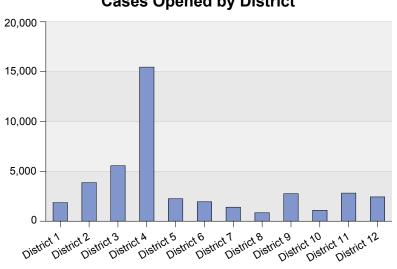

Fiscal Year 2018 Adult Court Cases Opened by Category and District

|             | Criminal | Regular Civil | Domestic Relations | Appellate Action | Summary |
|-------------|----------|---------------|--------------------|------------------|---------|
| District 1  | 475      | 266           | 1,104              | 24               | 1,869   |
| District 2  | 1,045    | 506           | 2,306              | 21               | 3,878   |
| District 3  | 1,466    | 824           | 3,145              | 131              | 5,566   |
| District 4  | 4,640    | 2,535         | 8,188              | 89               | 15,452  |
| District 5  | 659      | 309           | 1,264              | 16               | 2,248   |
| District 6  | 624      | 241           | 1,059              | 21               | 1,945   |
| District 7  | 523      | 160           | 713                | 7                | 1,403   |
| District 8  | 230      | 166           | 440                | 6                | 842     |
| District 9  | 1,079    | 295           | 1,375              | 12               | 2,761   |
| District 10 | 267      | 155           | 661                | 10               | 1,093   |
| District 11 | 1,020    | 353           | 1,438              | 5                | 2,816   |
| District 12 | 888      | 384           | 1,141              | 23               | 2,436   |
| Summary     | 12,916   | 6,194         | 22,834             | 365              | 42,309  |