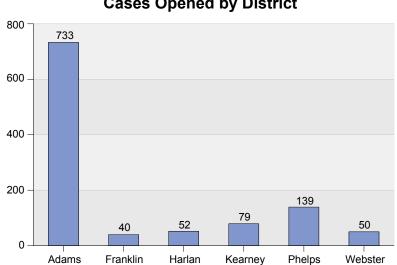

Fiscal Year 2018 Adult Court Cases Opened By County By Category

|          | Criminal | Regular Civil | Domestic Relations | Appellate Action | Summary |
|----------|----------|---------------|--------------------|------------------|---------|
| Adams    | 212      | 89            | 426                | 6                | 733     |
| Franklin | 8        | 15            | 17                 | 0                | 40      |
| Harlan   | 9        | 14            | 29                 | 0                | 52      |
| Kearney  | 13       | 17            | 49                 | 0                | 79      |
| Phelps   | 22       | 11            | 104                | 2                | 139     |
| Webster  | 3        | 9             | 36                 | 2                | 50      |
| Summary  | 267      | 155           | 661                | 10               | 1,093   |