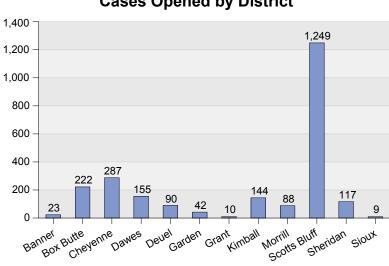

Fiscal Year 2018 Adult Court Cases Opened By County By Category

|              | Criminal | Regular Civil | Domestic Relations | Appellate Action | Summary |
|--------------|----------|---------------|--------------------|------------------|---------|
| Banner       | 11       | 8             | 4                  | 0                | 23      |
| Box Butte    | 54       | 27            | 138                | 3                | 222     |
| Cheyenne     | 110      | 41            | 134                | 2                | 287     |
| Dawes        | 26       | 25            | 100                | 4                | 155     |
| Deuel        | 63       | 12            | 15                 | 0                | 90      |
| Garden       | 8        | 8             | 25                 | 1                | 42      |
| Grant        | 6        | 2             | 1                  | 1                | 10      |
| Kimball      | 43       | 49            | 52                 | 0                | 144     |
| Morrill      | 12       | 31            | 45                 | 0                | 88      |
| Scotts Bluff | 519      | 153           | 568                | 9                | 1,249   |
| Sheridan     | 36       | 27            | 52                 | 2                | 117     |
| Sioux        | 0        | 1             | 7                  | 1                | 9       |
| Summary      | 888      | 384           | 1,141              | 23               | 2,436   |