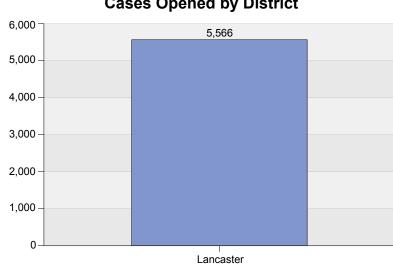

Fiscal Year 2018 District Court Adult Cases Opened by District

Fiscal Year 2018 Adult Court Cases Opened By County By Category

|           | Criminal | Regular Civil | Domestic Relations | Appellate Action | Summary |
|-----------|----------|---------------|--------------------|------------------|---------|
| Lancaster | 1,466    | 824           | 3,145              | 131              | 5,566   |
| Summary   | 1,466    | 824           | 3,145              | 131              | 5,566   |