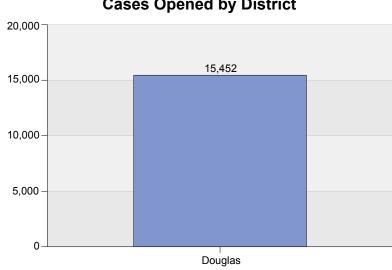

## Fiscal Year 2018 District Court Adult Cases Opened by District

#### Fiscal Year 2018 Adult Court Cases Opened By County By Category

|         | Criminal | Regular Civil | Domestic Relations | Appellate Action | Summary |
|---------|----------|---------------|--------------------|------------------|---------|
| Douglas | 4,640    | 2,535         | 8,188              | 89               | 15,452  |
| Summary | 4,640    | 2,535         | 8,188              | 89               | 15,452  |