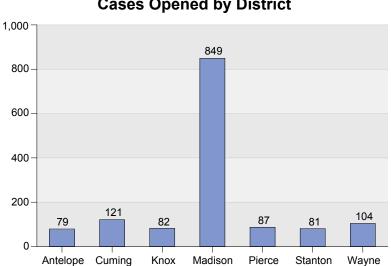

Fiscal Year 2018 Adult Court Cases Opened By County By Category

|          | Criminal | Regular Civil | Domestic Relations | Appellate Action | Summary |
|----------|----------|---------------|--------------------|------------------|---------|
| Antelope | 37       | 11            | 31                 | 0                | 79      |
| Cuming   | 25       | 27            | 68                 | 1                | 121     |
| Knox     | 6        | 22            | 53                 | 1                | 82      |
| Madison  | 378      | 65            | 402                | 4                | 849     |
| Pierce   | 20       | 12            | 54                 | 1                | 87      |
| Stanton  | 31       | 8             | 42                 | 0                | 81      |
| Wayne    | 26       | 15            | 63                 | 0                | 104     |
| Summary  | 523      | 160           | 713                | 7                | 1,403   |