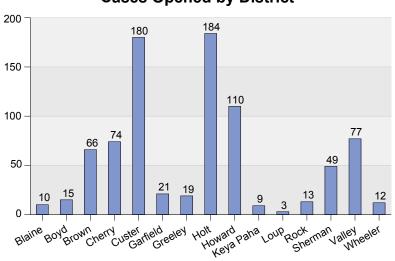

Fiscal Year 2018 Adult Court Cases Opened By County By Category

|           | Criminal | Regular Civil | Domestic Relations | Appellate Action | Summary |
|-----------|----------|---------------|--------------------|------------------|---------|
| Blaine    | 2        | 2             | 6                  | 0                | 10      |
| Boyd      | 4        | 7             | 4                  | 0                | 15      |
| Brown     | 14       | 20            | 32                 | 0                | 66      |
| Cherry    | 13       | 16            | 45                 | 0                | 74      |
| Custer    | 45       | 28            | 107                | 0                | 180     |
| Garfield  | 5        | 6             | 9                  | 1                | 21      |
| Greeley   | 3        | 4             | 12                 | 0                | 19      |
| Holt      | 59       | 27            | 95                 | 3                | 184     |
| Howard    | 41       | 14            | 55                 | 0                | 110     |
| Keya Paha | 0        | 3             | 6                  | 0                | 9       |
| Loup      | 0        | 1             | 2                  | 0                | 3       |
| Rock      | 2        | 3             | 8                  | 0                | 13      |
| Sherman   | 11       | 13            | 25                 | 0                | 49      |
| Valley    | 27       | 18            | 31                 | 1                | 77      |
| Wheeler   | 4        | 4             | 3                  | 1                | 12      |
| Summary   | 230      | 166           | 440                | 6                | 842     |