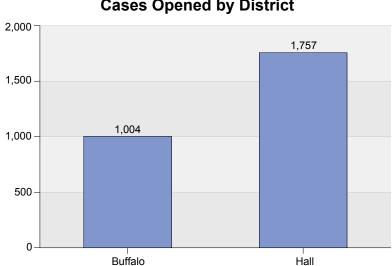

Fiscal Year 2018 Adult Court Cases Opened By County By Category

|         | Criminal | Regular Civil | Domestic Relations | Appellate Action | Summary |
|---------|----------|---------------|--------------------|------------------|---------|
| Buffalo | 329      | 127           | 541                | 7                | 1,004   |
| Hall    | 750      | 168           | 834                | 5                | 1,757   |
| Summary | 1,079    | 295           | 1,375              | 12               | 2,761   |