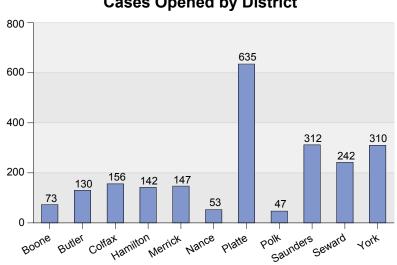

#### Fiscal Year 2018 Adult Court Cases Opened By County By Category

|          | Criminal | Regular Civil | Domestic Relations | Appellate Action | Summary |
|----------|----------|---------------|--------------------|------------------|---------|
| Boone    | 12       | 14            | 47                 | 0                | 73      |
| Butler   | 58       | 11            | 58                 | 3                | 130     |
| Colfax   | 45       | 19            | 91                 | 1                | 156     |
| Hamilton | 48       | 25            | 67                 | 2                | 142     |
| Merrick  | 42       | 27            | 78                 | 0                | 147     |
| Nance    | 12       | 14            | 27                 | 0                | 53      |
| Platte   | 156      | 60            | 413                | 6                | 635     |
| Polk     | 8        | 11            | 27                 | 1                | 47      |
| Saunders | 91       | 48            | 172                | 1                | 312     |
| Seward   | 102      | 42            | 97                 | 1                | 242     |
| York     | 84       | 38            | 187                | 1                | 310     |
| Summary  | 658      | 309           | 1,264              | 16               | 2,247   |

1,264 domestic relations cases were referred to county judges.