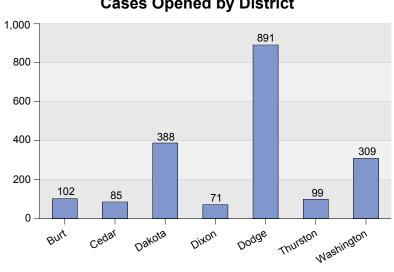

Fiscal Year 2018 Adult Court Cases Opened By County By Category

|            | Criminal | Regular Civil | Domestic Relations | Appellate Action | Summary |
|------------|----------|---------------|--------------------|------------------|---------|
| Burt       | 15       | 27            | 60                 | 0                | 102     |
| Cedar      | 28       | 20            | 35                 | 2                | 85      |
| Dakota     | 164      | 49            | 171                | 4                | 388     |
| Dixon      | 11       | 11            | 49                 | 0                | 71      |
| Dodge      | 287      | 87            | 513                | 4                | 891     |
| Thurston   | 11       | 9             | 76                 | 3                | 99      |
| Washington | 108      | 38            | 155                | 8                | 309     |
| Summary    | 624      | 241           | 1,059              | 21               | 1,945   |

1,059 domestic relations cases were referred to county judges.