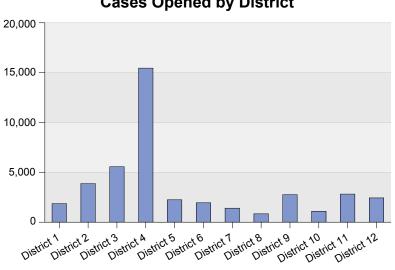

#### Fiscal Year 2018 Adult Court Cases Opened by Category and District

|             | Criminal | Regular Civil | Domestic Relations | Appellate Action | Summary |
|-------------|----------|---------------|--------------------|------------------|---------|
| District 1  | 475      | 266           | 1,104              | 24               | 1,869   |
| District 2  | 1,045    | 506           | 2,306              | 21               | 3,878   |
| District 3  | 1,466    | 823           | 3,145              | 131              | 5,565   |
| District 4  | 4,639    | 2,535         | 8,188              | 89               | 15,451  |
| District 5  | 658      | 309           | 1,264              | 16               | 2,247   |
| District 6  | 624      | 241           | 1,059              | 21               | 1,945   |
| District 7  | 523      | 160           | 713                | 7                | 1,403   |
| District 8  | 230      | 164           | 439                | 6                | 839     |
| District 9  | 1,079    | 295           | 1,375              | 12               | 2,761   |
| District 10 | 268      | 155           | 661                | 10               | 1,094   |
| District 11 | 1,021    | 352           | 1,438              | 5                | 2,816   |
| District 12 | 888      | 384           | 1,141              | 23               | 2,436   |
| Summary     | 12,916   | 6,190         | 22,833             | 365              | 42,304  |