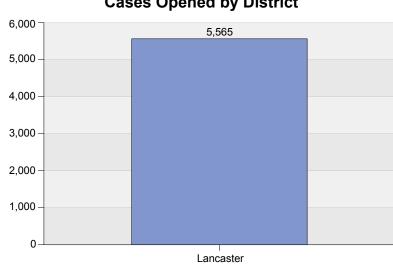

2,306 domestic relations cases were referred to county judges.

Fiscal Year 2018 District Court Adult Cases Opened by District

Fiscal Year 2018 Adult Court Cases Opened By County By Category

|           | Criminal | Regular Civil | Domestic Relations | Appellate Action | Summary |
|-----------|----------|---------------|--------------------|------------------|---------|
| Lancaster | 1,466    | 823           | 3,145              | 131              | 5,565   |
| Summary   | 1,466    | 823           | 3,145              | 131              | 5,565   |