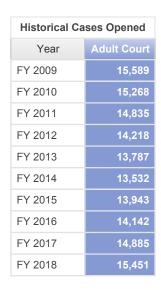

## Fiscal Year 2018 District Court Adult Cases Opened by District

| <b>Historical Cases Opened</b> |             |  |  |  |  |  |
|--------------------------------|-------------|--|--|--|--|--|
| Year                           | Adult Court |  |  |  |  |  |
| FY 2009                        | 2,581       |  |  |  |  |  |
| FY 2010                        | 2,697       |  |  |  |  |  |
| FY 2011                        | 2,583       |  |  |  |  |  |
| FY 2012                        | 2,574       |  |  |  |  |  |
| FY 2013                        | 2,533       |  |  |  |  |  |
| FY 2014                        | 2,474       |  |  |  |  |  |
| FY 2015                        | 2,325       |  |  |  |  |  |
| FY 2016                        | 2,455       |  |  |  |  |  |
| FY 2017                        | 2,355       |  |  |  |  |  |
| FY 2018                        | 2,248       |  |  |  |  |  |