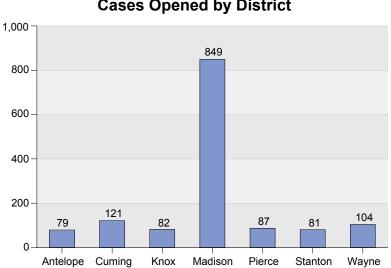

Fiscal Year 2018 Adult Court Cases Opened By County By Category

|          | Criminal | Regular Civil | Domestic Relations | Appellate Action | Summary |
|----------|----------|---------------|--------------------|------------------|---------|
| Antelope | 37       | 11            | 31                 | 0                | 79      |
| Cuming   | 25       | 27            | 68                 | 1                | 121     |
| Knox     | 6        | 22            | 53                 | 1                | 82      |
| Madison  | 378      | 65            | 402                | 4                | 849     |
| Pierce   | 20       | 12            | 54                 | 1                | 87      |
| Stanton  | 31       | 8             | 42                 | 0                | 81      |
| Wayne    | 26       | 15            | 63                 | 0                | 104     |
| Summary  | 523      | 160           | 713                | 7                | 1,403   |