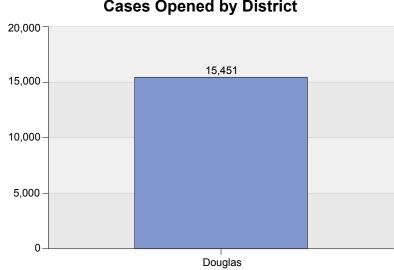

## Fiscal Year 2018 District Court Adult Cases Opened by District

Fiscal Year 2018 Adult Court Cases Opened By County By Category

|         | Criminal | Regular Civil | Domestic Relations | Appellate Action | Summary |
|---------|----------|---------------|--------------------|------------------|---------|
| Douglas | 4,639    | 2,535         | 8,188              | 89               | 15,451  |
| Summary | 4,639    | 2,535         | 8,188              | 89               | 15,451  |

8,188 domestic relations cases were referred to county judges.