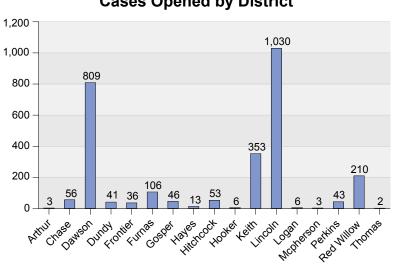

#### Fiscal Year 2018 Adult Court Cases Opened By County By Category

|            | Criminal | Regular Civil | Domestic Relations | Appellate Action | Summary |
|------------|----------|---------------|--------------------|------------------|---------|
| Arthur     | 0        | 1             | 2                  | 0                | 3       |
| Chase      | 21       | 16            | 19                 | 0                | 56      |
| Dawson     | 366      | 58            | 383                | 2                | 809     |
| Dundy      | 6        | 13            | 22                 | 0                | 41      |
| Frontier   | 8        | 8             | 20                 | 0                | 36      |
| Furnas     | 43       | 21            | 42                 | 0                | 106     |
| Gosper     | 16       | 4             | 26                 | 0                | 46      |
| Hayes      | 3        | 7             | 3                  | 0                | 13      |
| Hitchcock  | 6        | 15            | 32                 | 0                | 53      |
| Hooker     | 1        | 2             | 3                  | 0                | 6       |
| Keith      | 176      | 31            | 146                | 0                | 353     |
| Lincoln    | 312      | 127           | 589                | 2                | 1,030   |
| Logan      | 3        | 1             | 2                  | 0                | 6       |
| Mcpherson  | 0        | 2             | 1                  | 0                | 3       |
| Perkins    | 9        | 12            | 21                 | 1                | 43      |
| Red Willow | 50       | 34            | 126                | 0                | 210     |
| Thomas     | 1        | 0             | 1                  | 0                | 2       |
| Summary    | 1,021    | 352           | 1,438              | 5                | 2,816   |

<sup>1,438</sup> domestic relations cases were referred to county judges.