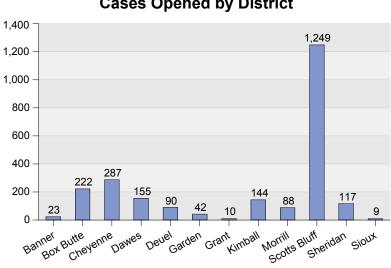

Fiscal Year 2018 Adult Court Cases Opened By County By Category

|              | Criminal | Regular Civil | Domestic Relations | Appellate Action | Summary |
|--------------|----------|---------------|--------------------|------------------|---------|
| Banner       | 11       | 8             | 4                  | 0                | 23      |
| Box Butte    | 54       | 27            | 138                | 3                | 222     |
| Cheyenne     | 110      | 41            | 134                | 2                | 287     |
| Dawes        | 26       | 25            | 100                | 4                | 155     |
| Deuel        | 63       | 12            | 15                 | 0                | 90      |
| Garden       | 8        | 8             | 25                 | 1                | 42      |
| Grant        | 6        | 2             | 1                  | 1                | 10      |
| Kimball      | 43       | 49            | 52                 | 0                | 144     |
| Morrill      | 12       | 31            | 45                 | 0                | 88      |
| Scotts Bluff | 519      | 153           | 568                | 9                | 1,249   |
| Sheridan     | 36       | 27            | 52                 | 2                | 117     |
| Sioux        | 0        | 1             | 7                  | 1                | 9       |
| Summary      | 888      | 384           | 1,141              | 23               | 2,436   |

1,141 domestic relations cases were referred to county judges.