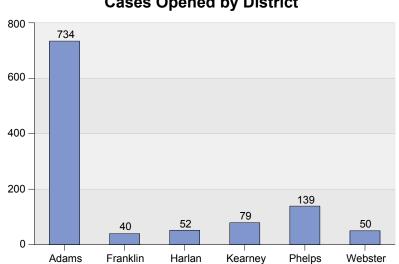

Fiscal Year 2018 Adult Court Cases Opened By County By Category

|          | Criminal | Regular Civil | Domestic Relations | Appellate Action | Summary |
|----------|----------|---------------|--------------------|------------------|---------|
| Adams    | 213      | 89            | 426                | 6                | 734     |
| Franklin | 8        | 15            | 17                 | 0                | 40      |
| Harlan   | 9        | 14            | 29                 | 0                | 52      |
| Kearney  | 13       | 17            | 49                 | 0                | 79      |
| Phelps   | 22       | 11            | 104                | 2                | 139     |
| Webster  | 3        | 9             | 36                 | 2                | 50      |
| Summary  | 268      | 155           | 661                | 10               | 1,094   |