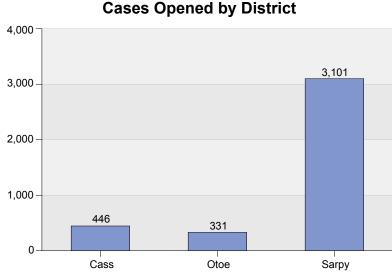

#### Fiscal Year 2018 Adult Court Cases Opened By County By Category

|         | Criminal | Regular Civil | Domestic Relations | Appellate Action | Summary |
|---------|----------|---------------|--------------------|------------------|---------|
| Cass    | 116      | 75            | 250                | 5                | 446     |
| Otoe    | 64       | 42            | 224                | 1                | 331     |
| Sarpy   | 865      | 389           | 1,832              | 15               | 3,101   |
| Summary | 1,045    | 506           | 2,306              | 21               | 3,878   |