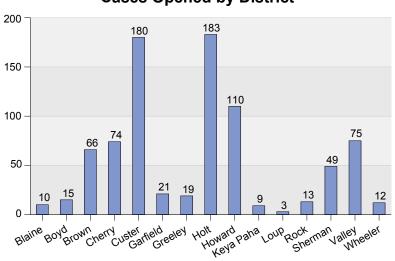

Fiscal Year 2018 Adult Court Cases Opened By County By Category

|           | Criminal | Regular Civil | Domestic Relations | Appellate Action | Summary |
|-----------|----------|---------------|--------------------|------------------|---------|
| Blaine    | 2        | 2             | 6                  | 0                | 10      |
| Boyd      | 4        | 7             | 4                  | 0                | 15      |
| Brown     | 14       | 20            | 32                 | 0                | 66      |
| Cherry    | 13       | 16            | 45                 | 0                | 74      |
| Custer    | 45       | 28            | 107                | 0                | 180     |
| Garfield  | 5        | 6             | 9                  | 1                | 21      |
| Greeley   | 3        | 4             | 12                 | 0                | 19      |
| Holt      | 59       | 27            | 94                 | 3                | 183     |
| Howard    | 41       | 14            | 55                 | 0                | 110     |
| Keya Paha | 0        | 3             | 6                  | 0                | 9       |
| Loup      | 0        | 1             | 2                  | 0                | 3       |
| Rock      | 2        | 3             | 8                  | 0                | 13      |
| Sherman   | 11       | 13            | 25                 | 0                | 49      |
| Valley    | 27       | 16            | 31                 | 1                | 75      |
| Wheeler   | 4        | 4             | 3                  | 1                | 12      |
| Summary   | 230      | 164           | 439                | 6                | 839     |