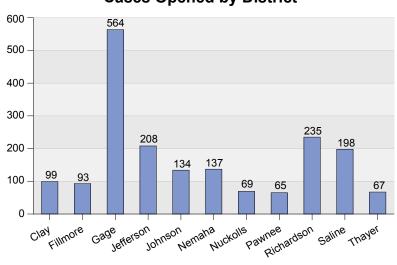

Fiscal Year 2018 Adult Court Cases Opened By County By Category

|            | Criminal | Regular Civil | Domestic Relations | Appellate Action | Summary |
|------------|----------|---------------|--------------------|------------------|---------|
| Clay       | 8        | 27            | 64                 | 0                | 99      |
| Fillmore   | 27       | 6             | 60                 | 0                | 93      |
| Gage       | 190      | 51            | 319                | 4                | 564     |
| Jefferson  | 45       | 39            | 123                | 1                | 208     |
| Johnson    | 30       | 46            | 44                 | 14               | 134     |
| Nemaha     | 32       | 19            | 86                 | 0                | 137     |
| Nuckolls   | 11       | 8             | 49                 | 1                | 69      |
| Pawnee     | 12       | 14            | 38                 | 1                | 65      |
| Richardson | 57       | 28            | 148                | 2                | 235     |
| Saline     | 50       | 19            | 128                | 1                | 198     |
| Thayer     | 13       | 9             | 45                 | 0                | 67      |
| Summary    | 475      | 266           | 1,104              | 24               | 1,869   |