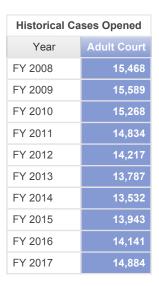

## Fiscal Year 2017 District Court Adult Cases Opened by District

| Historical Cases Opened |             |  |  |  |  |
|-------------------------|-------------|--|--|--|--|
| Year                    | Adult Court |  |  |  |  |
| FY 2008                 | 3,277       |  |  |  |  |
| FY 2009                 | 3,204       |  |  |  |  |
| FY 2010                 | 3,524       |  |  |  |  |
| FY 2011                 | 3,392       |  |  |  |  |
| FY 2012                 | 3,324       |  |  |  |  |
| FY 2013                 | 3,097       |  |  |  |  |
| FY 2014                 | 3,144       |  |  |  |  |
| FY 2015                 | 3,189       |  |  |  |  |
| FY 2016                 | 3,503       |  |  |  |  |
| FY 2017                 | 3,721       |  |  |  |  |