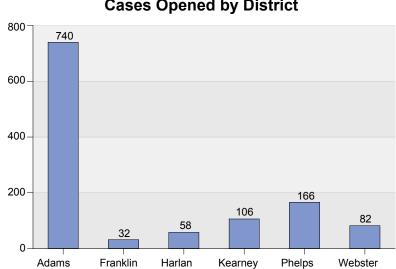

Fiscal Year 2017 Adult Court Cases Opened By County By Category

|          | Criminal | Regular Civil | Domestic Relations | Appellate Action | Summary |
|----------|----------|---------------|--------------------|------------------|---------|
| Adams    | 239      | 65            | 434                | 2                | 740     |
| Franklin | 5        | 11            | 14                 | 2                | 32      |
| Harlan   | 10       | 14            | 33                 | 1                | 58      |
| Kearney  | 23       | 23            | 60                 | 0                | 106     |
| Phelps   | 21       | 19            | 126                | 0                | 166     |
| Webster  | 10       | 21            | 51                 | 0                | 82      |
| Summary  | 308      | 153           | 718                | 5                | 1,184   |