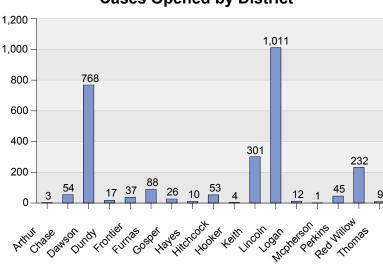

Fiscal Year 2017 Adult Court Cases Opened By County By Category

|            | Criminal | Regular Civil | Domestic Relations | Appellate Action | Summary |
|------------|----------|---------------|--------------------|------------------|---------|
| Arthur     | 0        | 2             | 1                  | 0                | 3       |
| Chase      | 13       | 15            | 25                 | 1                | 54      |
| Dawson     | 360      | 51            | 351                | 6                | 768     |
| Dundy      | 3        | 4             | 10                 | 0                | 17      |
| Frontier   | 12       | 8             | 17                 | 0                | 37      |
| Furnas     | 21       | 18            | 47                 | 2                | 88      |
| Gosper     | 4        | 3             | 19                 | 0                | 26      |
| Hayes      | 2        | 3             | 5                  | 0                | 10      |
| Hitchcock  | 14       | 12            | 27                 | 0                | 53      |
| Hooker     | 0        | 3             | 1                  | 0                | 4       |
| Keith      | 158      | 21            | 121                | 1                | 301     |
| Lincoln    | 359      | 106           | 542                | 4                | 1,011   |
| Logan      | 1        | 4             | 7                  | 0                | 12      |
| Mcpherson  | 0        | 0             | 1                  | 0                | 1       |
| Perkins    | 8        | 15            | 22                 | 0                | 45      |
| Red Willow | 62       | 48            | 121                | 1                | 232     |
| Thomas     | 1        | 2             | 6                  | 0                | 9       |
| Summary    | 1,018    | 315           | 1,323              | 15               | 2,671   |