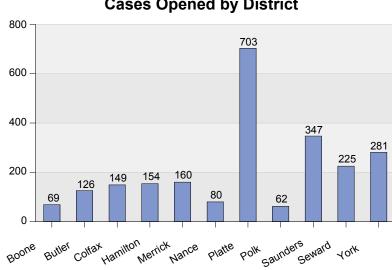

Fiscal Year 2017 Adult Court Cases Opened By County By Category

|          | Criminal | Regular Civil | Domestic Relations | Appellate Action | Summary |
|----------|----------|---------------|--------------------|------------------|---------|
| Boone    | 8        | 16            | 41                 | 4                | 69      |
| Butler   | 40       | 17            | 67                 | 2                | 126     |
| Colfax   | 35       | 26            | 88                 | 0                | 149     |
| Hamilton | 64       | 22            | 68                 | 0                | 154     |
| Merrick  | 70       | 23            | 67                 | 0                | 160     |
| Nance    | 18       | 19            | 43                 | 0                | 80      |
| Platte   | 117      | 82            | 493                | 11               | 703     |
| Polk     | 8        | 20            | 26                 | 8                | 62      |
| Saunders | 108      | 38            | 200                | 1                | 347     |
| Seward   | 86       | 26            | 110                | 3                | 225     |
| York     | 79       | 33            | 165                | 4                | 281     |
| Summary  | 633      | 322           | 1,368              | 33               | 2,356   |