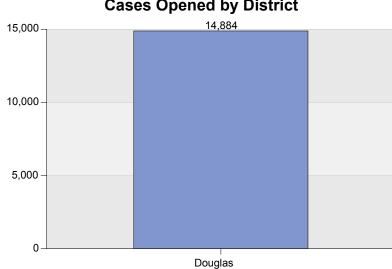

Fiscal Year 2017 Adult Court Cases Opened By County By Category

|        |      | Criminal | Regular Civil | Domestic Relations | Appellate Action | Summary |
|--------|------|----------|---------------|--------------------|------------------|---------|
| Dougla |      | 4,301    | 2,180         | 8,315              | 88               | 14,884  |
| Summ   | nary | 4,301    | 2,180         | 8,315              | 88               | 14,884  |