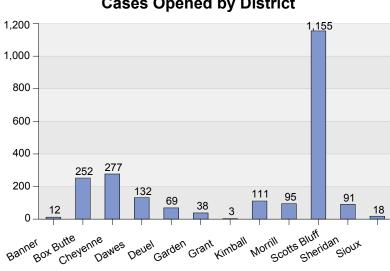

Fiscal Year 2017 Adult Court Cases Opened By County By Category

|              | Criminal | Regular Civil | Domestic Relations | Appellate Action | Summary |
|--------------|----------|---------------|--------------------|------------------|---------|
| Banner       | 1        | 6             | 5                  | 0                | 12      |
| Box Butte    | 47       | 32            | 173                | 0                | 252     |
| Cheyenne     | 80       | 48            | 148                | 1                | 277     |
| Dawes        | 26       | 26            | 80                 | 0                | 132     |
| Deuel        | 55       | 4             | 10                 | 0                | 69      |
| Garden       | 12       | 5             | 21                 | 0                | 38      |
| Grant        | 1        | 0             | 2                  | 0                | 3       |
| Kimball      | 31       | 19            | 61                 | 0                | 111     |
| Morrill      | 8        | 16            | 71                 | 0                | 95      |
| Scotts Bluff | 504      | 119           | 519                | 13               | 1,155   |
| Sheridan     | 30       | 20            | 38                 | 3                | 91      |
| Sioux        | 3        | 7             | 8                  | 0                | 18      |
| Summary      | 798      | 302           | 1,136              | 17               | 2,253   |