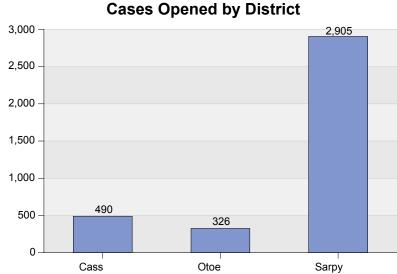

Fiscal Year 2017 Adult Court Cases Opened By County By Category

|         | Criminal | Regular Civil | Domestic Relations | Appellate Action | Summary |
|---------|----------|---------------|--------------------|------------------|---------|
| Cass    | 129      | 87            | 271                | 3                | 490     |
| Otoe    | 67       | 45            | 212                | 2                | 326     |
| Sarpy   | 814      | 375           | 1,694              | 22               | 2,905   |
| Summary | 1,010    | 507           | 2,177              | 27               | 3,721   |