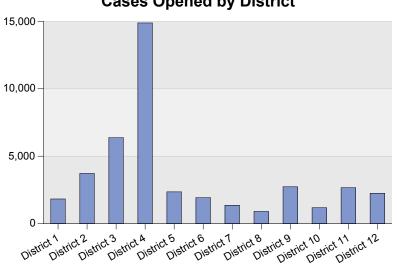

#### Fiscal Year 2017 Adult Court Cases Opened by Category and District

|             | Criminal | Regular Civil | Domestic Relations | Appellate Action | Summary |
|-------------|----------|---------------|--------------------|------------------|---------|
| District 1  | 440      | 242           | 1,128              | 18               | 1,828   |
| District 2  | 1,010    | 507           | 2,177              | 27               | 3,721   |
| District 3  | 1,881    | 883           | 3,494              | 127              | 6,385   |
| District 4  | 4,301    | 2,180         | 8,315              | 88               | 14,884  |
| District 5  | 633      | 322           | 1,368              | 33               | 2,356   |
| District 6  | 570      | 264           | 1,084              | 16               | 1,934   |
| District 7  | 448      | 179           | 715                | 20               | 1,362   |
| District 8  | 228      | 216           | 420                | 36               | 900     |
| District 9  | 998      | 230           | 1,483              | 20               | 2,731   |
| District 10 | 308      | 153           | 718                | 5                | 1,184   |
| District 11 | 1,018    | 315           | 1,323              | 15               | 2,671   |
| District 12 | 798      | 302           | 1,136              | 17               | 2,253   |
| Summary     | 12,633   | 5,793         | 23,361             | 422              | 42,209  |