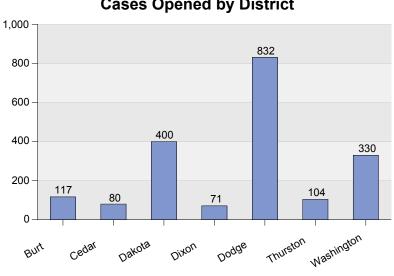

Fiscal Year 2017 Adult Court Cases Opened By County By Category

|            | Criminal | Regular Civil | Domestic Relations | Appellate Action | Summary |
|------------|----------|---------------|--------------------|------------------|---------|
| Burt       | 23       | 15            | 77                 | 2                | 117     |
| Cedar      | 19       | 18            | 42                 | 1                | 80      |
| Dakota     | 166      | 38            | 194                | 2                | 400     |
| Dixon      | 12       | 13            | 46                 | 0                | 71      |
| Dodge      | 212      | 112           | 498                | 10               | 832     |
| Thurston   | 20       | 12            | 72                 | 0                | 104     |
| Washington | 118      | 56            | 155                | 1                | 330     |
| Summary    | 570      | 264           | 1,084              | 16               | 1,934   |