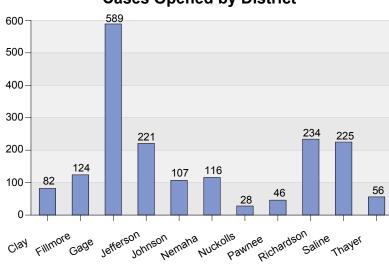

Fiscal Year 2017 Adult Court Cases Opened By County By Category

|            | Criminal | Regular Civil | Domestic Relations | Appellate Action | Summary |
|------------|----------|---------------|--------------------|------------------|---------|
| Clay       | 10       | 22            | 50                 | 0                | 82      |
| Fillmore   | 35       | 10            | 79                 | 0                | 124     |
| Gage       | 171      | 44            | 365                | 9                | 589     |
| Jefferson  | 48       | 17            | 155                | 1                | 221     |
| Johnson    | 22       | 30            | 48                 | 7                | 107     |
| Nemaha     | 29       | 23            | 64                 | 0                | 116     |
| Nuckolls   | 4        | 10            | 14                 | 0                | 28      |
| Pawnee     | 6        | 8             | 32                 | 0                | 46      |
| Richardson | 49       | 35            | 150                | 0                | 234     |
| Saline     | 60       | 31            | 133                | 1                | 225     |
| Thayer     | 6        | 12            | 38                 | 0                | 56      |
| Summary    | 440      | 242           | 1,128              | 18               | 1,828   |