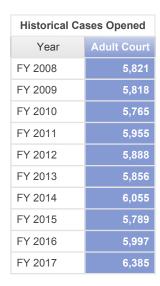

Fiscal Year 2017 District Court Adult Cases Opened by District

Fiscal Year 2017 Adult Court Cases Opened By County By Category

|           | Criminal | Regular Civil | Domestic Relations | Appellate Action | Summary |
|-----------|----------|---------------|--------------------|------------------|---------|
| Lancaster | 1,881    | 883           | 3,494              | 127              | 6,385   |
| Summary   | 1,881    | 883           | 3,494              | 127              | 6,385   |