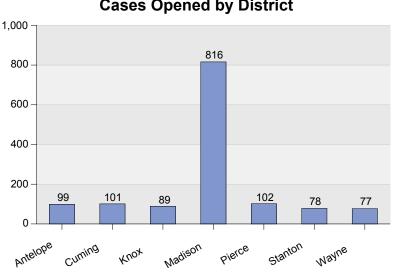

Fiscal Year 2017 Adult Court Cases Opened By County By Category

|          | Criminal | Regular Civil | Domestic Relations | Appellate Action | Summary |
|----------|----------|---------------|--------------------|------------------|---------|
| Antelope | 31       | 13            | 39                 | 16               | 99      |
| Cuming   | 24       | 15            | 62                 | 0                | 101     |
| Knox     | 4        | 32            | 53                 | 0                | 89      |
| Madison  | 317      | 82            | 415                | 2                | 816     |
| Pierce   | 25       | 21            | 56                 | 0                | 102     |
| Stanton  | 31       | 9             | 37                 | 1                | 78      |
| Wayne    | 16       | 7             | 53                 | 1                | 77      |
| Summary  | 448      | 179           | 715                | 20               | 1,362   |