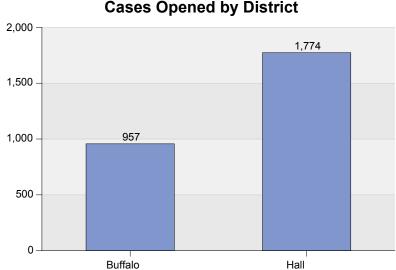

Fiscal Year 2017 Adult Court Cases Opened By County By Category

|         | Criminal | Regular Civil | Domestic Relations | Appellate Action | Summary |
|---------|----------|---------------|--------------------|------------------|---------|
| Buffalo | 309      | 97            | 542                | 9                | 957     |
| Hall    | 689      | 133           | 941                | 11               | 1,774   |
| Summary | 998      | 230           | 1,483              | 20               | 2,731   |