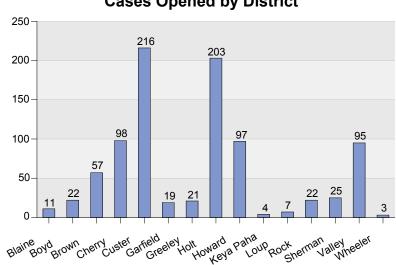

Fiscal Year 2017 Adult Court Cases Opened By County By Category

|           | Criminal | Regular Civil | Domestic Relations | Appellate Action | Summary |
|-----------|----------|---------------|--------------------|------------------|---------|
| Blaine    | 0        | 2             | 8                  | 1                | 11      |
| Boyd      | 8        | 5             | 6                  | 3                | 22      |
| Brown     | 13       | 12            | 31                 | 1                | 57      |
| Cherry    | 26       | 30            | 39                 | 3                | 98      |
| Custer    | 65       | 37            | 114                | 0                | 216     |
| Garfield  | 5        | 3             | 11                 | 0                | 19      |
| Greeley   | 3        | 5             | 12                 | 1                | 21      |
| Holt      | 42       | 55            | 85                 | 21               | 203     |
| Howard    | 22       | 22            | 53                 | 0                | 97      |
| Keya Paha | 0        | 1             | 2                  | 1                | 4       |
| Loup      | 0        | 2             | 4                  | 1                | 7       |
| Rock      | 0        | 12            | 10                 | 0                | 22      |
| Sherman   | 4        | 5             | 15                 | 1                | 25      |
| Valley    | 39       | 24            | 29                 | 3                | 95      |
| Wheeler   | 1        | 1             | 1                  | 0                | 3       |
| Summary   | 228      | 216           | 420                | 36               | 900     |