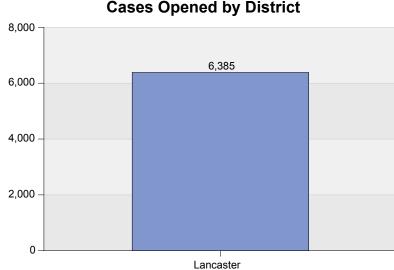

Fiscal Year 2017 District Court Adult Cases Opened by District

Fiscal Year 2017 Adult Court Cases Opened By County By Category

|           | Criminal | Regular Civil | Domestic Relations | Appellate Action | Summary |
|-----------|----------|---------------|--------------------|------------------|---------|
| Lancaster | 1,881    | 883           | 3,494              | 127              | 6,385   |
| Summary   | 1,881    | 883           | 3,494              | 127              | 6,385   |