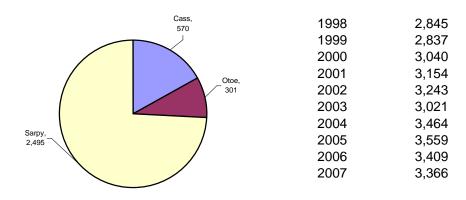

2007 Filings by County

Total Filings By Year

2007 Cases Filed By Category

| County | Criminal | Regular<br>Civil | Domestic<br>Relations | Appellate<br>Action | Totals |
|--------|----------|------------------|-----------------------|---------------------|--------|
| Cass   | 82       | 126              | 349                   | 13                  | 570    |
| Otoe   | 52       | 52               | 187                   | 10                  | 301    |
| Sarpy  | 681      | 379              | 1,364                 | 71                  | 2,495  |
|        |          |                  |                       |                     |        |
|        |          |                  |                       |                     |        |
|        |          |                  |                       |                     |        |
|        |          |                  |                       |                     |        |
|        |          |                  |                       |                     |        |
|        |          |                  |                       |                     |        |
|        |          |                  |                       |                     |        |
|        |          |                  |                       |                     |        |
|        |          |                  |                       |                     |        |
|        |          |                  |                       |                     |        |
|        |          |                  |                       |                     |        |
|        |          |                  |                       |                     |        |
|        |          |                  |                       |                     |        |
|        |          |                  |                       |                     |        |
| Total  | 815      | 557              | 1,900                 | 94                  | 3,366  |