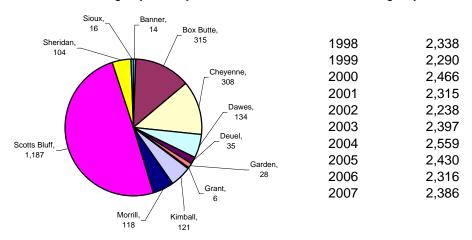

<sup>1</sup> domestic relations case was referred to county judges

2007 Filings by County

Total Filings By Year

2007 Cases Filed By Category

| County      | Criminal | Regular | Domestic  | Appellate | Totals |
|-------------|----------|---------|-----------|-----------|--------|
|             |          | Civil   | Relations | Action    |        |
| Banner      | 4        | 6       | 4         | 0         | 14     |
| Box Butte   | 47       | 44      | 211       | 13        | 315    |
| Cheyenne    | 55       | 50      | 196       | 7         | 308    |
| Dawes       | 22       | 19      | 90        | 3         | 134    |
| Deuel       | 1        | 8       | 25        | 1         | 35     |
| Garden      | 3        | 7       | 17        | 1         | 28     |
| Grant       | 0        | 0       | 6         | 0         | 6      |
| Kimball     | 22       | 21      | 76        | 2         | 121    |
| Morrill     | 16       | 18      | 78        | 6         | 118    |
| Scotts Bluf | 231      | 194     | 724       | 38        | 1,187  |
| Sheridan    | 23       | 34      | 43        | 4         | 104    |
| Sioux       | 1        | 2       | 13        | 0         | 16     |
|             |          |         |           |           |        |
|             |          |         |           |           |        |
|             |          |         |           |           |        |
|             |          |         |           |           |        |
|             |          |         |           |           |        |
| Total       | 425      | 403     | 1,483     | 75        | 2,386  |