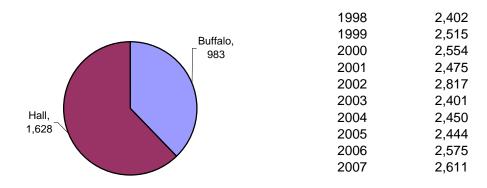

2007 Filings by County

Total Filings By Year

2007 Cases Filed By Category

| County  | Criminal | Regular<br>Civil | Domestic<br>Relations | Appellate<br>Action | Totals |
|---------|----------|------------------|-----------------------|---------------------|--------|
| Buffalo | 200      | 168              | 533                   | 82                  | 983    |
| Hall    | 455      | 170              | 972                   | 31                  | 1,628  |
|         |          |                  |                       |                     |        |
|         |          |                  |                       |                     |        |
|         |          |                  |                       |                     |        |
|         |          |                  |                       |                     |        |
|         |          |                  |                       |                     |        |
|         |          |                  |                       |                     |        |
|         |          |                  |                       |                     |        |
|         |          |                  |                       |                     |        |
|         |          |                  |                       |                     |        |
|         |          |                  |                       |                     |        |
|         |          |                  |                       |                     |        |
|         |          |                  |                       |                     |        |
|         |          |                  |                       |                     |        |
|         |          |                  |                       |                     |        |
| Total   | 655      | 338              | 1,505                 | 113                 | 2,611  |