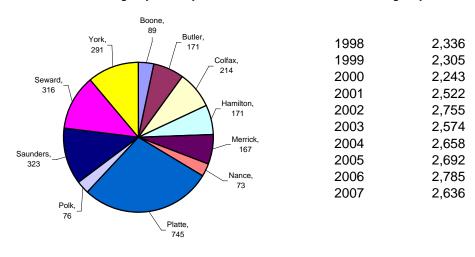

No information was reported on cases referred to county judges.

2007 Filings by County

Total Filings By Year

2007 Cases Filed By Category

| County   | Criminal | Regular | Domestic  | Appellate | Totals |
|----------|----------|---------|-----------|-----------|--------|
|          |          | Civil   | Relations | Action    |        |
| Boone    | 15       | 23      | 49        | 2         | 89     |
| Butler   | 44       | 41      | 82        | 4         | 171    |
| Colfax   | 34       | 39      | 138       | 3         | 214    |
| Hamilton | 50       | 29      | 88        | 4         | 171    |
| Merrick  | 22       | 39      | 103       | 3         | 167    |
| Nance    | 6        | 9       | 56        | 2         | 73     |
| Platte   | 138      | 70      | 509       | 28        | 745    |
| Polk     | 5        | 16      | 55        | 0         | 76     |
| Saunders | 90       | 55      | 162       | 16        | 323    |
| Seward   | 92       | 45      | 165       | 14        | 316    |
| York     | 52       | 42      | 191       | 6         | 291    |
|          |          |         |           |           |        |
|          |          |         |           |           |        |
|          |          |         |           |           |        |
|          |          |         |           |           |        |
|          |          |         |           |           |        |
|          |          |         |           |           |        |
| Total    | 548      | 408     | 1,598     | 82        | 2,636  |