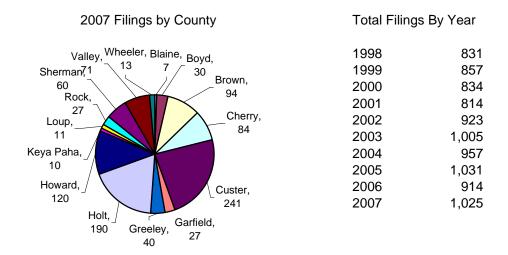

2007 Cases Filed By Category

| County    | Criminal | Regular | Domestic  | Appellate | Totals |
|-----------|----------|---------|-----------|-----------|--------|
|           |          | Civil   | Relations | Action    |        |
| Blaine    | 0        | 5       | 2         | 0         | 7      |
| Boyd      | 2        | 14      | 9         | 5         | 30     |
| Brown     | 6        | 32      | 47        | 9         | 94     |
| Cherry    | 4        | 30      | 45        | 5         | 84     |
| Custer    | 30       | 66      | 140       | 5         | 241    |
| Garfield  | 1        | 3       | 22        | 1         | 27     |
| Greeley   | 3        | 15      | 22        | 0         | 40     |
| Holt      | 32       | 56      | 94        | 8         | 190    |
| Howard    | 35       | 23      | 54        | 8         | 120    |
| Keya Paha | 0        | 6       | 4         | 0         | 10     |
| Loup      | 3        | 2       | 6         | 0         | 11     |
| Rock      | 4        | 10      | 12        | 1         | 27     |
| Sherman   | 7        | 21      | 32        | 0         | 60     |
| Valley    | 6        | 14      | 46        | 5         | 71     |
| Wheeler   | 3        | 5       | 5         | 0         | 13     |
|           |          |         |           |           |        |
|           |          |         |           |           |        |
| Total     | 136      | 302     | 540       | 47        | 1,025  |