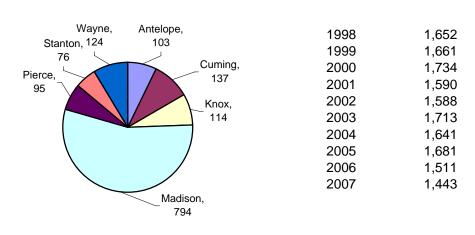

2007 Filings by County

Total Filings By Year

2007 Cases Filed By Category

| County   | Criminal | Regular | Domestic  | Appellate | Totals |
|----------|----------|---------|-----------|-----------|--------|
|          |          | Civil   | Relations | Action    |        |
| Antelope | 27       | 23      | 50        | 3         | 103    |
| Cuming   | 30       | 25      | 77        | 5         | 137    |
| Knox     | 19       | 29      | 59        | 7         | 114    |
| Madison  | 176      | 79      | 521       | 18        | 794    |
| Pierce   | 12       | 12      | 63        | 8         | 95     |
| Stanton  | 13       | 8       | 46        | 9         | 76     |
| Wayne    | 27       | 28      | 68        | 1         | 124    |
|          |          |         |           |           |        |
|          |          |         |           |           |        |
|          |          |         |           |           |        |
|          |          |         |           |           |        |
|          |          |         |           |           |        |
|          |          |         |           |           |        |
|          |          |         |           |           |        |
|          |          |         |           |           |        |
|          |          |         |           |           |        |
|          |          |         |           |           |        |
| Total    | 304      | 204     | 884       | 51        | 1,443  |