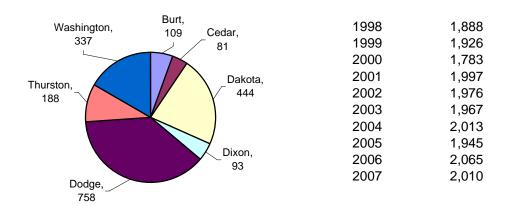

2007 Filings by County

Total Filings By Year

2007 Cases Filed By Category

| County    | Criminal | Regular | Domestic  | Appellate | Totals |
|-----------|----------|---------|-----------|-----------|--------|
|           |          | Civil   | Relations | Action    |        |
| Burt      | 25       | 25      | 57        | 2         | 109    |
| Cedar     | 10       | 20      | 44        | 7         | 81     |
| Dakota    | 120      | 70      | 245       | 9         | 444    |
| Dixon     | 21       | 16      | 56        | 0         | 93     |
| Dodge     | 95       | 131     | 508       | 24        | 758    |
| Thurston  | 24       | 26      | 138       | 0         | 188    |
| Washingto | 85       | 50      | 185       | 17        | 337    |
|           |          |         |           |           |        |
|           |          |         |           |           |        |
|           |          |         |           |           |        |
|           |          |         |           |           |        |
|           |          |         |           |           |        |
|           |          |         |           |           |        |
|           |          |         |           |           |        |
|           |          |         |           |           |        |
|           |          |         |           |           |        |
|           |          |         |           |           |        |
| Total     | 380      | 338     | 1,233     | 59        | 2,010  |