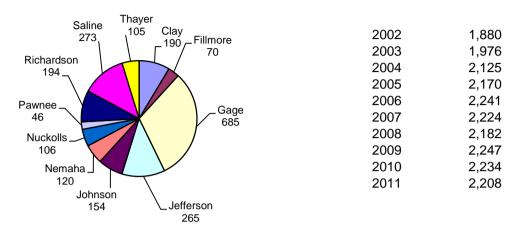

2011 Filings by County

Total Filings By Year

2011 Cases Filed By Category

| County    | Criminal | Regular<br>Civil | Domestic<br>Relations | Appellate<br>Action | Totals |
|-----------|----------|------------------|-----------------------|---------------------|--------|
| Clay      | 18       | 63               | 108                   | 700011              | 190    |
|           |          |                  |                       | 1                   |        |
| Fillmore  | 10       | 13               | 45                    | 2                   | 70     |
| Gage      | 145      | 85               | 441                   | 14                  | 685    |
| Jefferson | 59       | 53               | 151                   | 2                   | 265    |
| Johnson   | 9        | 53               | 64                    | 28                  | 154    |
| Nemaha    | 33       | 17               | 69                    | 1                   | 120    |
| Nuckolls  | 9        | 23               | 73                    | 1                   | 106    |
| Pawnee    | 5        | 13               | 27                    | 1                   | 46     |
| Richardso | 23       | 44               | 127                   | 0                   | 194    |
| Saline    | 60       | 33               | 173                   | 7                   | 273    |
| Thayer    | 6        | 30               | 67                    | 2                   | 105    |
|           |          |                  |                       |                     |        |
|           |          |                  |                       |                     |        |
|           |          |                  |                       |                     |        |
|           |          |                  |                       |                     |        |
| Total     | 377      | 427              | 1,345                 | 59                  | 2,208  |