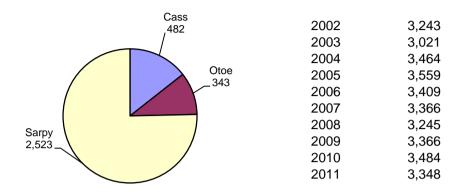

2011 Filings by County

Total Filings By Year

2011 Cases Filed By Category

| County | Criminal | Regular<br>Civil | Domestic<br>Relations | Appellate<br>Action | Totals |
|--------|----------|------------------|-----------------------|---------------------|--------|
| Cass   | 82       | 86               | 306                   | 8                   | 482    |
| Otoe   | 87       | 32               | 222                   | 2                   | 343    |
| Sarpy  | 510      | 360              | 1,598                 | 55                  | 2,523  |
|        |          |                  |                       |                     |        |
|        |          |                  |                       |                     |        |
|        |          |                  |                       |                     |        |
|        |          |                  |                       |                     |        |
|        |          |                  |                       |                     |        |
|        |          |                  |                       |                     |        |
|        |          |                  |                       |                     |        |
|        |          |                  |                       |                     |        |
|        |          |                  |                       |                     |        |
| Total  | 679      | 478              | 2,126                 | 65                  | 3,348  |