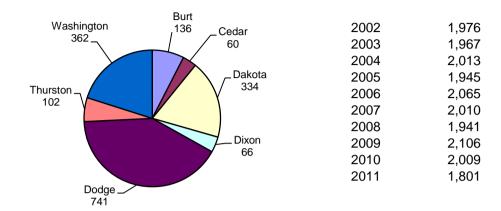

2011 Filings by County

Total Filings By Year

2011 Cases Filed By Category

| County    | Criminal | Regular<br>Civil | Domestic<br>Relations | Appellate<br>Action | Totals |
|-----------|----------|------------------|-----------------------|---------------------|--------|
| Burt      | 21       | 33               | 76                    | 6                   | 136    |
| Cedar     | 7        | 16               | 36                    | 1                   | 60     |
| Dakota    | 124      | 57               | 149                   | 4                   | 334    |
| Dixon     | 17       | 7                | 39                    | 3                   | 66     |
| Dodge     | 144      | 106              | 474                   | 17                  | 741    |
| Thurston  | 24       | 11               | 62                    | 5                   | 102    |
| Washingto | 84       | 80               | 184                   | 14                  | 362    |
|           |          |                  |                       |                     |        |
|           |          |                  |                       |                     |        |
|           |          |                  |                       |                     |        |
|           |          |                  |                       |                     |        |
|           |          |                  |                       |                     |        |
|           |          |                  |                       |                     |        |
|           |          |                  |                       |                     |        |
|           |          |                  |                       |                     |        |
|           |          |                  |                       |                     |        |
|           |          |                  |                       |                     |        |
| Total     | 421      | 310              | 1,020                 | 50                  | 1,801  |