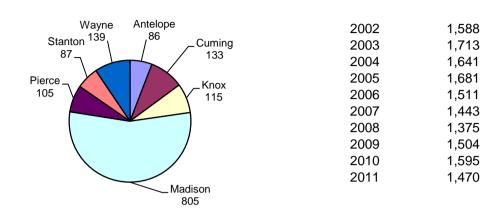

2011 Filings by County

Total Filings By Year

2011 Cases Filed By Category

| County   | Criminal | Regular | Domestic  | Appellate | Totals |
|----------|----------|---------|-----------|-----------|--------|
| -        |          | Civil   | Relations | Action    |        |
| Antelope | 27       | 16      | 41        | 2         | 86     |
| Cuming   | 16       | 19      | 97        | 1         | 133    |
| Knox     | 10       | 26      | 79        | 0         | 115    |
| Madison  | 261      | 78      | 451       | 15        | 805    |
| Pierce   | 29       | 15      | 59        | 2         | 105    |
| Stanton  | 10       | 13      | 63        | 1         | 87     |
| Wayne    | 25       | 11      | 102       | 1         | 139    |
|          |          |         |           |           |        |
|          |          |         |           |           |        |
|          |          |         |           |           |        |
|          |          |         |           |           |        |
|          |          |         |           |           |        |
|          |          |         |           |           |        |
|          |          |         |           |           |        |
|          |          |         |           |           |        |
|          |          |         |           |           |        |
|          |          |         |           |           |        |
| Total    | 378      | 178     | 892       | 22        | 1,470  |