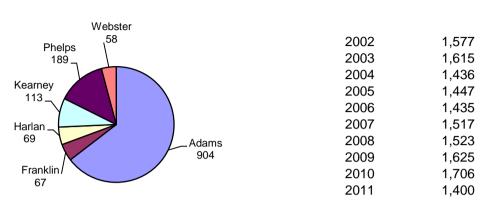

<sup>142</sup> domestic relations cases were referred to county judges

2011 Filings by County

Total Filings By Year

2011 Cases Filed By Category

| County   | Criminal | Regular | Domestic  |        | Totals |
|----------|----------|---------|-----------|--------|--------|
|          |          | Civil   | Relations | Action |        |
| Adams    | 186      | 204     | 466       | 48     | 904    |
| Franklin | 1        | 22      | 43        | 1      | 67     |
| Harlan   | 6        | 22      | 40        | 1      | 69     |
| Kearney  | 5        | 33      | 72        | 3      | 113    |
| Phelps   | 30       | 35      | 119       | 5      | 189    |
| Webster  | 2        | 19      | 37        | 0      | 58     |
|          |          |         |           |        |        |
|          |          |         |           |        |        |
|          |          |         |           |        |        |
|          |          |         |           |        |        |
|          |          |         |           |        |        |
|          |          |         |           |        |        |
|          |          |         |           |        |        |
|          |          |         |           |        |        |
|          |          |         |           |        |        |
|          |          |         |           |        |        |
|          |          |         |           |        |        |
| Total    | 230      | 335     | 777       | 58     | 1,400  |