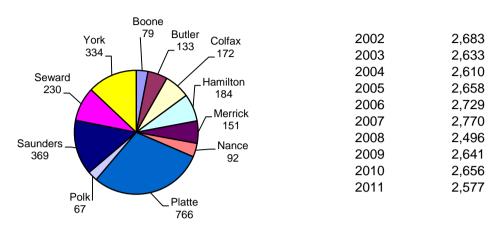

2011 Filings Total Filings By Year Appellate Action 2002 5,116 2003 5,631 152\_ Criminal 2004 5,590 1,445 2005 5,745 2006 5,619 Domestic 2007 5,758 Relations. Regular Civil 3,429 2008 5,847 2009 5,703 912 2010 5,801 2011 5,938

<sup>1,291</sup> domestic relations cases were referred to county judges

2011 Filings by County

Total Filings By Year

2011 Cases Filed By Category

| County   | Criminal | Regular | Domestic  | Appellate | Totals |
|----------|----------|---------|-----------|-----------|--------|
|          |          | Civil   | Relations | Action    |        |
| Boone    | 13       | 10      | 56        | 0         | 79     |
| Butler   | 30       | 20      | 82        | 1         | 133    |
| Colfax   | 41       | 18      | 112       | 1         | 172    |
| Hamilton | 59       | 37      | 86        | 2         | 184    |
| Merrick  | 40       | 18      | 91        | 2         | 151    |
| Nance    | 25       | 13      | 54        | 0         | 92     |
| Platte   | 106      | 91      | 551       | 18        | 766    |
| Polk     | 8        | 13      | 44        | 2         | 67     |
| Saunders | 79       | 63      | 215       | 12        | 369    |
| Seward   | 75       | 26      | 123       | 6         | 230    |
| York     | 54       | 51      | 226       | 3         | 334    |
|          |          |         |           |           |        |
|          |          |         |           |           |        |
|          |          |         |           |           |        |
|          |          |         |           |           |        |
| Total    | 530      | 360     | 1,640     | 47        | 2,577  |