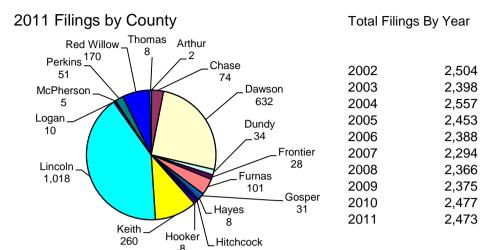

2011 Cases Filed By Category

| County     | Criminal | Regular | Domestic  | Appellate | Totals |
|------------|----------|---------|-----------|-----------|--------|
|            |          | Civil   | Relations | Action    |        |
| Arthur     | 0        | 0       | 2         | 0         | 2      |
| Chase      | 9        | 16      | 48        | 1         | 74     |
| Dawson     | 241      | 73      | 307       | 11        | 632    |
| Dundy      | 4        | 10      | 20        | 0         | 34     |
| Frontier   | 3        | 11      | 14        | 0         | 28     |
| Furnas     | 10       | 23      | 68        | 0         | 101    |
| Gosper     | 5        | 3       | 22        | 1         | 31     |
| Hayes      | 0        | 6       | 2         | 0         | 8      |
| Hitchcock  | 2        | 8       | 23        | 0         | 33     |
| Hooker     | 2        | 2       | 4         | 0         | 8      |
| Keith      | 82       | 30      | 144       | 4         | 260    |
| Lincoln    | 245      | 150     | 613       | 10        | 1,018  |
| Logan      | 2        | 3       | 5         | 0         | 10     |
| McPherso   | 0        | 2       | 2         | 1         | 5      |
| Perkins    | 9        | 15      | 26        | 1         | 51     |
| Red Willow | 24       | 33      | 112       | 1         | 170    |
| Thomas     | 1        | 3       | 3         | 1         | 8      |
| Total      | 639      | 388     | 1,415     | 31        | 2,473  |