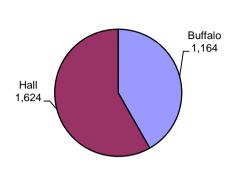

2011 Cases Filed By Category

| County  | Criminal | Regular<br>Civil | Domestic<br>Relations | Appellate<br>Action | Totals |
|---------|----------|------------------|-----------------------|---------------------|--------|
| Buffalo | 314      | 156              | 613                   | 81                  | 1,164  |
| Hall    | 485      | 162              | 957                   | 20                  | 1,624  |
|         |          |                  |                       |                     |        |
|         |          |                  |                       |                     |        |
|         |          |                  |                       |                     |        |
|         |          |                  |                       |                     |        |
|         |          |                  |                       |                     |        |
|         |          |                  |                       |                     |        |
|         |          |                  |                       |                     |        |
|         |          |                  |                       |                     |        |
|         |          |                  |                       |                     |        |
|         |          |                  |                       |                     |        |
|         |          |                  |                       |                     |        |
|         |          |                  |                       |                     |        |
|         |          |                  |                       |                     |        |
| Total   | 799      | 318              | 1,570                 | 101                 | 2,788  |