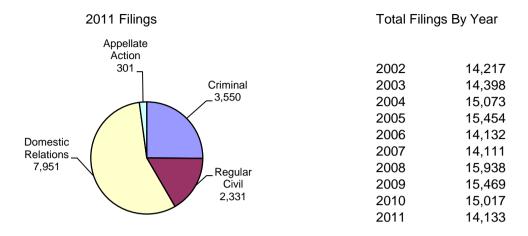

#### **District Court Statewide Totals**

2011 Cases Filed By Category

| Judicial | Criminal | Regular | Domestic  | Appellate | Totals |
|----------|----------|---------|-----------|-----------|--------|
| District |          | Civil   | Relations | Action    |        |
| 1        | 377      | 427     | 1,345     | 59        | 2,208  |
| 2        | 679      | 478     | 2,126     | 65        | 3,348  |
| 3        | 1,445    | 912     | 3,429     | 152       | 5,938  |
| 4        | 3,550    | 2,331   | 7,951     | 301       | 14,133 |
| 5        | 530      | 360     | 1,640     | 47        | 2,577  |
| 6        | 421      | 310     | 1,020     | 50        | 1,801  |
| 7        | 378      | 178     | 892       | 22        | 1,470  |
| 8        | 143      | 200     | 506       | 16        | 865    |
| 9        | 799      | 318     | 1,570     | 101       | 2,788  |
| 10       | 230      | 335     | 777       | 58        | 1,400  |
| 11       | 639      | 388     | 1,415     | 31        | 2,473  |
| 12       | 426      | 608     | 1,269     | 50        | 2,353  |
|          |          |         |           |           |        |
|          |          |         |           |           |        |
|          |          |         |           |           |        |
|          |          |         | -         |           |        |
|          |          |         |           |           |        |
| Total    | 9,617    | 6,845   | 23,940    | 952       | 41,354 |