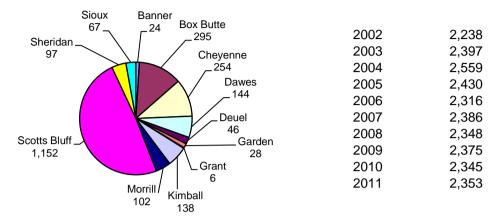

<sup>1</sup> domestic relations case was referred to county judges

2011 Filings by County

Total Filings By Year

2011 Cases Filed By Category

| County      | Criminal | Regular | Domestic  | Appellate | Totals |
|-------------|----------|---------|-----------|-----------|--------|
|             |          | Civil   | Relations | Action    |        |
| Banner      | 4        | 15      | 5         | 0         | 24     |
| Box Butte   | 44       | 50      | 189       | 12        | 295    |
| Cheyenne    | 48       | 37      | 166       | 3         | 254    |
| Dawes       | 27       | 27      | 87        | 3         | 144    |
| Deuel       | 12       | 8       | 26        | 0         | 46     |
| Garden      | 3        | 13      | 12        | 0         | 28     |
| Grant       | 0        | 1       | 5         | 0         | 6      |
| Kimball     | 47       | 25      | 62        | 4         | 138    |
| Morrill     | 20       | 33      | 43        | 6         | 102    |
| Scotts Bluf | 197      | 317     | 620       | 18        | 1,152  |
| Sheridan    | 23       | 21      | 50        | 3         | 97     |
| Sioux       | 1        | 61      | 4         | 1         | 67     |
|             |          |         |           |           |        |
|             |          |         |           |           |        |
|             |          |         |           |           |        |
|             |          |         |           |           |        |
| Total       | 426      | 608     | 1,269     | 50        | 2,353  |