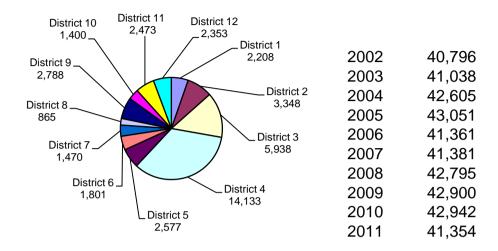

#### **District Court Statewide Totals**

2011 Cases Filed By Category

| Judicial | Criminal | Regular | Domestic  | Appellate | Totals |
|----------|----------|---------|-----------|-----------|--------|
| District |          | Civil   | Relations | Action    |        |
| 1        | 377      | 427     | 1,345     | 59        | 2,208  |
| 2        | 679      | 478     | 2,126     | 65        | 3,348  |
| 3        | 1,445    | 912     | 3,429     | 152       | 5,938  |
| 4        | 3,550    | 2,331   | 7,951     | 301       | 14,133 |
| 5        | 530      | 360     | 1,640     | 47        | 2,577  |
| 6        | 421      | 310     | 1,020     | 50        | 1,801  |
| 7        | 378      | 178     | 892       | 22        | 1,470  |
| 8        | 143      | 200     | 506       | 16        | 865    |
| 9        | 799      | 318     | 1,570     | 101       | 2,788  |
| 10       | 230      | 335     | 777       | 58        | 1,400  |
| 11       | 639      | 388     | 1,415     | 31        | 2,473  |
| 12       | 426      | 608     | 1,269     | 50        | 2,353  |
|          |          |         |           |           |        |
|          |          |         |           |           |        |
|          |          |         |           |           |        |
|          |          |         | -         |           |        |
|          |          |         |           |           |        |
| Total    | 9,617    | 6,845   | 23,940    | 952       | 41,354 |