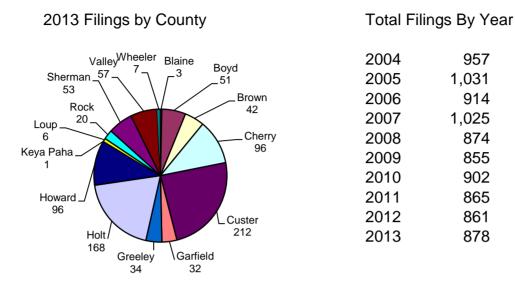

2013 Filings by County

Total Filings By Year

### 2013 Cases Filed By Category

| County    | Criminal | Regular | Domestic  | Appellate | Totals |
|-----------|----------|---------|-----------|-----------|--------|
|           |          | Civil   | Relations | Action    |        |
| Blaine    | 1        | 1       | 1         | 0         | 3      |
| Boyd      | 5        | 36      | 10        | 0         | 51     |
| Brown     | 8        | 9       | 25        | 0         | 42     |
| Cherry    | 21       | 19      | 55        | 1         | 96     |
| Custer    | 47       | 49      | 111       | 5         | 212    |
| Garfield  | 6        | 4       | 22        | 0         | 32     |
| Greeley   | 5        | 9       | 17        | 3         | 34     |
| Holt      | 46       | 49      | 73        | 0         | 168    |
| Howard    | 18       | 19      | 57        | 2         | 96     |
| Keya Paha | 0        | 0       | 0         | 1         | 1      |
| Loup      | 1        | 3       | 2         | 0         | 6      |
| Rock      | 0        | 14      | 6         | 0         | 20     |
| Sherman   | 5        | 10      | 37        | 1         | 53     |
| Valley    | 17       | 11      | 29        | 0         | 57     |
| Wheeler   | 1        | 2       | 4         | 0         | 7      |
|           |          |         |           |           |        |
|           |          |         |           |           |        |
| Total     | 181      | 235     | 449       | 13        | 878    |

2013 Filings by County

Total Filings By Year

| 2004 | 2,450 |
|------|-------|
| 2005 | 2,444 |
| 2006 | 2,575 |
| 2007 | 2,611 |
| 2008 | 2,674 |
| 2009 | 2,634 |
| 2010 | 2,716 |
| 2011 | 2,788 |
| 2012 | 2,673 |
| 2013 | 2,577 |
|      |       |