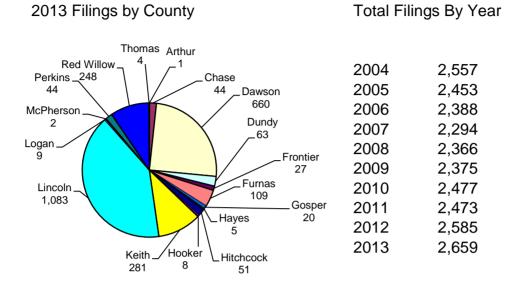

### 2013 Cases Filed By Category

| County     | Criminal | Regular | Domestic  |        | Totals |
|------------|----------|---------|-----------|--------|--------|
|            |          | Civil   | Relations | Action |        |
| Arthur     | 0        | 0       | 1         | 0      | 1      |
| Chase      | 13       | 9       | 22        | 0      | 44     |
| Dawson     | 250      | 68      | 338       | 4      | 660    |
| Dundy      | 9        | 28      | 25        | 1      | 63     |
| Frontier   | 1        | 10      | 16        | 0      | 27     |
| Furnas     | 18       | 19      | 72        | 0      | 109    |
| Gosper     | 2        | 8       | 10        | 0      | 20     |
| Hayes      | 0        | 5       | 0         | 0      | 5      |
| Hitchcock  | 12       | 17      | 21        | 1      | 51     |
| Hooker     | 0        | 4       | 3         | 1      | 8      |
| Keith      | 102      | 59      | 120       | 0      | 281    |
| Lincoln    | 335      | 125     | 615       | 8      | 1,083  |
| Logan      | 1        | 2       | 6         | 0      | 9      |
| McPherson  | 0        | 2       | 0         | 0      | 2      |
| Perkins    | 7        | 13      | 24        | 0      | 44     |
| Red Willow | 54       | 45      | 146       | 3      | 248    |
| Thomas     | 2        | 0       | 2         | 0      | 4      |
| Total      | 806      | 414     | 1,421     | 18     | 2,659  |