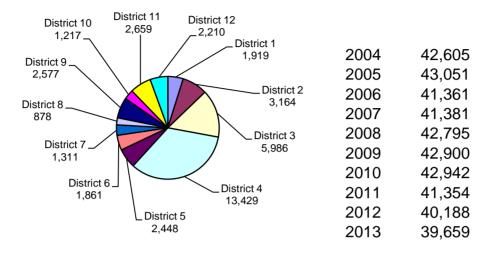

## **District Court Statewide Totals**

### 2013 Cases Filed By Category

| Judicial | Criminal | Regular | Domestic  | Appellate | Totals |
|----------|----------|---------|-----------|-----------|--------|
| District |          | Civil   | Relations | Action    |        |
| 1        | 348      | 338     | 1,200     | 33        | 1,919  |
| 2        | 721      | 464     | 1,927     | 52        | 3,164  |
| 3        | 1,583    | 895     | 3,408     | 100       | 5,986  |
| 4        | 3,544    | 2,089   | 7,674     | 122       | 13,429 |
| 5        | 626      | 339     | 1,458     | 25        | 2,448  |
| 6        | 441      | 276     | 1,119     | 25        | 1,861  |
| 7        | 434      | 171     | 695       | 11        | 1,311  |
| 8        | 181      | 235     | 449       | 13        | 878    |
| 9        | 874      | 290     | 1,392     | 21        | 2,577  |
| 10       | 305      | 164     | 733       | 15        | 1,217  |
| 11       | 806      | 414     | 1,421     | 18        | 2,659  |
| 12       | 454      | 531     | 1,178     | 47        | 2,210  |
|          |          |         |           |           |        |
|          |          |         |           |           |        |
|          |          |         |           |           |        |
|          |          |         |           |           |        |
|          |          |         |           |           |        |
| Total    | 10,317   | 6,206   | 22,654    | 482       | 39,659 |