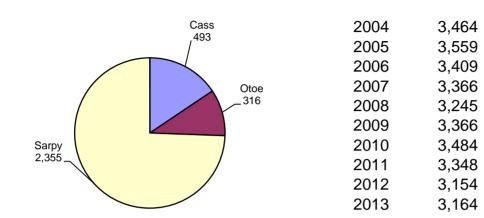

### 2013 Cases Filed By Category

| County | Criminal | Regular | Domestic  | Appellate | Totals |
|--------|----------|---------|-----------|-----------|--------|
|        |          | Civil   | Relations | Action    |        |
| Cass   | 65       | 102     | 321       | 5         | 493    |
| Otoe   | 80       | 35      | 194       | 7         | 316    |
| Sarpy  | 576      | 327     | 1,412     | 40        | 2,355  |
|        |          |         |           |           |        |
|        |          |         |           |           |        |
|        |          |         |           |           |        |
|        |          |         |           |           |        |
|        |          |         |           |           |        |
|        |          |         |           |           |        |
|        |          |         |           |           |        |
|        |          |         |           |           |        |
|        |          |         |           |           |        |
|        |          |         |           |           |        |
|        |          |         |           |           |        |
|        |          |         |           |           |        |
|        |          |         |           |           |        |
| Total  | 721      | 464     | 1,927     | 52        | 3,164  |

2013 Filings

| 2004 | 5,590 |
|------|-------|
| 2005 | 5,745 |
| 2006 | 5,619 |
| 2007 | 5,758 |
| 2008 | 5,847 |
| 2009 | 5,703 |
| 2010 | 5,801 |
| 2011 | 5,938 |
| 2012 | 5,715 |
| 2013 | 5,986 |
|      |       |