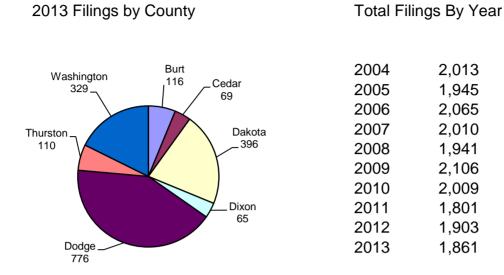

### 2013 Cases Filed By Category

| County     | Criminal | Regular | Domestic  |        | Totals |
|------------|----------|---------|-----------|--------|--------|
|            |          | Civil   | Relations | Action |        |
| Burt       | 16       | 20      | 80        | 0      | 116    |
| Cedar      | 7        | 18      | 42        | 2      | 69     |
| Dakota     | 159      | 48      | 182       | 7      | 396    |
| Dixon      | 19       | 10      | 32        | 4      | 65     |
| Dodge      | 156      | 108     | 510       | 2      | 776    |
| Thurston   | 18       | 18      | 74        | 0      | 110    |
| Washington | 66       | 54      | 199       | 10     | 329    |
|            |          |         |           |        |        |
|            |          |         |           |        |        |
|            |          |         |           |        |        |
|            |          |         |           |        |        |
|            |          |         |           |        |        |
|            |          |         |           |        |        |
|            |          |         |           |        |        |
|            |          |         |           |        |        |
|            |          |         |           |        |        |
|            |          |         |           |        |        |
| Total      | 441      | 276     | 1,119     | 25     | 1,861  |