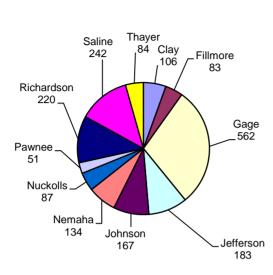

### 2013 Cases Filed By Category

| County     | Criminal | Regular | Domestic  | Appellate | Totals |
|------------|----------|---------|-----------|-----------|--------|
|            |          | Civil   | Relations | Action    |        |
| Clay       | 15       | 31      | 60        | 0         | 106    |
| Fillmore   | 12       | 20      | 50        | 1         | 83     |
| Gage       | 100      | 50      | 405       | 7         | 562    |
| Jefferson  | 53       | 25      | 104       | 1         | 183    |
| Johnson    | 18       | 63      | 69        | 17        | 167    |
| Nemaha     | 28       | 26      | 80        | 0         | 134    |
| Nuckolls   | 9        | 20      | 56        | 2         | 87     |
| Pawnee     | 13       | 10      | 28        | 0         | 51     |
| Richardson | 28       | 50      | 142       | 0         | 220    |
| Saline     | 48       | 28      | 163       | 3         | 242    |
| Thayer     | 24       | 15      | 43        | 2         | 84     |
|            |          |         |           |           |        |
|            |          |         |           |           |        |
|            |          |         |           |           |        |
|            |          |         |           |           |        |
|            |          |         |           |           |        |
|            |          |         |           |           |        |
| Total      | 348      | 338     | 1,200     | 33        | 1,919  |