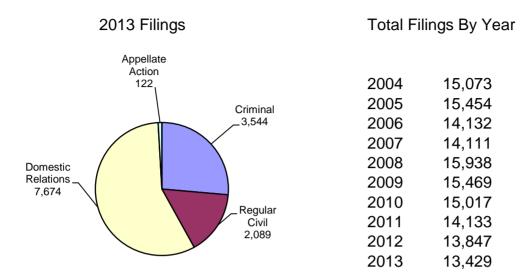

### 2013 Cases Filed By Category

| Judicial | Criminal | Regular | Domestic  | Appellate | Totals |
|----------|----------|---------|-----------|-----------|--------|
| District |          | Civil   | Relations | Action    |        |
| 1        | 348      | 338     | 1,200     | 33        | 1,919  |
| 2        | 721      | 464     | 1,927     | 52        | 3,164  |
| 3        | 1,583    | 895     | 3,408     | 100       | 5,986  |
| 4        | 3,544    | 2,089   | 7,674     | 122       | 13,429 |
| 5        | 626      | 339     | 1,458     | 25        | 2,448  |
| 6        | 441      | 276     | 1,119     | 25        | 1,861  |
| 7        | 434      | 171     | 695       | 11        | 1,311  |
| 8        | 181      | 235     | 449       | 13        | 878    |
| 9        | 874      | 290     | 1,392     | 21        | 2,577  |
| 10       | 305      | 164     | 733       | 15        | 1,217  |
| 11       | 806      | 414     | 1,421     | 18        | 2,659  |
| 12       | 454      | 531     | 1,178     | 47        | 2,210  |
|          |          |         |           |           |        |
|          |          |         |           |           |        |
|          |          |         |           |           |        |
|          |          |         |           |           |        |
|          |          |         |           |           |        |
| Total    | 10,317   | 6,206   | 22,654    | 482       | 39,659 |

2013 Cases Filed By Category

| County  | Criminal | Regular | Domestic  | Appellate | Totals |
|---------|----------|---------|-----------|-----------|--------|
|         |          | Civil   | Relations | Action    |        |
| Douglas | 3,544    | 2,089   | 7,674     | 122       | 13,429 |
|         |          |         |           |           |        |
|         |          |         |           |           |        |
|         |          |         |           |           |        |
|         |          |         |           |           |        |
|         |          |         |           |           |        |
|         |          |         |           |           |        |
|         |          |         |           |           |        |
|         |          |         |           |           |        |
|         |          |         |           |           |        |
|         |          |         |           |           |        |
|         |          |         |           |           |        |
|         |          |         |           |           |        |
|         |          |         |           |           |        |
|         |          |         |           |           |        |
|         |          |         |           |           |        |
| Total   | 3,544    | 2,089   | 7,674     | 122       | 13,429 |