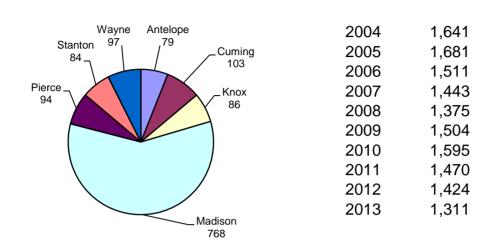

### 2013 Cases Filed By Category

| County   | Criminal | Regular<br>Civil | Domestic<br>Relations | Appellate<br>Action | Totals |
|----------|----------|------------------|-----------------------|---------------------|--------|
| Antolono | 01       |                  |                       |                     | 70     |
| Antelope | 21       | 22               | 36                    | 0                   | 79     |
| Cuming   | 18       | 16               | 65                    | 4                   | 103    |
| Knox     | 28       | 17               | 39                    | 2                   | 86     |
| Madison  | 288      | 78               | 398                   | 4                   | 768    |
| Pierce   | 26       | 22               | 46                    | 0                   | 94     |
| Stanton  | 26       | 7                | 50                    | 1                   | 84     |
| Wayne    | 27       | 9                | 61                    | 0                   | 97     |
|          |          |                  |                       |                     |        |
|          |          |                  |                       |                     |        |
|          |          |                  |                       |                     |        |
|          |          |                  |                       |                     |        |
|          |          |                  |                       |                     |        |
|          |          |                  |                       |                     |        |
|          |          |                  |                       |                     |        |
|          |          |                  |                       |                     |        |
|          |          |                  |                       |                     |        |
|          |          |                  |                       |                     |        |
| Total    | 434      | 171              | 695                   | 11                  | 1,311  |