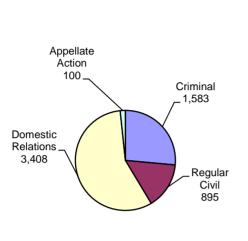

### 2013 Cases Filed By Category

| Judicial | Criminal | Regular | Domestic  | Appellate | Totals |
|----------|----------|---------|-----------|-----------|--------|
| District |          | Civil   | Relations | Action    |        |
| 1        | 348      | 338     | 1,200     | 33        | 1,919  |
| 2        | 721      | 464     | 1,927     | 52        | 3,164  |
| 3        | 1,583    | 895     | 3,408     | 100       | 5,986  |
| 4        | 3,544    | 2,089   | 7,674     | 122       | 13,429 |
| 5        | 626      | 339     | 1,458     | 25        | 2,448  |
| 6        | 441      | 276     | 1,119     | 25        | 1,861  |
| 7        | 434      | 171     | 695       | 11        | 1,311  |
| 8        | 181      | 235     | 449       | 13        | 878    |
| 9        | 874      | 290     | 1,392     | 21        | 2,577  |
| 10       | 305      | 164     | 733       | 15        | 1,217  |
| 11       | 806      | 414     | 1,421     | 18        | 2,659  |
| 12       | 454      | 531     | 1,178     | 47        | 2,210  |
|          |          |         |           |           |        |
|          |          |         |           |           |        |
|          |          |         |           |           |        |
|          |          |         |           |           |        |
|          |          |         |           |           |        |
| Total    | 10,317   | 6,206   | 22,654    | 482       | 39,659 |