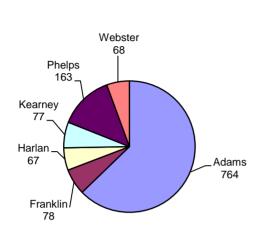

Total Filings By Year

### 2013 Cases Filed By Category

| County   | Criminal | Regular | Domestic  |        | Totals |
|----------|----------|---------|-----------|--------|--------|
|          |          | Civil   | Relations | Action |        |
| Adams    | 233      | 74      | 445       | 12     | 764    |
| Franklin | 6        | 12      | 60        | 0      | 78     |
| Harlan   | 6        | 28      | 33        | 0      | 67     |
| Kearney  | 10       | 14      | 52        | 1      | 77     |
| Phelps   | 40       | 24      | 98        | 1      | 163    |
| Webster  | 10       | 12      | 45        | 1      | 68     |
|          |          |         |           |        |        |
|          |          |         |           |        |        |
|          |          |         |           |        |        |
|          |          |         |           |        |        |
|          |          |         |           |        |        |
|          |          |         |           |        |        |
|          |          |         |           |        |        |
|          |          |         |           |        |        |
|          |          |         |           |        |        |
|          |          |         |           |        |        |
|          |          |         |           |        |        |
| Total    | 305      | 164     | 733       | 15     | 1,217  |