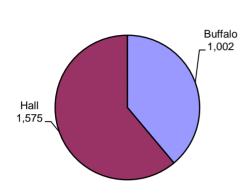

2013 Cases Filed By Category

| County  | Criminal | Regular | Domestic  |        | Totals |
|---------|----------|---------|-----------|--------|--------|
|         |          | Civil   | Relations | Action |        |
| Buffalo | 300      | 139     | 552       | 11     | 1,002  |
| Hall    | 574      | 151     | 840       | 10     | 1,575  |
|         |          |         |           |        |        |
|         |          |         |           |        |        |
|         |          |         |           |        |        |
|         |          |         |           |        |        |
|         |          |         |           |        |        |
|         |          |         |           |        |        |
|         |          |         |           |        |        |
|         |          |         |           |        |        |
|         |          |         |           |        |        |
|         |          |         |           |        |        |
|         |          |         |           |        |        |
|         |          |         |           |        |        |
|         |          |         |           |        |        |
|         |          |         |           |        |        |
| Total   | 874      | 290     | 1,392     | 21     | 2,577  |