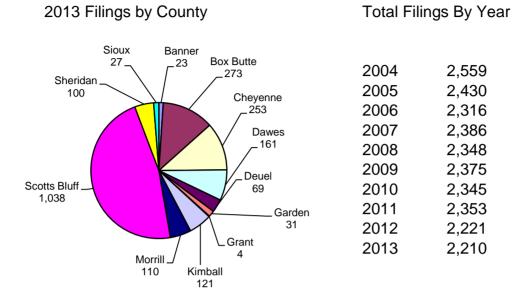

### 2013 Cases Filed By Category

| County       | Criminal | Regular<br>Civil | Domestic<br>Relations | Appellate<br>Action | Totals |
|--------------|----------|------------------|-----------------------|---------------------|--------|
| Banner       | 2        | 13               | 7                     | 1                   | 23     |
| Box Butte    | 43       | 35               | 190                   | 5                   | 273    |
| Cheyenne     | 54       | 65               | 131                   | 3                   | 253    |
| Dawes        | 24       | 39               | 95                    | 3                   | 161    |
| Deuel        | 23       | 18               | 28                    | 0                   | 69     |
| Garden       | 6        | 13               | 12                    | 0                   | 31     |
| Grant        | 2        | 0                | 2                     | 0                   | 4      |
| Kimball      | 35       | 43               | 42                    | 1                   | 121    |
| Morrill      | 11       | 54               | 44                    | 1                   | 110    |
| Scotts Bluff | 230      | 201              | 578                   | 29                  | 1,038  |
| Sheridan     | 24       | 30               | 42                    | 4                   | 100    |
| Sioux        | 0        | 20               | 7                     | 0                   | 27     |
|              |          |                  |                       |                     |        |
|              |          |                  |                       |                     |        |
|              |          |                  |                       |                     |        |
|              |          |                  |                       |                     |        |
| Total        | 454      | 531              | 1,178                 | 47                  | 2,210  |