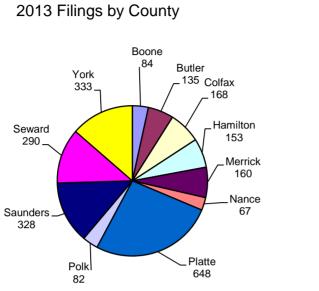

### 2013 Cases Filed By Category

| County   | Criminal | Regular | Domestic  | Appellate | Totals |
|----------|----------|---------|-----------|-----------|--------|
|          |          | Civil   | Relations | Action    |        |
| Boone    | 23       | 19      | 42        | 0         | 84     |
| Butler   | 43       | 27      | 64        | 1         | 135    |
| Colfax   | 50       | 25      | 92        | 1         | 168    |
| Hamilton | 38       | 27      | 87        | 1         | 153    |
| Merrick  | 39       | 28      | 93        | 0         | 160    |
| Nance    | 15       | 11      | 41        | 0         | 67     |
| Platte   | 108      | 66      | 468       | 6         | 648    |
| Polk     | 13       | 12      | 56        | 1         | 82     |
| Saunders | 103      | 38      | 184       | 3         | 328    |
| Seward   | 99       | 42      | 149       | 0         | 290    |
| York     | 95       | 44      | 182       | 12        | 333    |
|          |          |         |           |           |        |
|          |          |         |           |           |        |
|          |          |         |           |           |        |
|          |          |         |           |           |        |
|          |          |         |           |           |        |
|          |          |         |           |           |        |
| Total    | 626      | 339     | 1,458     | 25        | 2,448  |