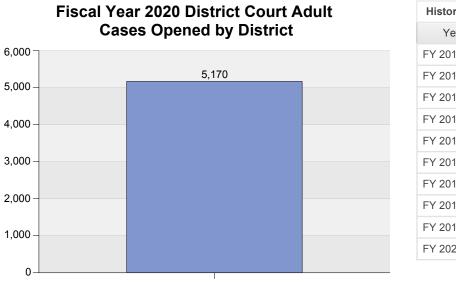

## **<u>3rd Judicial District - District Court Adult Cases Opened</u></u>**

| Historical Cases Opened |             |  |  |  |  |  |
|-------------------------|-------------|--|--|--|--|--|
| Year                    | Adult Court |  |  |  |  |  |
| FY 2011                 | 5,957       |  |  |  |  |  |
| FY 2012                 | 5,888       |  |  |  |  |  |
| FY 2013                 | 5,856       |  |  |  |  |  |
| FY 2014                 | 6,056       |  |  |  |  |  |
| FY 2015                 | 5,789       |  |  |  |  |  |
| FY 2016                 | 5,998       |  |  |  |  |  |
| FY 2017                 | 6,388       |  |  |  |  |  |
| FY 2018                 | 5,571       |  |  |  |  |  |
| FY 2019                 | 5,495       |  |  |  |  |  |
| FY 2020                 | 5,170       |  |  |  |  |  |
|                         |             |  |  |  |  |  |

#### Fiscal Year 2020 Adult Court Cases Opened By County By Category

|           | Criminal | Regular Civil | Domestic Relations | Appellate Action | Summary |
|-----------|----------|---------------|--------------------|------------------|---------|
| Lancaster | 1,271    | 842           | 2,935              | 122              | 5,170   |
| Summary   | 1,271    | 842           | 2,935              | 122              | 5,170   |