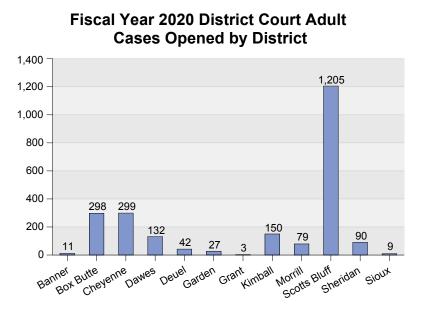

#### Fiscal Year 2020 Adult Court Cases Opened By County By Category

|              | Criminal | Regular Civil | Domestic Relations | Appellate Action | Summary |
|--------------|----------|---------------|--------------------|------------------|---------|
| Banner       | 1        | 6             | 4                  | 0                | 11      |
| Box Butte    | 109      | 30            | 151                | 8                | 298     |
| Cheyenne     | 112      | 36            | 150                | 1                | 299     |
| Dawes        | 35       | 17            | 79                 | 1                | 132     |
| Deuel        | 22       | 6             | 14                 | 0                | 42      |
| Garden       | 6        | 6             | 15                 | 0                | 27      |
| Grant        | 0        | 2             | 1                  | 0                | 3       |
| Kimball      | 36       | 59            | 54                 | 1                | 150     |
| Morrill      | 24       | 13            | 41                 | 1                | 79      |
| Scotts Bluff | 551      | 117           | 520                | 17               | 1,205   |
| Sheridan     | 25       | 24            | 35                 | 6                | 90      |
| Sioux        | 2        | 1             | 6                  | 0                | 9       |
| Summary      | 923      | 317           | 1,070              | 35               | 2,345   |