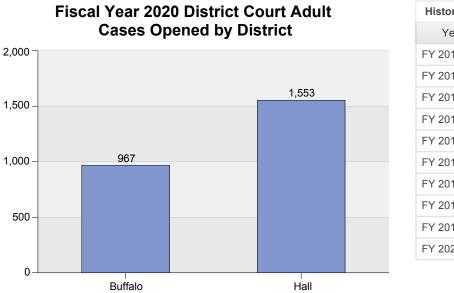

#### Fiscal Year 2020 Adult Court Cases Opened By County By Category

|         | Criminal | Regular Civil | Domestic Relations | Appellate Action | Summary |
|---------|----------|---------------|--------------------|------------------|---------|
| Buffalo | 416      | 110           | 432                | 9                | 967     |
| Hall    | 552      | 134           | 855                | 12               | 1,553   |
| Summary | 968      | 244           | 1,287              | 21               | 2,520   |