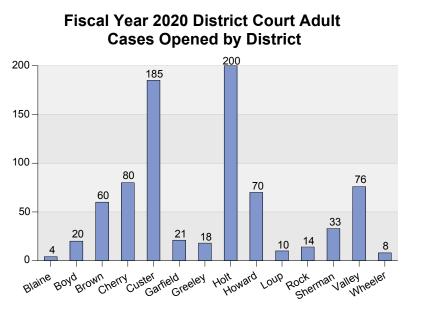

#### Fiscal Year 2020 Adult Court Cases Opened By County By Category

|          | Criminal | Regular Civil | Domestic Relations | Appellate Action | Summary |
|----------|----------|---------------|--------------------|------------------|---------|
| Blaine   | 1        | 2             | 1                  | 0                | 4       |
| Boyd     | 4        | 2             | 13                 | 1                | 20      |
| Brown    | 13       | 12            | 35                 | 0                | 60      |
| Cherry   | 16       | 21            | 40                 | 3                | 80      |
| Custer   | 33       | 53            | 98                 | 1                | 185     |
| Garfield | 0        | 7             | 14                 | 0                | 21      |
| Greeley  | 2        | 7             | 8                  | 1                | 18      |
| Holt     | 35       | 53            | 89                 | 23               | 200     |
| Howard   | 14       | 13            | 43                 | 0                | 70      |
| Loup     | 1        | 2             | 7                  | 0                | 10      |
| Rock     | 1        | 10            | 3                  | 0                | 14      |
| Sherman  | 7        | 6             | 20                 | 0                | 33      |
| Valley   | 13       | 20            | 43                 | 0                | 76      |
| Wheeler  | 0        | 5             | 3                  | 0                | 8       |
| Summary  | 140      | 213           | 417                | 29               | 799     |