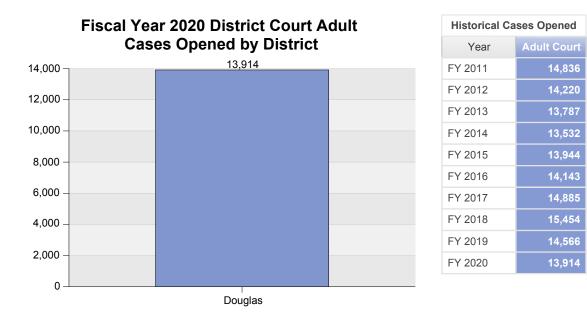

#### Fiscal Year 2020 Adult Court Cases Opened By County By Category

|         | Criminal | Regular Civil | Domestic Relations | Appellate Action | Summary |
|---------|----------|---------------|--------------------|------------------|---------|
| Douglas | 4,883    | 2,111         | 6,822              | 98               | 13,914  |
| Summary | 4,883    | 2,111         | 6,822              | 98               | 13,914  |