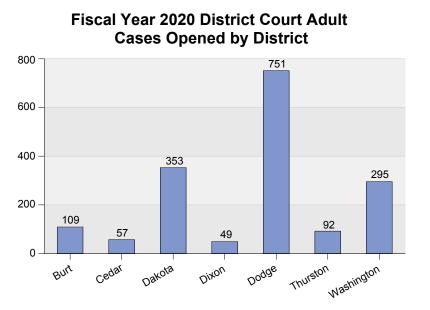

Fiscal Year 2020 Adult Court Cases Opened By County By Category

|            | Criminal | Regular Civil | Domestic Relations | Appellate Action | Summary |
|------------|----------|---------------|--------------------|------------------|---------|
| Burt       | 11       | 27            | 71                 | 0                | 109     |
| Cedar      | 9        | 13            | 35                 | 0                | 57      |
| Dakota     | 126      | 45            | 180                | 2                | 353     |
| Dixon      | 8        | 12            | 29                 | 0                | 49      |
| Dodge      | 158      | 102           | 485                | 6                | 751     |
| Thurston   | 17       | 11            | 63                 | 1                | 92      |
| Washington | 107      | 54            | 133                | 1                | 295     |
| Summary    | 436      | 264           | 996                | 10               | 1,706   |