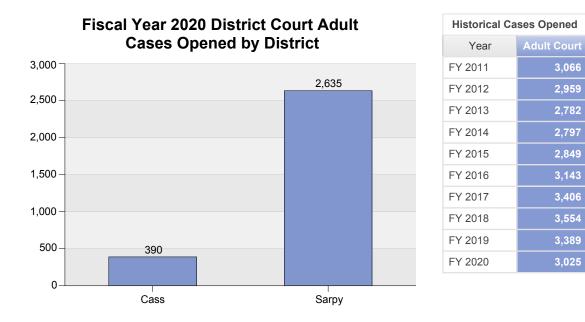

#### Fiscal Year 2020 Adult Court Cases Opened By County By Category

|         | Criminal | Regular Civil | Domestic Relations | Appellate Action | Summary |
|---------|----------|---------------|--------------------|------------------|---------|
| Cass    | 96       | 60            | 233                | 1                | 390     |
| Sarpy   | 658      | 351           | 1,615              | 11               | 2,635   |
| Summary | 754      | 411           | 1,848              | 12               | 3,025   |