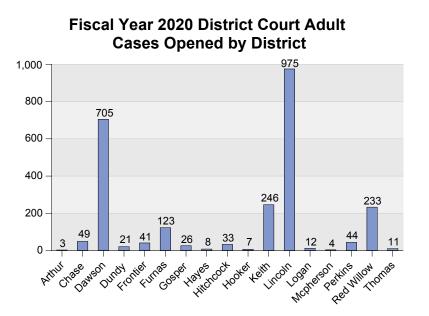

#### Fiscal Year 2020 Adult Court Cases Opened By County By Category

|            | Criminal | Regular Civil | Domestic Relations | Appellate Action | Summary |
|------------|----------|---------------|--------------------|------------------|---------|
| Arthur     | 0        | 2             | 1                  | 0                | 3       |
| Chase      | 13       | 14            | 21                 | 1                | 49      |
| Dawson     | 331      | 51            | 323                | 0                | 705     |
| Dundy      | 3        | 10            | 8                  | 0                | 21      |
| Frontier   | 9        | 12            | 20                 | 0                | 41      |
| Furnas     | 44       | 20            | 58                 | 1                | 123     |
| Gosper     | 7        | 8             | 11                 | 0                | 26      |
| Hayes      | 0        | 5             | 3                  | 0                | 8       |
| Hitchcock  | 5        | 12            | 16                 | 0                | 33      |
| Hooker     | 0        | 1             | 6                  | 0                | 7       |
| Keith      | 134      | 30            | 81                 | 1                | 246     |
| Lincoln    | 307      | 112           | 549                | 7                | 975     |
| Logan      | 2        | 5             | 5                  | 0                | 12      |
| Mcpherson  | 0        | 3             | 1                  | 0                | 4       |
| Perkins    | 11       | 11            | 22                 | 0                | 44      |
| Red Willow | 61       | 55            | 116                | 1                | 233     |
| Thomas     | 2        | 3             | 6                  | 0                | 11      |
| Summary    | 929      | 354           | 1,247              | 11               | 2,541   |