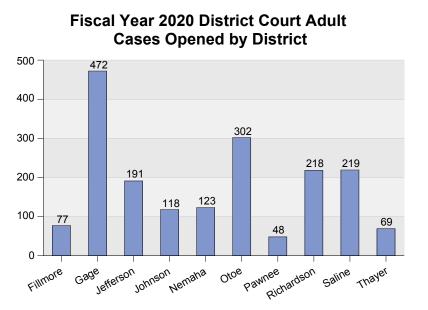

#### Fiscal Year 2020 Adult Court Cases Opened By County By Category

|            | Criminal | Regular Civil | Domestic Relations | Appellate Action | Summary |
|------------|----------|---------------|--------------------|------------------|---------|
| Fillmore   | 17       | 18            | 39                 | 3                | 77      |
| Gage       | 136      | 55            | 276                | 5                | 472     |
| Jefferson  | 53       | 38            | 98                 | 2                | 191     |
| Johnson    | 26       | 43            | 46                 | 3                | 118     |
| Nemaha     | 29       | 23            | 70                 | 1                | 123     |
| Otoe       | 105      | 35            | 161                | 1                | 302     |
| Pawnee     | 11       | 9             | 28                 | 0                | 48      |
| Richardson | 61       | 32            | 124                | 1                | 218     |
| Saline     | 45       | 30            | 139                | 5                | 219     |
| Thayer     | 10       | 18            | 40                 | 1                | 69      |
| Summary    | 493      | 301           | 1,021              | 22               | 1,837   |