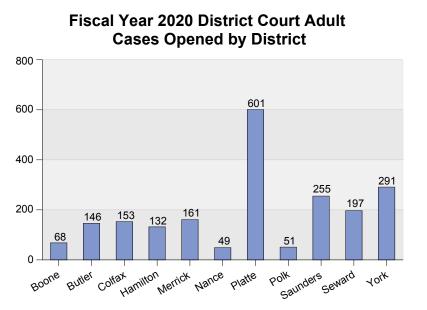

#### Fiscal Year 2020 Adult Court Cases Opened By County By Category

|          | Criminal | Regular Civil | Domestic Relations | Appellate Action | Summary |
|----------|----------|---------------|--------------------|------------------|---------|
| Boone    | 14       | 8             | 46                 | 0                | 68      |
| Butler   | 53       | 17            | 70                 | 6                | 146     |
| Colfax   | 35       | 17            | 95                 | 6                | 153     |
| Hamilton | 48       | 16            | 68                 | 0                | 132     |
| Merrick  | 75       | 22            | 61                 | 3                | 161     |
| Nance    | 10       | 6             | 32                 | 1                | 49      |
| Platte   | 160      | 62            | 374                | 5                | 601     |
| Polk     | 4        | 16            | 31                 | 0                | 51      |
| Saunders | 78       | 51            | 124                | 2                | 255     |
| Seward   | 62       | 36            | 90                 | 9                | 197     |
| York     | 104      | 57            | 130                | 0                | 291     |
| Summary  | 643      | 308           | 1,121              | 32               | 2,104   |