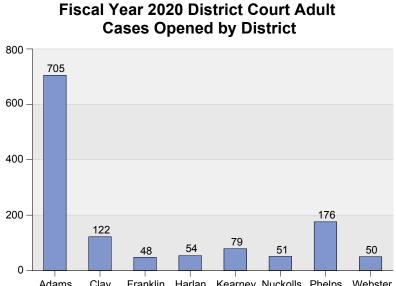

#### Fiscal Year 2020 Adult Court Cases Opened By County By Category

|          | Criminal | Regular Civil | Domestic Relations | Appellate Action | Summary |
|----------|----------|---------------|--------------------|------------------|---------|
| Adams    | 244      | 75            | 381                | 5                | 705     |
| Clay     | 34       | 16            | 72                 | 0                | 122     |
| Franklin | 5        | 11            | 32                 | 0                | 48      |
| Harlan   | 16       | 15            | 23                 | 0                | 54      |
| Kearney  | 19       | 18            | 41                 | 1                | 79      |
| Nuckolls | 4        | 13            | 34                 | 0                | 51      |
| Phelps   | 24       | 29            | 120                | 3                | 176     |
| Webster  | 4        | 8             | 38                 | 0                | 50      |
| Summary  | 350      | 185           | 741                | 9                | 1,285   |