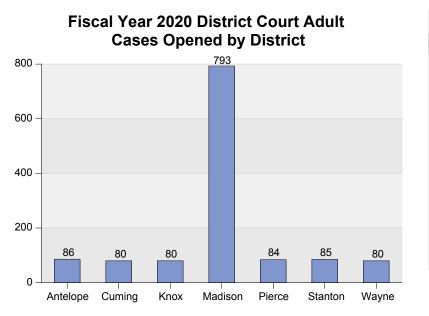

#### Fiscal Year 2020 Adult Court Cases Opened By County By Category

|          | Criminal | Regular Civil | Domestic Relations | Appellate Action | Summary |
|----------|----------|---------------|--------------------|------------------|---------|
| Antelope | 17       | 11            | 39                 | 19               | 86      |
| Cuming   | 17       | 15            | 45                 | 3                | 80      |
| Knox     | 17       | 25            | 38                 | 0                | 80      |
| Madison  | 326      | 64            | 384                | 19               | 793     |
| Pierce   | 21       | 16            | 47                 | 0                | 84      |
| Stanton  | 34       | 12            | 38                 | 1                | 85      |
| Wayne    | 18       | 10            | 52                 | 0                | 80      |
| Summary  | 450      | 153           | 643                | 42               | 1,288   |