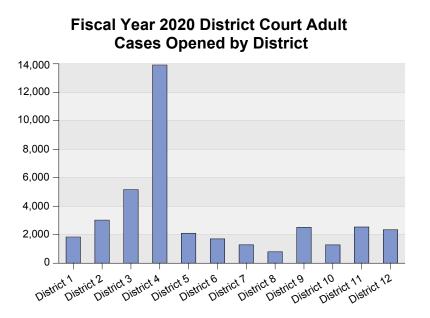

#### Fiscal Year 2020 Adult Court Cases Opened by Category and District

|             | Criminal | Regular Civil | Domestic Relations | Appellate Action | Summary |
|-------------|----------|---------------|--------------------|------------------|---------|
| District 1  | 493      | 301           | 1,021              | 22               | 1,837   |
| District 2  | 754      | 411           | 1,848              | 12               | 3,025   |
| District 3  | 1,271    | 842           | 2,935              | 122              | 5,170   |
| District 4  | 4,883    | 2,111         | 6,822              | 98               | 13,914  |
| District 5  | 643      | 308           | 1,121              | 32               | 2,104   |
| District 6  | 436      | 264           | 996                | 10               | 1,706   |
| District 7  | 450      | 153           | 643                | 42               | 1,288   |
| District 8  | 140      | 213           | 417                | 29               | 799     |
| District 9  | 968      | 244           | 1,287              | 21               | 2,520   |
| District 10 | 350      | 185           | 741                | 9                | 1,285   |
| District 11 | 929      | 354           | 1,247              | 11               | 2,541   |
| District 12 | 923      | 317           | 1,070              | 35               | 2,345   |
| Summary     | 12,240   | 5,703         | 20,148             | 443              | 38,534  |