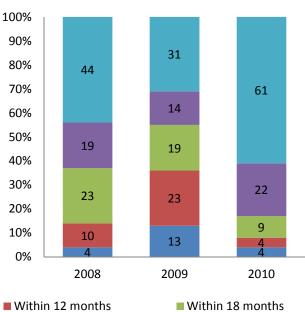

#### Nebraska

■ Within 60 days

■ Disposition within 15 days

2008 Median = 23 months 2009 Median = 18 months 2010 Median = 19 months

#### **District 10**

2008 Median = 23 months 2009 Median = 18 months 2010 Median = 28 months

■ Within 24 months

Within 12 months25 or more months