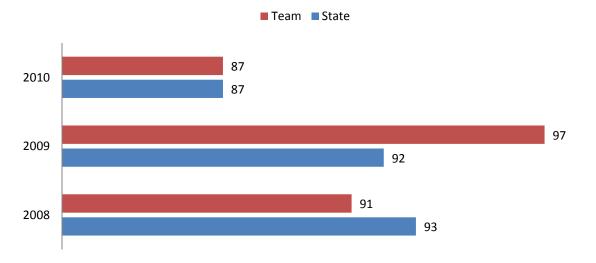

| 2008         | Team<br>2009            | 2010                                                                                                                                                        | 2008                                                                                                                                                                                                                                                                           | State<br>2009                                                                                                                                                                                                                                                                                   | 2010                                                                                                                                                                                                                                                                                                                                                                                                                                                            | Nationa<br>2009                                                                                                                                                                                                                                                                                                                                                                                                                                                                                                           |
|--------------|-------------------------|-------------------------------------------------------------------------------------------------------------------------------------------------------------|--------------------------------------------------------------------------------------------------------------------------------------------------------------------------------------------------------------------------------------------------------------------------------|-------------------------------------------------------------------------------------------------------------------------------------------------------------------------------------------------------------------------------------------------------------------------------------------------|-----------------------------------------------------------------------------------------------------------------------------------------------------------------------------------------------------------------------------------------------------------------------------------------------------------------------------------------------------------------------------------------------------------------------------------------------------------------|---------------------------------------------------------------------------------------------------------------------------------------------------------------------------------------------------------------------------------------------------------------------------------------------------------------------------------------------------------------------------------------------------------------------------------------------------------------------------------------------------------------------------|
| 15.2%        | 15.2%                   | n/a                                                                                                                                                         | 13.7%                                                                                                                                                                                                                                                                          | 15.3%                                                                                                                                                                                                                                                                                           | n/a                                                                                                                                                                                                                                                                                                                                                                                                                                                             | 20%                                                                                                                                                                                                                                                                                                                                                                                                                                                                                                                       |
| 13<br>months | 11<br>months            | 18<br>months                                                                                                                                                | 13<br>months                                                                                                                                                                                                                                                                   | 12<br>months                                                                                                                                                                                                                                                                                    | 14<br>months                                                                                                                                                                                                                                                                                                                                                                                                                                                    | 14<br>months                                                                                                                                                                                                                                                                                                                                                                                                                                                                                                              |
| 8<br>months  | 8<br>months             | 12<br>months                                                                                                                                                | 7<br>months                                                                                                                                                                                                                                                                    | 7<br>months                                                                                                                                                                                                                                                                                     | 11<br>months                                                                                                                                                                                                                                                                                                                                                                                                                                                    | n/a                                                                                                                                                                                                                                                                                                                                                                                                                                                                                                                       |
| 23<br>months | 46<br>months            | 30<br>months                                                                                                                                                | 34<br>months                                                                                                                                                                                                                                                                   | 29<br>months                                                                                                                                                                                                                                                                                    | 29<br>months                                                                                                                                                                                                                                                                                                                                                                                                                                                    | n/a                                                                                                                                                                                                                                                                                                                                                                                                                                                                                                                       |
|              | 13 months  8 months  23 | 2008       2009         15.2%       15.2%         13       11         months       months         8       8         months       months         23       46 | 2008         2009         2010           15.2%         15.2%         n/a           13         11         18           months         months         months           8         8         12           months         months         anonths           23         46         30 | 2008         2009         2010         2008           15.2%         15.2%         n/a         13.7%           13 months months months months         18 months months months         13 months           8 months months months         12 months months         7 months           23 46 30 34 | 2008         2009         2010         2008         2009           15.2%         15.2%         n/a         13.7%         15.3%           13         11         18         13         12           months         months         months         months         months           8         8         12         7         7           months         months         months         months         months           23         46         30         34         29 | 2008         2009         2010         2008         2009         2010           15.2%         15.2%         n/a         13.7%         15.3%         n/a           13         11         18         13         12         14           months         months         months         months         months           8         8         12         7         7         11           months         months         months         months         months           23         46         30         34         29         29 |