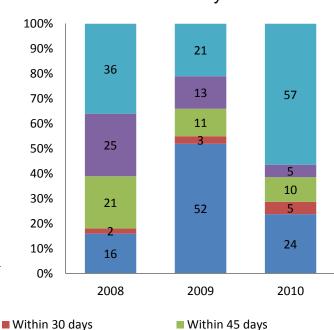

#### Petition to Case Closure

■ 61 or more days

#### Nebraska

■ Within 60 days

■ Disposition within 15 days

2008 Median = 23 months 2009 Median = 18 months 2010 Median = 19 months

#### **District 10**

2008 Median = 23 months 2009 Median = 18 months 2010 Median = 28 months

■ Within 24 months

Within 12 months25 or more months