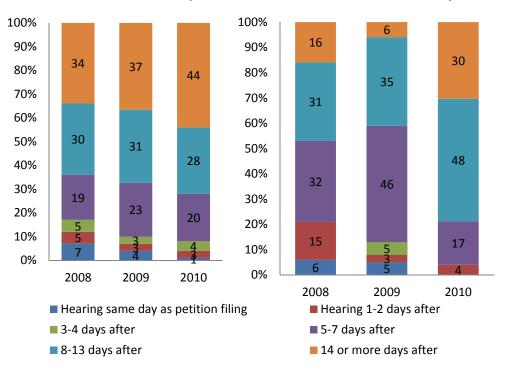

## Petition to First Appearance

#### Nebraska

2008 Median = 9 days 2009 Median = 10 days 2010 Median = 12 days

#### District 10 2008 Median = 7 days 2009 Median = 7 days

2010 Median = 9 days