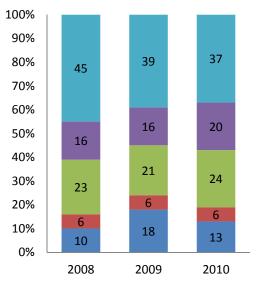

# Type of Discharge

One possible area of concern is the relatively large percentage of youth aging out of the system (discharges to independent living). The team may want to explore whether more intensive permanency planning for older youth (e.g. utilizing family group conferencing) might result in more youth achieving permanency with ties to families that can provide support and assistance into adulthood.