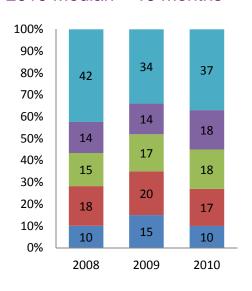

# Petition to Adjudication

#### Nebraska

2008 Median = 57 days 2009 Median = 72 days 2010 Median = 73 days

#### District 10

2008 Median = 84 days 2009 Median = 82 days 2010 Median = 70 days

# Adjudication to Disposition

#### Nebraska

2008 Median = 56 days 2009 Median = 49 days 2010 Median = 50 days

#### **District 10**

2008 Median = 49 days 2009 Median = 11 days 2010 Median = 63 days