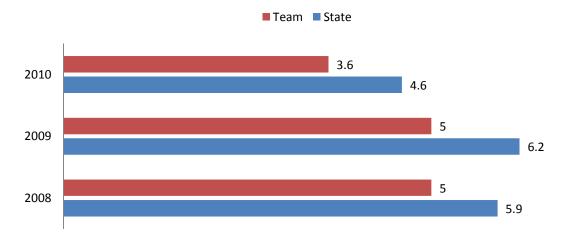

46         30         34         29 | 2008         2009         2010         2008         2009         2010           15.2%         15.2%         n/a         13.7%         15.3%         n/a           13         11         18         13         12         14           months         months         months         months         months           8         8         12         7         7         11           months         months         months         months         months           23         46         30         34         29         29 |

<sup>\*</sup> Poverty data comes from the U.S. Census Bureau. For the Fostering Court Improvement measures, 2010 refers to data from April 2010 through March 2011.

# Percentages for 2008, 2009, and 2010



# Rates of Removal per 10k Children



# **Percent of Children over 12 in Group Home**



In District 10, there were 57 abuse and neglect cases that closed between January 1 and December 31, 2008. In 2009, 69 abuse and neglect cases closed. 24 cases closed in 2010. The following analyses are based on that data.

Medians represent the center-point for cases in your team. Half of your cases had time that was shorter than the median, and half of cases had time longer than the median. N/r means that values were "not reported."

**District 10** 

2008 Median = n/r

2009 Median = n/r

# Timeline progression: All ages

0%

2008

2009

2010

# Nebraska Petition to ex-parte 2008 Median = 1 day 2009 Median = 1 day 2010 Median = 0 days



### Petition Filing to Protective Custody



custody before

petition filed

0%

2008

2009

2010