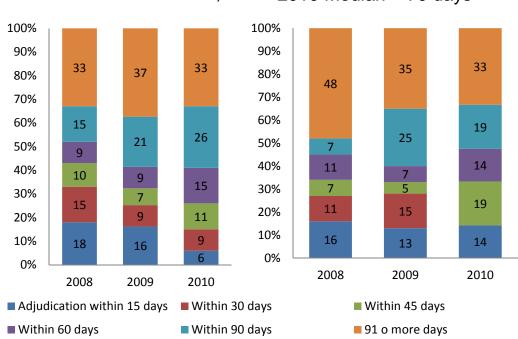

#### Petition to Case Closure

■ 61 or more days

#### Nebraska

■ Within 60 days

■ Disposition within 15 days

2008 Median = 23 months 2009 Median = 18 months 2010 Median = 19 months

#### **District 10**

2008 Median = 23 months 2009 Median = 18 months 2010 Median = 28 months

■ Within 24 months

Within 12 months25 or more months