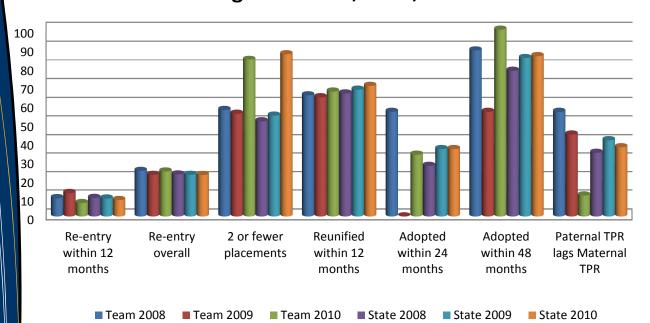

# Percentages for 2008, 2009, and 2010

# **Percent of Children over 12 in Group Home**

In District 10, there were 57 abuse and neglect cases that closed between January 1 and December 31, 2008. In 2009, 69 abuse and neglect cases closed. 24 cases closed in 2010. The following analyses are based on that data.