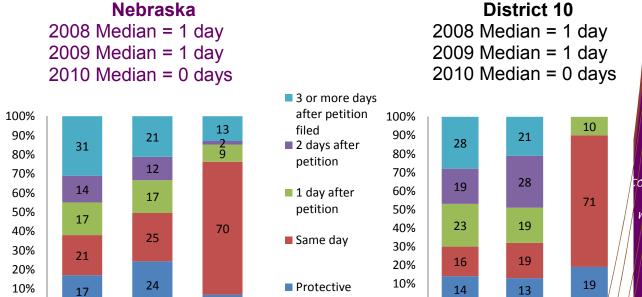

# Nebraska Petition to ex-parte 2008 Median = 1 day 2009 Median = 1 day 2010 Median = 0 days

### Petition Filing to Protective Custody

custody before

petition filed

0%

2008

2009

2010

\* Note:
All data
presented
uses petition
date
o court closure
date and may
not match HHS

# **Best practice** recommendations **Petition to Protective Custody – petition** prior to or same day In 71% of 2010 District 10 cases the petition was filed the same day as the protective custody order **Petition to** adjudication -60 days 47% of 2010 District 10 cases held the adjudication within 60 days of petition filing Adjudication to disposition -30 days 29% of 2010 District 10 cases held the disposition within 30 days of adjudication