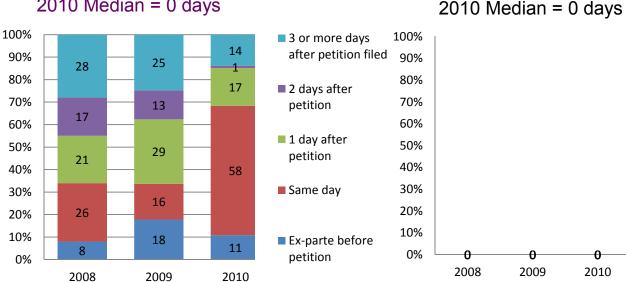

# Nebraska Petition to ex-parte 2008 Median = 1 day 2009 Median = 1 day 2010 Median = 0 days

### Petition Filing to Protective Custody

custody before

petition filed

0%

2008

2009

2010

\* Note:
All data
presented
uses petition
date
o court closure
date and may
not match HHS

# **Best practice** recommendations **Petition to Protective Custody – petition** prior to or same day In 71% of 2010 District 10 cases the petition was filed the same day as the protective custody order **Petition to** adjudication -60 days 47% of 2010 District 10 cases held the adjudication within 60 days of petition filing Adjudication to disposition -30 days 29% of 2010 District 10 cases held the disposition within 30 days of adjudication