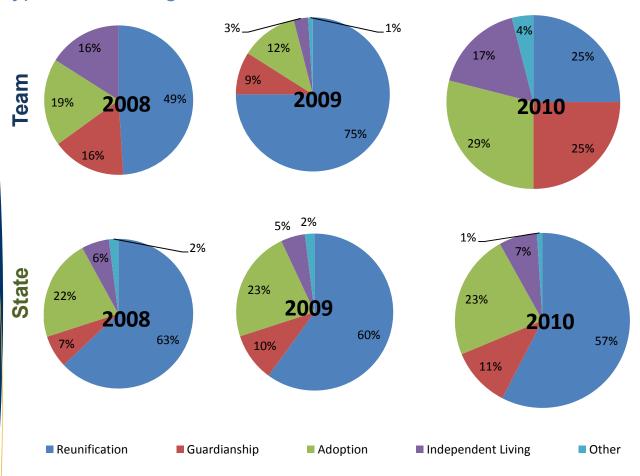

# Type of Discharge

# **Trends**

Your area had many fewer cases closing in 2010 than in the previous two years. Your team might discuss whether cases are staying in the system longer or whether you have fewer cases entering the system. The length of stay in foster care and the time to reunification increased in 2010 as compared to previous years.

One possible area of concern is the relatively large percentage of youth aging out of the system (discharges to independent living). The team may want to explore whether more intensive permanency planning for older youth (e.g. utilizing family group conferencing) might result in more youth achieving permanency with ties to families that can provide support and assistance into adulthood.