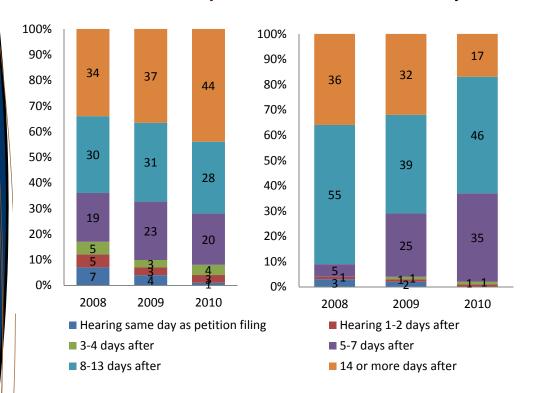

## Petition to First Appearance

#### **Nebraska**

2008 Median = 9 days 2009 Median = 10 days 2010 Median = 12 days

#### District 4

2008 Median = 9 days 2009 Median = 9 days 2010 Median = 8 days