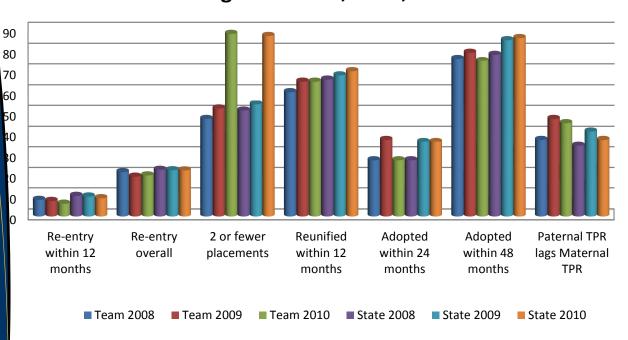

## Percent of Children over 12 in Group Home

In Douglas County, there were 341 abuse and neglect cases that closed between January 1 and December 31, 2008. In 2009, 671 such cases closed. In 2010, 516 abuse and neglect cases closed. The analyses below are based on that data.