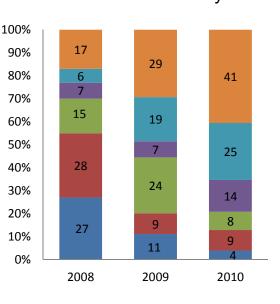

### Petition to Case Closure

#### Nebraska

2008 Median = 23 months 2009 Median = 18 months 2010 Median = 19 months

#### **District 4**

2008 Median = 22 months 2009 Median = 16 months 2010 Median = 19 months

| Case Progression for Zero to Three |        |        |        |        |        |        |  |
|------------------------------------|--------|--------|--------|--------|--------|--------|--|
| Median Times                       | Team   |        |        | State  |        |        |  |
|                                    | 2008   | 2009   | 2010   | 2008   | 2009   | 2010   |  |
| Early Stages                       |        |        |        |        |        |        |  |
| Petition to Ex-parte               | 1 days | n/r    | n/r    | 1 day  | 1 day  | 0 days |  |
| Petition to                        | 1      | 0      | 0      | 1      | 0      | 0      |  |
| Protective custody                 | day    | days   | days   | day    | days   | days   |  |
| Petition to First                  | 9      | 9      | 9      | 9      | 10     | 13     |  |
| Appearance                         | days   | days   | days   | days   | days   | days   |  |
| Petition to                        | 27     | 79     | 83     | 62     | 70     | 70     |  |
| Adjudication                       | days   | days   | days   | days   | days   | days   |  |
| Permanency Stages                  |        |        |        |        |        |        |  |
| Adjudication to                    | 77     | 59     | 56     | 58     | 49     | 50     |  |
| Disposition                        | days   | days   | days   | days   | days   | days   |  |
| Petition to Case                   | 22     | 18     | 19     | 21     | 19     | 20     |  |
| Closure                            | months | months | months | months | months | months |  |
| TPR Stages                         |        |        |        |        |        |        |  |
| Petition to TPR                    | 19     | 15     | 21     | 23     | 19     | 21     |  |
|                                    | months | months | months | months | months | months |  |
| TPR to Adoption                    | 10     | 11     | 14     | 9      | 7      | 8      |  |
|                                    | months | months | months | months | months | months |  |