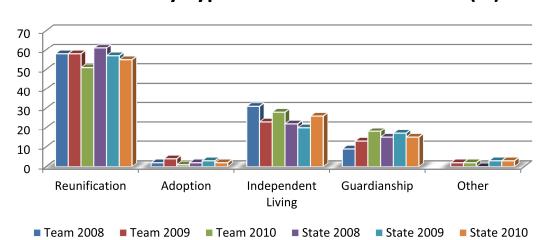

## Permanency Type for Youth 12 and Older (%)

| '                   |         |         |         |         |         | '         |
|---------------------|---------|---------|---------|---------|---------|-----------|
| Median              |         | Team    |         |         | State   |           |
| Times               | 2008    | 2009    | 2010    | 2008    | 2009    | 2010      |
| Petition to         | 27 days | 88 days | 89 days | 53 days | 79 days | 72 days   |
| Adjudication        |         |         |         |         |         |           |
| <b>Adjudication</b> |         |         |         |         |         |           |
| to                  | 65 days | 59 days | 56 days | 49 days | 49 days | 52 days   |
| Disposition         |         |         |         |         |         |           |
| Average             |         |         |         |         |         |           |
| Number of           | 6       | 4       | 3       | 3       | 3       | 3         |
| Review              |         |         |         |         |         |           |
| Hearings            |         |         |         |         |         |           |
| <b>Petition to</b>  | 23      | 17      | 19      | 17      | 17      | 18 months |
| <b>Case Closure</b> | months  | months  | months  | months  | months  |           |
| Petition to         | 12      | 31      | n/a     | n/a     | 16      | 15 months |
| TPR                 | months  | months  |         |         | months  |           |
| <b>TPR to Case</b>  | 28      | 12      | n/a     | 26      | 12      | 16 months |
| Closure             | months  | months  |         | months  | months  |           |