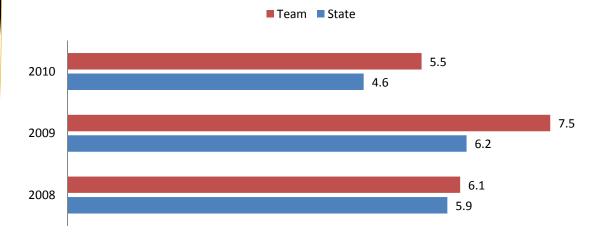

#### Nebraska

2008 Median = 56 days 2009 Median = 49 days

2010 Median = 50 days

#### **District 4**

2008 Median = 75 days 2009 Median = 60 days 2010 Median = 58 days