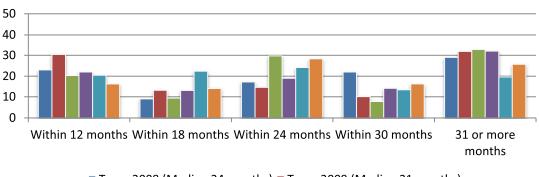

#### **Petition to TPR - All Ages**

- Team 2008 (Median 24 months) Team 2009 (Median 21 months)
- Team 2010 (Median 21 months) State 2008 (Median 23 months)
- State 2009 (Median 20 months) State 2010 (Median 22 months)