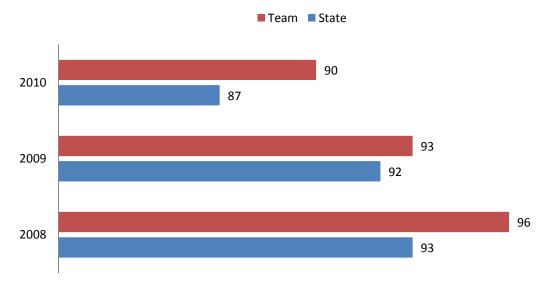

#### Nebraska

2008 Median = 23 months 2009 Median = 18 months 2010 Median = 19 months

#### **District 4**

2008 Median = 22 months 2009 Median = 16 months 2010 Median = 19 months

| Case Progression for Zero to Three |        |        |        |        |        |        |  |
|------------------------------------|--------|--------|--------|--------|--------|--------|--|
| Median Times                       | Team   |        |        | State  |        |        |  |
|                                    | 2008   | 2009   | 2010   | 2008   | 2009   | 2010   |  |
| Early Stages                       |        |        |        |        |        |        |  |
| Petition to Ex-parte               | 1 days | n/r    | n/r    | 1 day  | 1 day  | 0 days |  |
| Petition to                        | 1      | 0      | 0      | 1      | 0      | 0      |  |
| Protective custody                 | day    | days   | days   | day    | days   | days   |  |
| Petition to First                  | 9      | 9      | 9      | 9      | 10     | 13     |  |
| Appearance                         | days   | days   | days   | days   | days   | days   |  |
| Petition to                        | 27     | 79     | 83     | 62     | 70     | 70     |  |
| Adjudication                       | days   | days   | days   | days   | days   | days   |  |
| Permanency Stages                  |        |        |        |        |        |        |  |
| Adjudication to                    | 77     | 59     | 56     | 58     | 49     | 50     |  |
| Disposition                        | days   | days   | days   | days   | days   | days   |  |
| Petition to Case                   | 22     | 18     | 19     | 21     | 19     | 20     |  |
| Closure                            | months | months | months | months | months | months |  |
| TPR Stages                         |        |        |        |        |        |        |  |
| Petition to TPR                    | 19     | 15     | 21     | 23     | 19     | 21     |  |
|                                    | months | months | months | months | months | months |  |
| TPR to Adoption                    | 10     | 11     | 14     | 9      | 7      | 8      |  |
|                                    | months | months | months | months | months | months |  |