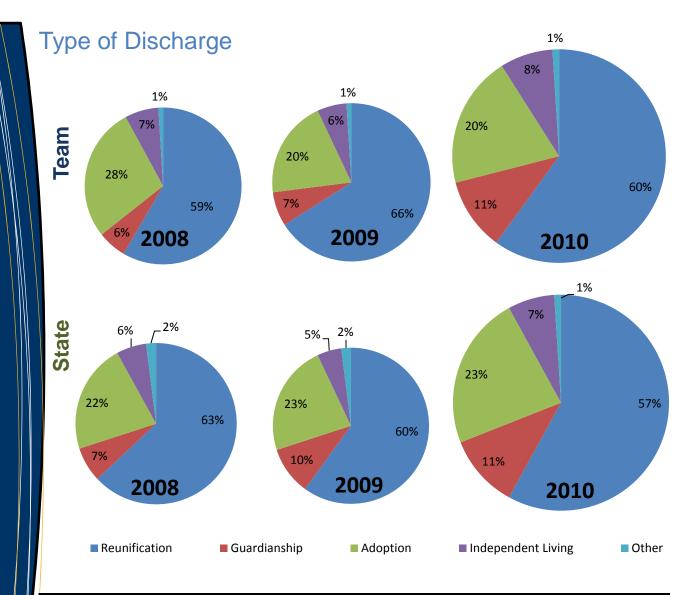

## **Trends**

Douglas County data suggests that length of stay in foster care and times to reunification and case closure lengthened from 2009 to 2010 after a decrease from 2008 to 2009. Adjudications and dispositions are also taking far longer than best practice guidelines. Since there are only three years of data, this might not reflect actual trends but the team might look at whether improvements in achieving timely court events and permanency have eroded in the past year. Specific infant and toddler data also show long delays which is of great concern considering the developmental time clocks of the youngest children in care. Finally, there seems to be a steady increase in the number of older youth who are aging out of the system (independent living) in Douglas County, which is also a reason for concern given all we know about the huge risks facing young people who leave the system without a family network to support them.