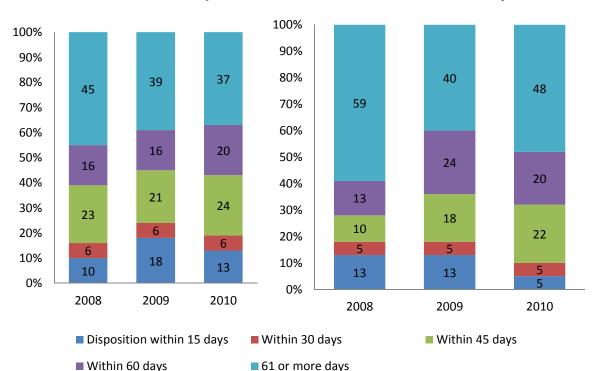

## Adjudication to Disposition

#### Nebraska

2008 Median = 56 days 2009 Median = 49 days

2010 Median = 50 days

#### **District 4**

2008 Median = 75 days 2009 Median = 60 days 2010 Median = 58 days