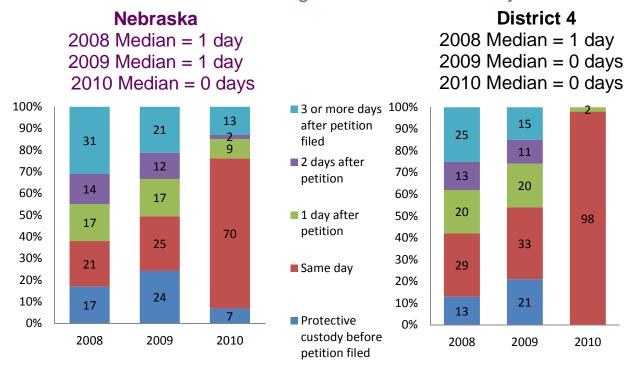

#### Petition Filing to Protective Custody

\* Note: All data presented uses initial petition date to court closure date and may not match HHS reports

## **Best practice** recommendations **Petition to Protective Custody – petition** prior to or same day 98% of 2010 District 4 cases had filed the petition the same day as protective custody order Petition to adjudication -60 days 35% of 2010 District 4 cases held the adjudication within 60 days of petition filing Adjudication to disposition -30 days 10% of 2010 District 4 cases held the disposition within 30 days of adjudication Page 4