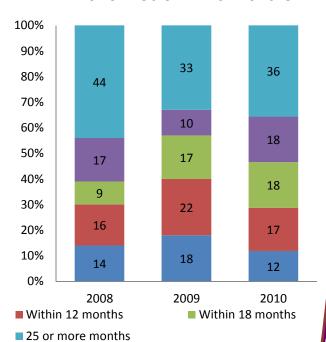

#### **Petition to TPR - All Ages**

- Team 2008 (Median 24 months) Team 2009 (Median 21 months)
- Team 2010 (Median 21 months) State 2008 (Median 23 months)
- State 2009 (Median 20 months) State 2010 (Median 22 months)