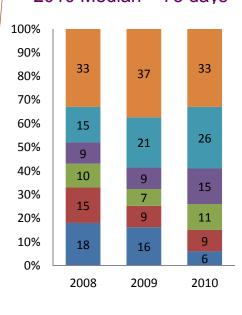

## Adjudication to Disposition

#### Nebraska

2008 Median = 56 days 2009 Median = 49 days

2010 Median = 50 days

#### **District 4**

2008 Median = 75 days 2009 Median = 60 days 2010 Median = 58 days