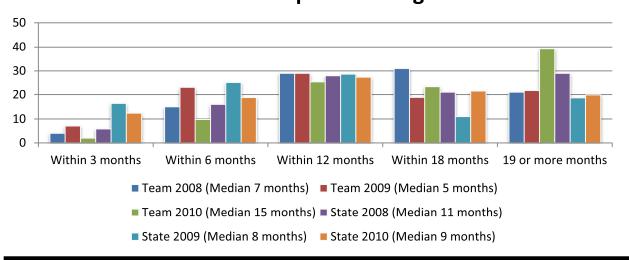

### Petition to Case Closure

#### Nebraska

2008 Median = 23 months 2009 Median = 18 months 2010 Median = 19 months

#### **District 4**

2008 Median = 22 months 2009 Median = 16 months 2010 Median = 19 months

| Case Progression for Zero to Three |        |        |        |        |        |        |  |
|------------------------------------|--------|--------|--------|--------|--------|--------|--|
| Median Times                       | Team   |        |        | State  |        |        |  |
|                                    | 2008   | 2009   | 2010   | 2008   | 2009   | 2010   |  |
| Early Stages                       |        |        |        |        |        |        |  |
| Petition to Ex-parte               | 1 days | n/r    | n/r    | 1 day  | 1 day  | 0 days |  |
| Petition to                        | 1      | 0      | 0      | 1      | 0      | 0      |  |
| Protective custody                 | day    | days   | days   | day    | days   | days   |  |
| Petition to First                  | 9      | 9      | 9      | 9      | 10     | 13     |  |
| Appearance                         | days   | days   | days   | days   | days   | days   |  |
| Petition to                        | 27     | 79     | 83     | 62     | 70     | 70     |  |
| Adjudication                       | days   | days   | days   | days   | days   | days   |  |
| Permanency Stages                  |        |        |        |        |        |        |  |
| Adjudication to                    | 77     | 59     | 56     | 58     | 49     | 50     |  |
| Disposition                        | days   | days   | days   | days   | days   | days   |  |
| Petition to Case                   | 22     | 18     | 19     | 21     | 19     | 20     |  |
| Closure                            | months | months | months | months | months | months |  |
| TPR Stages                         |        |        |        |        |        |        |  |
| Petition to TPR                    | 19     | 15     | 21     | 23     | 19     | 21     |  |
|                                    | months | months | months | months | months | months |  |
| TPR to Adoption                    | 10     | 11     | 14     | 9      | 7      | 8      |  |
|                                    | months | months | months | months | months | months |  |