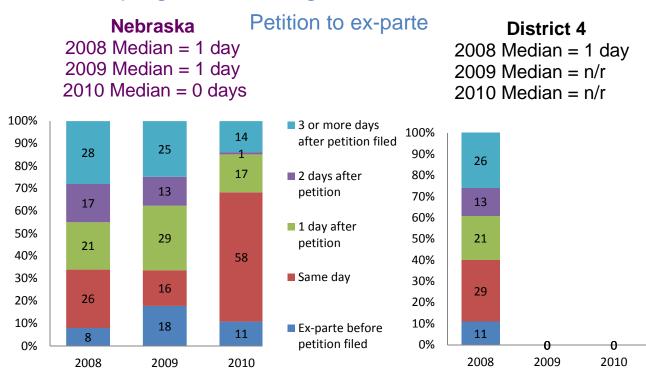

#### **Nebraska**

2008 Median = 9 days 2009 Median = 10 days 2010 Median = 12 days

#### District 4

2008 Median = 9 days 2009 Median = 9 days 2010 Median = 8 days