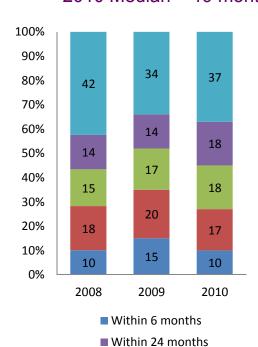

### Petition to Case Closure

#### Nebraska

2008 Median = 23 months 2009 Median = 18 months 2010 Median = 19 months

#### **District 4**

2008 Median = 22 months 2009 Median = 16 months 2010 Median = 19 months

| Case Progression for Zero to Three |        |        |        |        |        |        |  |
|------------------------------------|--------|--------|--------|--------|--------|--------|--|
| Median Times                       | Team   |        |        | State  |        |        |  |
|                                    | 2008   | 2009   | 2010   | 2008   | 2009   | 2010   |  |
| Early Stages                       |        |        |        |        |        |        |  |
| Petition to Ex-parte               | 1 days | n/r    | n/r    | 1 day  | 1 day  | 0 days |  |
| Petition to                        | 1      | 0      | 0      | 1      | 0      | 0      |  |
| Protective custody                 | day    | days   | days   | day    | days   | days   |  |
| Petition to First                  | 9      | 9      | 9      | 9      | 10     | 13     |  |
| Appearance                         | days   | days   | days   | days   | days   | days   |  |
| Petition to                        | 27     | 79     | 83     | 62     | 70     | 70     |  |
| Adjudication                       | days   | days   | days   | days   | days   | days   |  |
| Permanency Stages                  |        |        |        |        |        |        |  |
| Adjudication to                    | 77     | 59     | 56     | 58     | 49     | 50     |  |
| Disposition                        | days   | days   | days   | days   | days   | days   |  |
| Petition to Case                   | 22     | 18     | 19     | 21     | 19     | 20     |  |
| Closure                            | months | months | months | months | months | months |  |
| TPR Stages                         |        |        |        |        |        |        |  |
| Petition to TPR                    | 19     | 15     | 21     | 23     | 19     | 21     |  |
|                                    | months | months | months | months | months | months |  |
| TPR to Adoption                    | 10     | 11     | 14     | 9      | 7      | 8      |  |
|                                    | months | months | months | months | months | months |  |