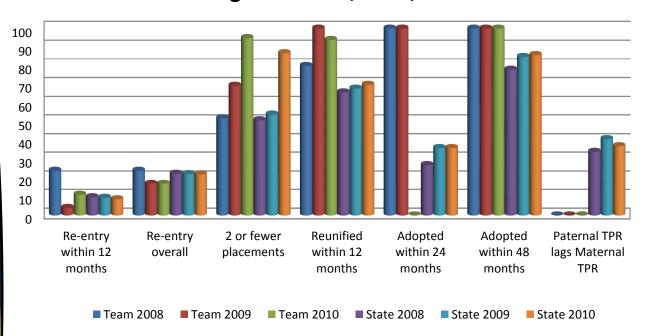

### Percentages for 2008, 2009, and 2010

## Rates of Removal per 10k Children

# Percent of Children over 12 in Group Home Placements

For District 8 Team 2, there were 6 abuse and neglect cases that closed between January 1 and December 31, 2008. In 2009, 4 abuse and neglect cases closed. In 2010, 10 abuse and neglect cases closed. The following summary is based on that data.