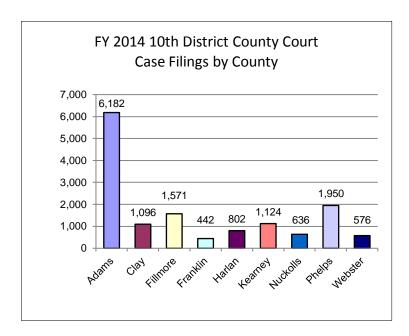

FY 2014 (July 1, 2013 - June 30, 2014) Cases Filed By Category

| County   | Misd/Ord | Misd/Ord | Felony | Civil | Small  | Probate/  | Guard | Adoption | Juvenile | Totals |
|----------|----------|----------|--------|-------|--------|-----------|-------|----------|----------|--------|
|          | Traffic  | Non-Traf |        |       | Claims | Inher Tax | Cons  |          |          |        |
| Adams    | 2,178    | 1,139    | 313    | 2,019 | 81     | 105       | 31    | 21       | 295      | 6,182  |
| Clay     | 499      | 170      | 21     | 337   | 8      | 28        | 6     | 1        | 26       | 1,096  |
| Fillmore | 1,018    | 158      | 32     | 267   | 19     | 43        | 7     | 0        | 27       | 1,571  |
| Franklin | 87       | 142      | 12     | 121   | 13     | 16        | 6     | 2        | 43       | 442    |
| Harlan   | 336      | 259      | 27     | 124   | 13     | 20        | 3     | 0        | 20       | 802    |
| Kearney  | 470      | 192      | 32     | 321   | 23     | 34        | 11    | 1        | 40       | 1,124  |
| Nuckolls | 276      | 125      | 21     | 152   | 14     | 29        | 6     | 1        | 12       | 636    |
| Phelps   | 906      | 400      | 104    | 409   | 39     | 37        | 9     | 9        | 37       | 1,950  |
| Webster  | 230      | 97       | 16     | 170   | 11     | 34        | 6     | 0        | 12       | 576    |
| Total    | 6,000    | 2,682    | 578    | 3,920 | 221    | 346       | 85    | 35       | 512      | 14,379 |

<sup>44</sup> domestic relations cases were referred to county judges

District Filings By Year 2005 32,881 2006 33,868 2007 35,875 2008 36,873 2009 35,964 33,318 2010 2011 32,052 2012 30,752 2013 31,553 FY 2014 30,665