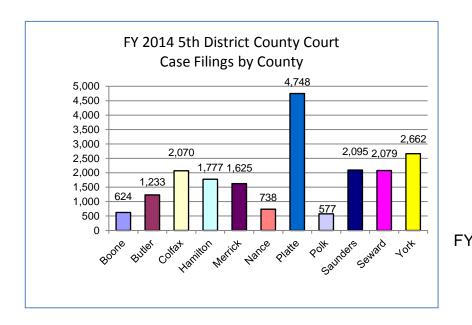

FY 2014 (July 1, 2013 - June 30, 2014) Cases Filed By Category

|          |          | T (Gary  | ., =   |       | 5 00, 20 | ,         |       | - , - ,  | · · · · · · · · |        |
|----------|----------|----------|--------|-------|----------|-----------|-------|----------|-----------------|--------|
| County   | Misd/Ord | Misd/Ord | Felony | Civil | Small    | Probate/  | Guard | Adoption | Juvenile        | Totals |
|          | Traffic  | Non-Traf |        |       | Claims   | Inher Tax | Cons  |          |                 |        |
| Boone    | 234      | 81       | 20     | 197   | 15       | 33        | 8     | 0        | 36              | 624    |
| Butler   | 460      | 287      | 48     | 315   | 13       | 39        | 8     | 2        | 61              | 1,233  |
| Colfax   | 817      | 627      | 67     | 382   | 22       | 48        | 10    | 4        | 93              | 2,070  |
| Hamilton | 878      | 278      | 66     | 442   | 31       | 32        | 10    | 2        | 38              | 1,777  |
| Merrick  | 765      | 193      | 58     | 534   | 11       | 31        | 7     | 4        | 22              | 1,625  |
| Nance    | 366      | 122      | 25     | 156   | 25       | 24        | 5     | 2        | 13              | 738    |
| Platte   | 1,301    | 1,398    | 222    | 1,339 | 83       | 129       | 24    | 18       | 234             | 4,748  |
| Polk     | 207      | 63       | 19     | 214   | 17       | 37        | 6     | 0        | 14              | 577    |
| Saunders | 607      | 466      | 162    | 643   | 13       | 98        | 18    | 8        | 80              | 2,095  |
| Seward   | 836      | 433      | 115    | 515   | 23       | 57        | 9     | 5        | 86              | 2,079  |
| York     | 952      | 515      | 150    | 841   | 38       | 65        | 19    | 7        | 75              | 2,662  |
| Total    | 7,423    | 4,463    | 952    | 5,578 | 291      | 593       | 124   | 52       | 752             | 20,228 |