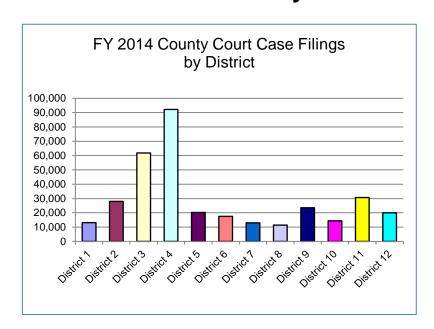

FY 2014 (July 1, 2013 - June 30, 2014) Cases Filed By Category By District

| Judicial<br>District | Misd/Ord<br>Traffic | Misd/Ord<br>Non-<br>Traffic | Felony | Civil  | Small<br>Claims | Probate/<br>Inheritance<br>Tax | Guard<br>Cons | Adoption | Juvenile | Totals  |
|----------------------|---------------------|-----------------------------|--------|--------|-----------------|--------------------------------|---------------|----------|----------|---------|
| District 1           | 5,886               | 2,656                       | 479    | 3,154  | 166             | 358                            | 56            | 26       | 422      | 13,203  |
| District 2           | 9,402               | 9,986                       | 1,006  | 6,465  | 268             | 419                            | 132           | 79       | 211      | 27,968  |
| District 3           | 22,515              | 20,064                      | 2,466  | 15,103 | 521             | 702                            | 273           | 168      | 0        | 61,812  |
| District 4           | 33,302              | 25,973                      | 3,983  | 25,756 | 1,132           | 1,267                          | 544           | 294      | 0        | 92,251  |
| District 5           | 7,423               | 4,463                       | 952    | 5,578  | 291             | 593                            | 124           | 52       | 752      | 20,228  |
| District 6           | 6,634               | 4,864                       | 880    | 3,959  | 195             | 387                            | 86            | 25       | 468      | 17,498  |
| District 7           | 5,869               | 2,998                       | 512    | 2,623  | 245             | 323                            | 86            | 34       | 273      | 12,963  |
| District 8           | 6,235               | 2,027                       | 313    | 2,051  | 221             | 331                            | 42            | 21       | 144      | 11,385  |
| District 9           | 7,480               | 5,770                       | 1,217  | 7,512  | 268             | 299                            | 133           | 72       | 758      | 23,509  |
| District 10          | 6,000               | 2,682                       | 578    | 3,920  | 221             | 346                            | 85            | 35       | 512      | 14,379  |
| District 11          | 15,026              | 6,290                       | 1,318  | 6,280  | 454             | 475                            | 103           | 51       | 668      | 30,665  |
| District 12          | 8,645               | 4,380                       | 828    | 4,652  | 346             | 393                            | 108           | 51       | 575      | 19,978  |
| Total                | 134,417             | 92,153                      | 14,532 | 87,053 | 4,328           | 5,893                          | 1,772         | 908      | 4,783    | 345,839 |