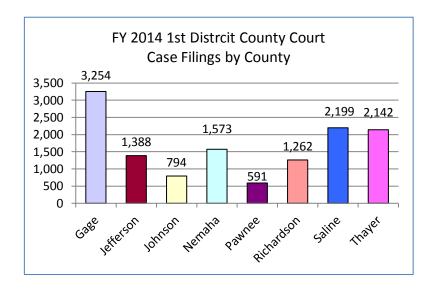

FY 2014 (July 1, 2013 - June 30, 2014) Cases Filed By Category

| County     | Misd/Ord | Misd/Ord | Felony | Civil | Small  | Probate/  | Guard | Adoption | Juvenile | Totals |
|------------|----------|----------|--------|-------|--------|-----------|-------|----------|----------|--------|
|            | Traffic  | Non-Traf |        |       | Claims | Inher Tax | Cons  |          |          |        |
| Gage       | 895      | 924      | 155    | 993   | 41     | 87        | 23    | 8        | 128      | 3,254  |
| Jefferson  | 544      | 299      | 82     | 357   | 9      | 46        | 2     | 2        | 47       | 1,388  |
| Johnson    | 342      | 123      | 28     | 241   | 14     | 24        | 3     | 1        | 18       | 794    |
| Nemaha     | 892      | 275      | 50     | 263   | 17     | 32        | 6     | 3        | 35       | 1,573  |
| Pawnee     | 324      | 92       | 16     | 116   | 5      | 24        | 0     | 3        | 11       | 591    |
| Richardson | 463      | 338      | 59     | 270   | 17     | 51        | 9     | 2        | 53       | 1,262  |
| Saline     | 675      | 519      | 71     | 700   | 46     | 62        | 4     | 3        | 119      | 2,199  |
| Thayer     | 1,751    | 86       | 18     | 214   | 17     | 32        | 9     | 4        | 11       | 2,142  |
| Total      | 5,886    | 2,656    | 479    | 3,154 | 166    | 358       | 56    | 26       | 422      | 13,203 |