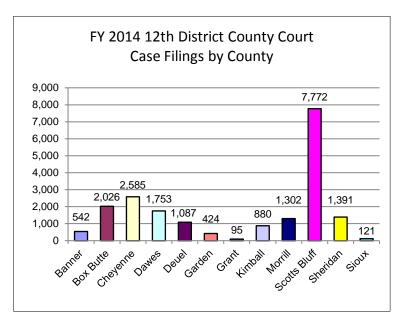

FY 2014 (July 1, 2013 - June 30, 2014) Cases Filed By Category

| County       | Misd/Ord | Misd/Ord | Felony | Civil | Small  | Probate/  | Guard | Adoption | Juvenile | Totals |
|--------------|----------|----------|--------|-------|--------|-----------|-------|----------|----------|--------|
|              | Traffic  | Non-Traf |        |       | Claims | Inher Tax | Cons  |          |          |        |
| Banner       | 466      | 37       | 2      | 19    | 1      | 11        | 1     | 2        | 3        | 542    |
| Box Butte    | 640      | 444      | 68     | 706   | 59     | 45        | 12    | 5        | 47       | 2,026  |
| Cheyenne     | 1,220    | 440      | 152    | 605   | 38     | 49        | 3     | 4        | 74       | 2,585  |
| Dawes        | 857      | 499      | 48     | 211   | 55     | 43        | 7     | 2        | 31       | 1,753  |
| Deuel        | 765      | 174      | 62     | 68    | 8      | 5         | 0     | 0        | 5        | 1,087  |
| Garden       | 260      | 53       | 7      | 76    | 9      | 11        | 0     | 0        | 8        | 424    |
| Grant        | 56       | 10       | 7      | 10    | 4      | 8         | 0     | 0        | 0        | 95     |
| Kimball      | 404      | 178      | 68     | 158   | 17     | 19        | 5     | 1        | 30       | 880    |
| Morrill      | 758      | 227      | 23     | 225   | 12     | 19        | 6     | 2        | 30       | 1,302  |
| Scotts Bluff | 2,513    | 1,842    | 327    | 2,414 | 128    | 145       | 60    | 32       | 311      | 7,772  |
| Sheridan     | 636      | 462      | 64     | 140   | 11     | 28        | 11    | 3        | 36       | 1,391  |
| Sioux        | 70       | 14       | 0      | 20    | 4      | 10        | 3     | 0        | 0        | 121    |
| Total        | 8,645    | 4,380    | 828    | 4,652 | 346    | 393       | 108   | 51       | 575      | 19,978 |