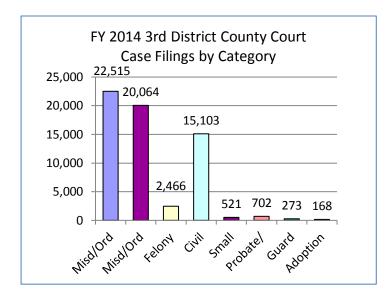

FY 2014 (July 1, 2013 - June 30, 2014) Cases Filed By Category

| County    | Misd/Ord | Misd/Ord | Felony | Civil  | Small  | Probate/  | Guard | Adoption | Juvenile | Totals |
|-----------|----------|----------|--------|--------|--------|-----------|-------|----------|----------|--------|
|           | Traffic  | Non-Traf |        |        | Claims | Inher Tax | Cons  |          |          |        |
| Lancaster | 22,515   | 20,064   | 2,466  | 15,103 | 521    | 702       | 273   | 168      | 0        | 61,812 |
| Total     | 22,515   | 20,064   | 2,466  | 15,103 | 521    | 702       | 273   | 168      | 0        | 61,812 |