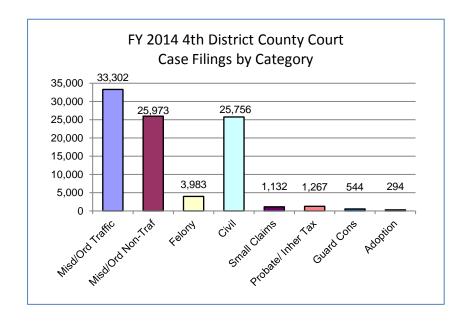

FY 2014 (July 1, 2013 - June 30, 2014) Cases Filed By Category

| County  | Misd/Ord<br>Traffic | Misd/Ord<br>Non-Traf |       | Civil  | Small<br>Claims | Inher<br>Tax | Guard<br>Cons | Adoption | Juvenile | Totals |
|---------|---------------------|----------------------|-------|--------|-----------------|--------------|---------------|----------|----------|--------|
| Douglas | 33,302              | 25,973               | 3,983 | 25,756 | 1,132           | 1,267        | 544           | 294      | 0        | 92,251 |
| Total   | 33,302              | 25,973               | 3,983 | 25,756 | 1,132           | 1,267        | 544           | 294      | 0        | 92,251 |