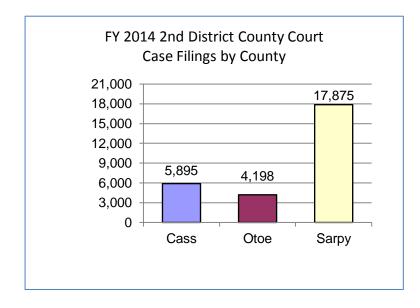

FY 2014 (July 1, 2013 - June 30, 2014) Cases Filed By Category

| County | Misd/Ord | Misd/Ord | Felony | Civil | Small  | Probate/  | Guard | Adoption | Juvenile | Totals |
|--------|----------|----------|--------|-------|--------|-----------|-------|----------|----------|--------|
|        | Traffic  | Non-Traf |        |       | Claims | Inher Tax | Cons  |          |          |        |
| Cass   | 2,681    | 1,916    | 110    | 936   | 42     | 65        | 24    | 13       | 108      | 5,895  |
| Otoe   | 2,053    | 1,144    | 106    | 680   | 36     | 61        | 6     | 9        | 103      | 4,198  |
| Sarpy  | 4,668    | 6,926    | 790    | 4,849 | 190    | 293       | 102   | 57       | 0        | 17,875 |
| Total  | 9,402    | 9,986    | 1,006  | 6,465 | 268    | 419       | 132   | 79       | 211      | 27,968 |