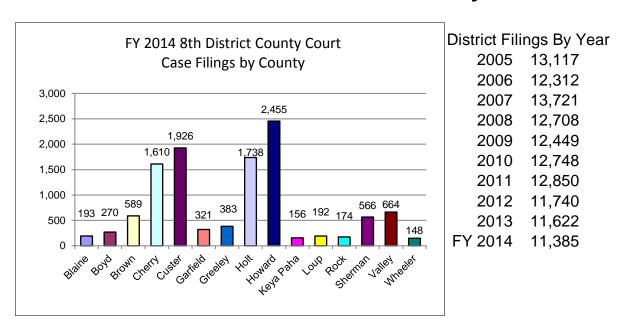

FY 2014 (July 1, 2013 - June 30, 2014) Cases Filed By Category

| County    | Misd/Ord | Misd/Ord | Felony | Civil | Small  | Probate/  | Guard | Adoption | Juvenile | Totals |
|-----------|----------|----------|--------|-------|--------|-----------|-------|----------|----------|--------|
|           | Traffic  | Non-Traf |        |       | Claims | Inher Tax | Cons  |          |          |        |
| Blaine    | 137      | 22       | 5      | 22    | 3      | 4         | 0     | 0        | 0        | 193    |
| Boyd      | 172      | 15       | 9      | 39    | 13     | 16        | 3     | 1        | 2        | 270    |
| Brown     | 239      | 150      | 13     | 118   | 34     | 19        | 2     | 2        | 12       | 589    |
| Cherry    | 957      | 326      | 39     | 220   | 18     | 38        | 4     | 1        | 7        | 1,610  |
| Custer    | 863      | 376      | 82     | 464   | 24     | 61        | 8     | 8        | 40       | 1,926  |
| Garfield  | 158      | 80       | 10     | 44    | 9      | 18        | 0     | 0        | 2        | 321    |
| Greeley   | 224      | 46       | 12     | 77    | 2      | 16        | 2     | 0        | 4        | 383    |
| Holt      | 842      | 329      | 60     | 321   | 72     | 50        | 8     | 0        | 56       | 1,738  |
| Howard    | 1,694    | 343      | 32     | 318   | 16     | 33        | 6     | 6        | 7        | 2,455  |
| Keya Paha | 108      | 17       | 10     | 15    | 0      | 6         | 0     | 0        | 0        | 156    |
| Loup      | 113      | 48       | 2      | 18    | 9      | 1         | 0     | 1        | 0        | 192    |
| Rock      | 117      | 17       | 2      | 27    | 3      | 7         | 0     | 0        | 1        | 174    |
| Sherman   | 240      | 113      | 18     | 158   | 7      | 20        | 3     | 0        | 7        | 566    |
| Valley    | 271      | 135      | 18     | 180   | 11     | 35        | 6     | 2        | 6        | 664    |
| Wheeler   | 100      | 10       | 1      | 30    | 0      | 7         | 0     | 0        | 0        | 148    |
| Total     | 6,235    | 2,027    | 313    | 2,051 | 221    | 331       | 42    | 21       | 144      | 11,385 |

<sup>18</sup> domestic relations cases were referred to county judges

Greeley County had 8 Juvenile 3A cases filed which involved 15 children

Valley County had 5 Juvenile 3A cases filed which involved 5 children