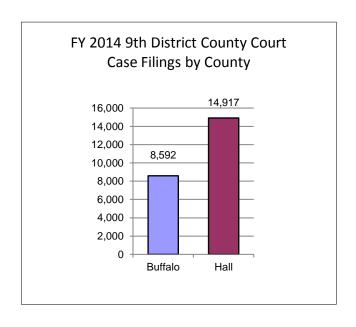

| County  | Misd/Ord | Misd/Ord | Felony | Civil | Small  | Probate/  | Guard | Adoption | Juvenile | Totals |
|---------|----------|----------|--------|-------|--------|-----------|-------|----------|----------|--------|
|         | Traffic  | Non-Traf |        |       | Claims | Inher Tax | Cons  |          |          |        |
| Buffalo | 2,824    | 2,247    | 437    | 2,562 | 91     | 137       | 44    | 34       | 216      | 8,592  |
| Hall    | 4,656    | 3,523    | 780    | 4,950 | 177    | 162       | 89    | 38       | 542      | 14,917 |
| Total   | 7,480    | 5,770    | 1,217  | 7,512 | 268    | 299       | 133   | 72       | 758      | 23,509 |

108 domestic relations cases were referred to county judges

Hall County had 44 Juvenile 3A cases filed which involved 83 children

District Filings By Year 2005 15,875 15,729 2006 2007 15,327 2008 15,658 15,837 2009 15,650 2010 2011 15,360 15,377 2012 14,026 2013 FY 2014 14,379