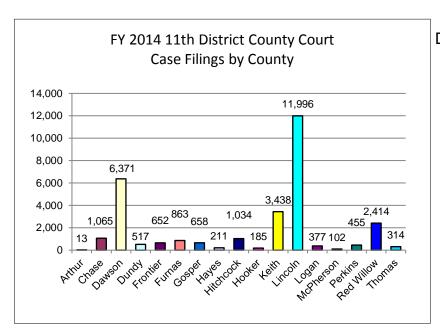

FY 2014 (July 1, 2013 - June 30, 2014) Cases Filed By Category

| County     | Misd/Ord | Misd/Ord | Felony | Civil | Small  | Probate/  | Guard | Adoption | Juvenile | Totals |
|------------|----------|----------|--------|-------|--------|-----------|-------|----------|----------|--------|
|            | Traffic  | Non-Traf |        |       | Claims | Inher Tax | Cons  |          |          |        |
| Arthur     | 2        | 2        | 1      | 3     | 1      | 3         | 1     | 0        | 0        | 13     |
| Chase      | 525      | 301      | 23     | 155   | 13     | 28        | 0     | 2        | 18       | 1,065  |
| Dawson     | 2,531    | 1,380    | 298    | 1,774 | 72     | 76        | 21    | 8        | 211      | 6,371  |
| Dundy      | 329      | 64       | 16     | 74    | 13     | 16        | 3     | 2        | 0        | 517    |
| Frontier   | 301      | 187      | 8      | 118   | 11     | 20        | 1     | 1        | 5        | 652    |
| Furnas     | 282      | 218      | 34     | 243   | 24     | 30        | 7     | 1        | 24       | 863    |
| Gosper     | 378      | 150      | 8      | 100   | 7      | 12        | 0     | 0        | 3        | 658    |
| Hayes      | 143      | 31       | 4      | 21    | 3      | 8         | 1     | 0        | 0        | 211    |
| Hitchcock  | 459      | 346      | 19     | 172   | 5      | 25        | 0     | 3        | 5        | 1,034  |
| Hooker     | 129      | 37       | 1      | 14    | 1      | 2         | 0     | 0        | 1        | 185    |
| Keith      | 1,956    | 886      | 136    | 330   | 36     | 40        | 5     | 4        | 45       | 3,438  |
| Lincoln    | 6,344    | 1,812    | 650    | 2,572 | 171    | 132       | 49    | 21       | 245      | 11,996 |
| Logan      | 276      | 38       | 9      | 35    | 7      | 5         | 0     | 1        | 6        | 377    |
| McPherson  | 71       | 4        | 0      | 19    | 4      | 3         | 0     | 0        | 1        | 102    |
| Perkins    | 224      | 96       | 11     | 79    | 9      | 19        | 3     | 2        | 12       | 455    |
| Red Willow | 841      | 692      | 97     | 545   | 76     | 55        | 11    | 6        | 91       | 2,414  |
| Thomas     | 235      | 46       | 3      | 26    | 1      | 1         | 1     | 0        | 1        | 314    |
| Total      | 15,026   | 6,290    | 1,318  | 6,280 | 454    | 475       | 103   | 51       | 668      | 30,665 |

No domestic relations cases were referred to a county judge.

Keith county had 14 Juvenile 3A cases filed which involved 14 children

District Filings By Year 2005 23,395 2006 23,412 2007 25,210 2008 24,840 2009 23,510 2010 21,896 2011 21,970 2012 22,011 2013 20,900 FY 2014 19,978