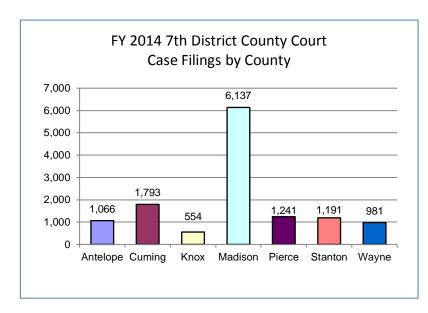

| County   | Misd/Ord | Misd/Ord | Felony | Civil | Small  | Probate/  | Guard | Adoption | Juvenile | Totals |
|----------|----------|----------|--------|-------|--------|-----------|-------|----------|----------|--------|
|          | Traffic  | Non-Traf |        |       | Claims | Inher Tax | Cons  |          |          |        |
| Antelope | 608      | 159      | 27     | 207   | 14     | 31        | 7     | 1        | 12       | 1,066  |
| Cuming   | 1,105    | 278      | 44     | 232   | 22     | 65        | 11    | 2        | 34       | 1,793  |
| Knox     | 176      | 118      | 16     | 149   | 33     | 45        | 4     | 2        | 11       | 554    |
| Madison  | 1,999    | 1,848    | 348    | 1,480 | 124    | 104       | 47    | 21       | 166      | 6,137  |
| Pierce   | 818      | 164      | 13     | 177   | 11     | 31        | 4     | 4        | 19       | 1,241  |
| Stanton  | 693      | 224      | 28     | 192   | 10     | 22        | 4     | 2        | 16       | 1,191  |
| Wayne    | 470      | 207      | 36     | 186   | 31     | 25        | 9     | 2        | 15       | 981    |
| Total    | 5,869    | 2,998    | 512    | 2,623 | 245    | 323       | 86    | 34       | 273      | 12,963 |