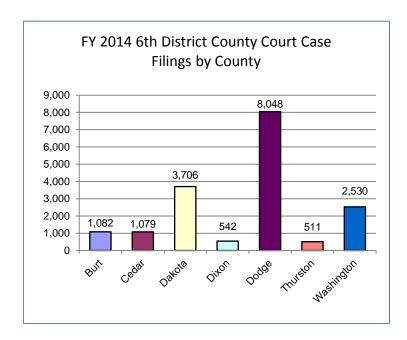

FY 2014 (July 1, 2013 - June 30, 2014) Cases Filed By Category

| 1-         |          |          |        |       |        |           |       |          |          |        |  |  |
|------------|----------|----------|--------|-------|--------|-----------|-------|----------|----------|--------|--|--|
| County     | Misd/Ord | Misd/Ord | Felony | Civil | Small  | Probate/  | Guard | Adoption | Juvenile | Totals |  |  |
|            | Traffic  | Non-Traf |        |       | Claims | Inher Tax | Cons  |          |          |        |  |  |
| Burt       | 442      | 250      | 51     | 269   | 18     | 35        | 3     | 2        | 12       | 1,082  |  |  |
| Cedar      | 569      | 270      | 30     | 126   | 26     | 39        | 6     | 0        | 13       | 1,079  |  |  |
| Dakota     | 1,066    | 1,585    | 344    | 523   | 34     | 44        | 10    | 7        | 93       | 3,706  |  |  |
| Dixon      | 205      | 139      | 21     | 132   | 3      | 29        | 2     | 1        | 10       | 542    |  |  |
| Dodge      | 3,365    | 1,618    | 307    | 2,210 | 86     | 158       | 41    | 13       | 250      | 8,048  |  |  |
| Thurston   | 175      | 162      | 26     | 99    | 6      | 27        | 1     | 0        | 15       | 511    |  |  |
| Washington | 812      | 840      | 101    | 600   | 22     | 55        | 23    | 2        | 75       | 2,530  |  |  |
| Total      | 6,634    | 4,864    | 880    | 3,959 | 195    | 387       | 86    | 25       | 468      | 17,498 |  |  |