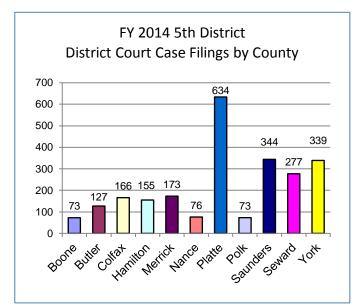

#### FY 2014 July 1, 2013 - June 30, 2014 Cases Filed By Category

|          | -        | <b>D</b> |           | A 11 4    |        |
|----------|----------|----------|-----------|-----------|--------|
| County   | Criminal | Regular  | Domestic  | Appellate | Totals |
| County   | Chinina  | Civil    | Relations | Action    | Totals |
| Boone    | 10       | 17       | 46        | 0         | 73     |
| Butler   | 35       | 27       | 64        | 1         | 127    |
| Colfax   | 50       | 18       | 97        | 1         | 166    |
| Hamilton | 49       | 20       | 83        | 3         | 155    |
| Merrick  | 55       | 30       | 88        | 0         | 173    |
| Nance    | 21       | 14       | 41        | 0         | 76     |
| Platte   | 133      | 68       | 426       | 7         | 634    |
| Polk     | 13       | 11       | 47        | 2         | 73     |
| Saunders | 119      | 37       | 185       | 3         | 344    |
| Seward   | 98       | 41       | 136       | 2         | 277    |
| York     | 94       | 39       | 204       | 2         | 339    |
| Total    | 677      | 322      | 1,417     | 21        | 2,437  |