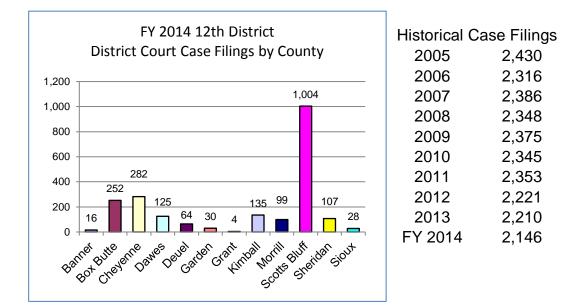

FY 2014 (July 1, 2013 - June 30, 2014) Cases Filed By Category

| County       | Criminal | Regular<br>Civil | Domestic<br>Relations | Appellate<br>Action | Totals |
|--------------|----------|------------------|-----------------------|---------------------|--------|
| Banner       | 2        | 5                | 8                     | 1                   | 16     |
| Box Butte    | 33       | 38               | 176                   | 5                   | 252    |
| Cheyenne     | 75       | 72               | 133                   | 2                   | 282    |
| Dawes        | 18       | 28               | 79                    | 0                   | 125    |
| Deuel        | 34       | 9                | 20                    | 1                   | 64     |
| Garden       | 3        | 12               | 15                    | 0                   | 30     |
| Grant        | 2        | 0                | 2                     | 0                   | 4      |
| Kimball      | 35       | 52               | 47                    | 1                   | 135    |
| Morrill      | 5        | 41               | 52                    | 1                   | 99     |
| Scotts Bluff | 228      | 205              | 548                   | 23                  | 1,004  |
| Sheridan     | 24       | 30               | 47                    | 6                   | 107    |
| Sioux        | 0        | 20               | 8                     | 0                   | 28     |
| Total        | 459      | 512              | 1,135                 | 40                  | 2,146  |