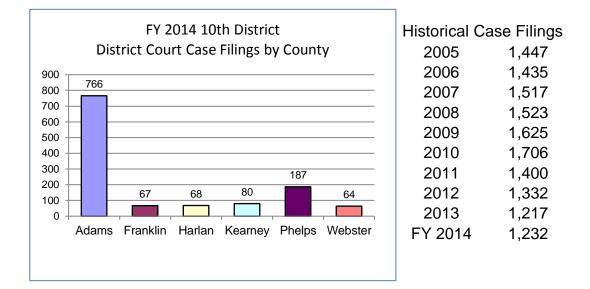

#### FY 2014 (July 1, 2013 - June 30, 2014) Cases Filed By Category

| County   | Criminal | Regular<br>Civil | Domestic<br>Relations | Appellate<br>Action | Totals |
|----------|----------|------------------|-----------------------|---------------------|--------|
| Adams    | 259      | 67               | 426                   | 14                  | 766    |
| Franklin | 4        | 11               | 51                    | 1                   | 67     |
| Harlan   | 5        | 28               | 35                    | 0                   | 68     |
| Kearney  | 12       | 20               | 47                    | 1                   | 80     |
| Phelps   | 43       | 31               | 110                   | 3                   | 187    |
| Webster  | 7        | 13               | 43                    | 1                   | 64     |
| Total    | 330      | 170              | 712                   | 20                  | 1,232  |