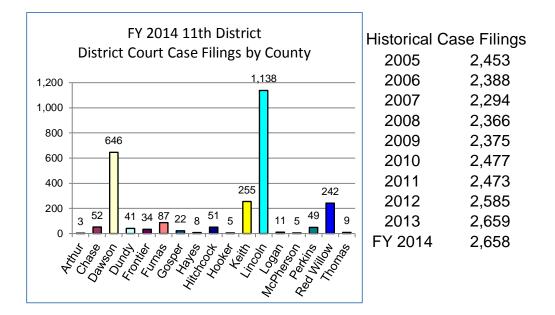

#### FY 2014 (July 1, 2013 - June 30, 2014) Cases Filed By Category

| County     | Criminal | Regular<br>Civil | Domestic<br>Relations | Appellate<br>Action | Totals |
|------------|----------|------------------|-----------------------|---------------------|--------|
| Arthur     | 1        | 0                | 2                     | 0                   | 3      |
| Chase      | 18       | 11               | 23                    | 0                   | 52     |
| Dawson     | 243      | 64               | 337                   | 2                   | 646    |
| Dundy      | 8        | 16               | 16                    | 1                   | 41     |
| Frontier   | 4        | 13               | 17                    | 0                   | 34     |
| Furnas     | 15       | 21               | 50                    | 1                   | 87     |
| Gosper     | 3        | 6                | 13                    | 0                   | 22     |
| Hayes      | 1        | 4                | 2                     | 1                   | 8      |
| Hitchcock  | 11       | 19               | 21                    | 0                   | 51     |
| Hooker     | 0        | 1                | 3                     | 1                   | 5      |
| Keith      | 104      | 38               | 113                   | 0                   | 255    |
| Lincoln    | 365      | 114              | 652                   | 7                   | 1,138  |
| Logan      | 4        | 3                | 4                     | 0                   | 11     |
| McPherson  | 0        | 3                | 2                     | 0                   | 5      |
| Perkins    | 7        | 15               | 27                    | 0                   | 49     |
| Red Willow | 71       | 40               | 129                   | 2                   | 242    |
| Thomas     | 5        | 2                | 2                     | 0                   | 9      |
| Total      | 860      | 370              | 1,413                 | 15                  | 2,658  |