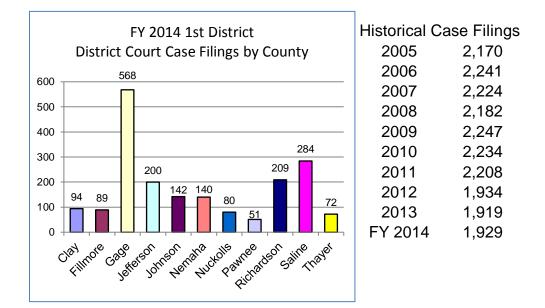

1,454 domestic relations cases and 17 juvenile cases were referred to county judges.

FY 2014 (July 1, 2013 - June 30, 2014) Cases Filed By Category

| County     | Criminal | Regular<br>Civil | Domestic<br>Relations | Appellate<br>Action | Total |
|------------|----------|------------------|-----------------------|---------------------|-------|
| Clay       | 12       | 25               | 56                    | 1                   | 94    |
| Fillmore   | 15       | 13               | 60                    | 1                   | 89    |
| Gage       | 107      | 59               | 392                   | 10                  | 568   |
| Jefferson  | 62       | 33               | 104                   | 1                   | 200   |
| Johnson    | 17       | 51               | 66                    | 8                   | 142   |
| Nemaha     | 31       | 21               | 87                    | 1                   | 140   |
| Nuckolls   | 12       | 23               | 42                    | 3                   | 80    |
| Pawnee     | 6        | 8                | 37                    | 0                   | 51    |
| Richardson | 27       | 39               | 143                   | 0                   | 209   |
| Saline     | 52       | 31               | 194                   | 7                   | 284   |
| Thayer     | 17       | 10               | 44                    | 1                   | 72    |
| Total      | 358      | 313              | 1,225                 | 33                  | 1,929 |