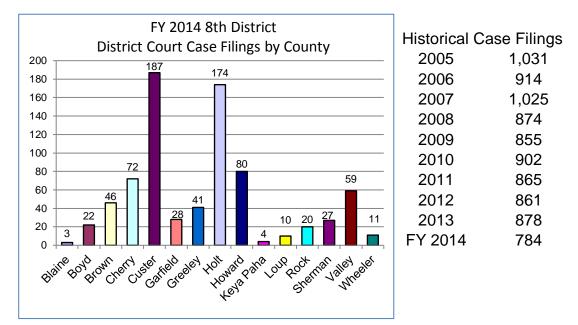

FY 2014 (July 1, 2013 - June 30, 2014) Cases Filed By Category

| County    | Criminal | Regular<br>Civil | Domestic<br>Relations | Appellate<br>Action | Totals |
|-----------|----------|------------------|-----------------------|---------------------|--------|
| Blaine    | 2        | 1                | 0                     | 0                   | 3      |
| Boyd      | 5        | 6                | 11                    | 0                   | 22     |
| Brown     | 5        | 13               | 28                    | 0                   | 46     |
| Cherry    | 14       | 12               | 46                    | 0                   | 72     |
| Custer    | 46       | 34               | 103                   | 4                   | 187    |
| Garfield  | 5        | 6                | 17                    | 0                   | 28     |
| Greeley   | 4        | 11               | 23                    | 3                   | 41     |
| Holt      | 47       | 49               | 78                    | 0                   | 174    |
| Howard    | 18       | 16               | 46                    | 0                   | 80     |
| Keya Paha | 0        | 3                | 0                     | 1                   | 4      |
| Loup      | 1        | 3                | 6                     | 0                   | 10     |
| Rock      | 2        | 11               | 7                     | 0                   | 20     |
| Sherman   | 4        | 7                | 16                    | 0                   | 27     |
| Valley    | 11       | 12               | 36                    | 0                   | 59     |
| Wheeler   | 2        | 4                | 5                     | 0                   | 11     |
| Total     | 166      | 188              | 422                   | 8                   | 784    |