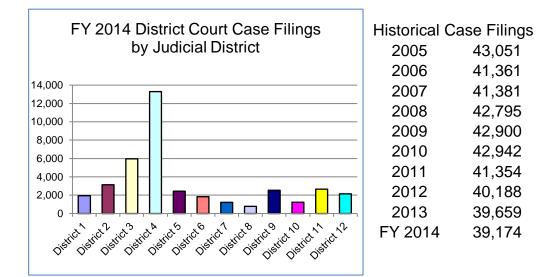

## FY 2014 Nebraska District Court Annual Case Filings

#### FY 2014 (July 1, 2013 - June 30, 2014) Cases Filed By Category

| Judicial<br>District | Criminal | Regular<br>Civil | Domestic<br>Relations | Appellate<br>Action | Totals |
|----------------------|----------|------------------|-----------------------|---------------------|--------|
| District 1           | 358      | 313              | 1,225                 | 33                  | 1,929  |
| District 2           | 678      | 472              | 1,945                 | 43                  | 3,138  |
| District 3           | 1,708    | 902              | 3,255                 | 100                 | 5,965  |
| District 4           | 3,433    | 2,087            | 7,655                 | 119                 | 13,294 |
| District 5           | 677      | 322              | 1,417                 | 21                  | 2,437  |
| District 6           | 492      | 275              | 1,050                 | 18                  | 1,835  |
| District 7           | 413      | 159              | 638                   | 9                   | 1,219  |
| District 8           | 166      | 188              | 422                   | 8                   | 784    |
| District 9           | 878      | 285              | 1,349                 | 25                  | 2,537  |
| District 10          | 330      | 170              | 712                   | 20                  | 1,232  |
| District 11          | 860      | 370              | 1,413                 | 15                  | 2,658  |
| District 12          | 459      | 512              | 1,135                 | 40                  | 2,146  |
| Total                | 10,452   | 6,055            | 22,216                | 451                 | 39,174 |