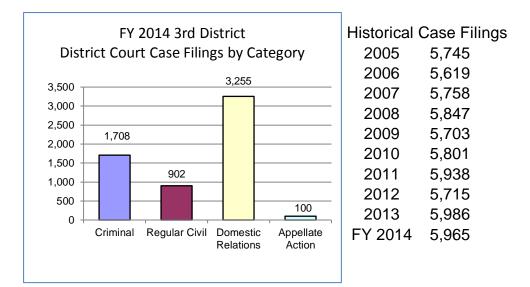

#### FY 2014 (July 1, 2013 - June 30, 2014) Cases Filed By Category

| County    | Criminal | Regular<br>Civil | Domestic<br>Relations | Appellate<br>Action | Totals |
|-----------|----------|------------------|-----------------------|---------------------|--------|
| Lancaster | 1,708    | 902              | 3,255                 | 100                 | 5,965  |
| Total     | 1,708    | 902              | 3,255                 | 100                 | 5,965  |