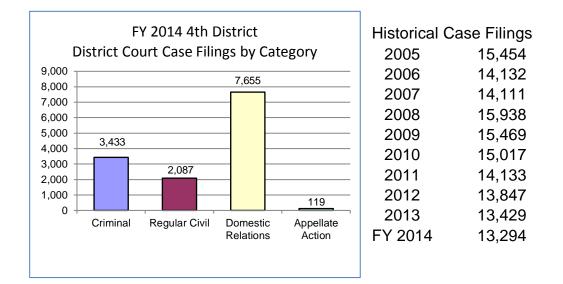

#### FY 2014 (July 1, 2013 - June 30, 2014) Cases Filed By Category

| County  | Criminal | Regular<br>Civil | Domestic<br>Relations | Appellate<br>Action | Totals |
|---------|----------|------------------|-----------------------|---------------------|--------|
| Douglas | 3,433    | 2,087            | 7,655                 | 119                 | 13,294 |
| Total   | 3,433    | 2,087            | 7,655                 | 119                 | 13,294 |