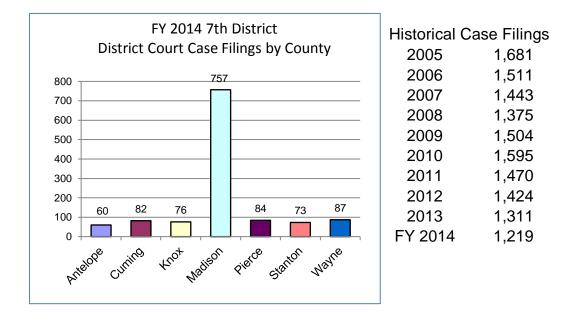

FY 2014 (July 1, 2013 - June 30, 2014) Cases Filed By Category

| County   | Criminal | Regular<br>Civil | Domestic<br>Relations | Appellate<br>Action | Totals |
|----------|----------|------------------|-----------------------|---------------------|--------|
| Antelope | 14       | 21               | 25                    | 0                   | 60     |
| Cuming   | 15       | 14               | 51                    | 2                   | 82     |
| Knox     | 15       | 17               | 43                    | 1                   | 76     |
| Madison  | 308      | 73               | 370                   | 6                   | 757    |
| Pierce   | 13       | 19               | 52                    | 0                   | 84     |
| Stanton  | 19       | 8                | 46                    | 0                   | 73     |
| Wayne    | 29       | 7                | 51                    | 0                   | 87     |
| Total    | 413      | 159              | 638                   | 9                   | 1,219  |