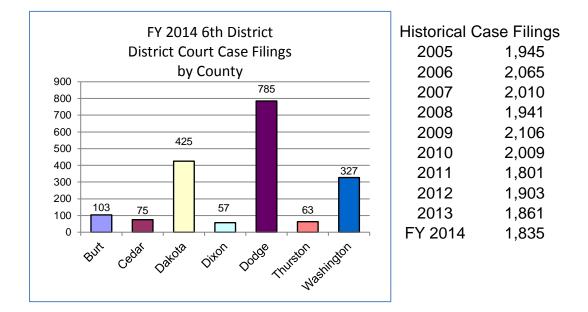

#### FY 2014 (July 1, 2013 - June 30, 2014) Cases Filed By Category

| · · · · · · · · · · · · · · · · · · · |          |         |           |           |        |
|---------------------------------------|----------|---------|-----------|-----------|--------|
| County                                | Criminal | Regular | Domestic  | Appellate | Totals |
| County                                | Chinina  | Civil   | Relations | Action    | 101813 |
| Burt                                  | 18       | 21      | 64        | 0         | 103    |
| Cedar                                 | 7        | 25      | 40        | 3         | 75     |
| Dakota                                | 183      | 55      | 181       | 6         | 425    |
| Dixon                                 | 19       | 12      | 26        | 0         | 57     |
| Dodge                                 | 177      | 101     | 506       | 1         | 785    |
| Thurston                              | 15       | 9       | 39        | 0         | 63     |
| Washington                            | 73       | 52      | 194       | 8         | 327    |
| Total                                 | 492      | 275     | 1,050     | 18        | 1,835  |