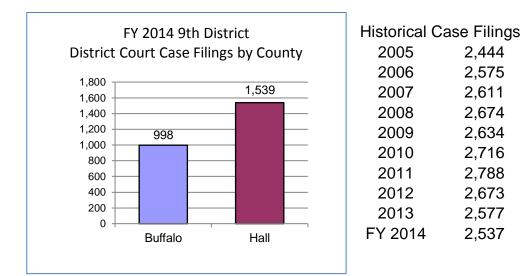

#### FY 2014 (July 1, 2013 - June 30, 2014) Cases Filed By Category

| County  | Criminal | Regular<br>Civil | Domestic<br>Relations | Appellate<br>Action | Totals |
|---------|----------|------------------|-----------------------|---------------------|--------|
| Buffalo | 316      | 128              | 540                   | 14                  | 998    |
| Hall    | 562      | 157              | 809                   | 11                  | 1,539  |
| Total   | 878      | 285              | 1,349                 | 25                  | 2,537  |