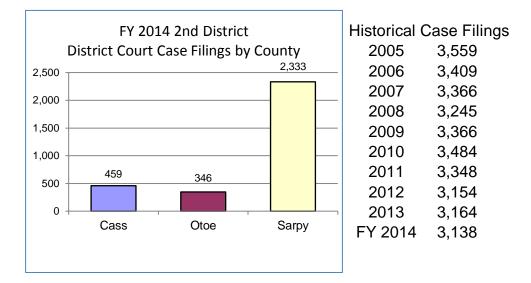

81 domestic relations cases and 17 juvenile cases were referred to county judges.

FY 2014 (July 1, 2013 - June 30, 2014) Cases Filed By Category

| County | Criminal | Regular<br>Civil | Domestic<br>Relations | Appellate<br>Action | Totals |
|--------|----------|------------------|-----------------------|---------------------|--------|
| Cass   | 66       | 98               | 291                   | 4                   | 459    |
| Otoe   | 58       | 38               | 242                   | 8                   | 346    |
| Sarpy  | 554      | 336              | 1,412                 | 31                  | 2,333  |
| Total  | 678      | 472              | 1,945                 | 43                  | 3,138  |