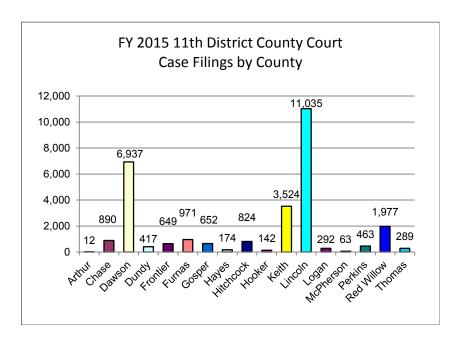

|            |                              | F                                | Y 2015 C | Cases File | ed By Ca        | itegory By C                     | Category                 |          |          |        |
|------------|------------------------------|----------------------------------|----------|------------|-----------------|----------------------------------|--------------------------|----------|----------|--------|
| County     | Misd/<br>Ordinary<br>Traffic | Misd/<br>Ordinary<br>Non-Traffic | Felony   | Civil      | Small<br>Claims | "Probate/<br>Inheritance<br>Tax" | Guardian/<br>Conservator | Adoption | Juvenile | Totals |
| Arthur     | 3                            | 2                                | 0        | 4          | 0               | 3                                | 0                        | 0        | 0        | 12     |
| Chase      | 484                          | 206                              | 21       | 126        | 12              | 23                               | 5                        | 2        | 11       | 890    |
| Dawson     | 3,013                        | 1,387                            | 400      | 1,728      | 75              | 74                               | 26                       | 17       | 217      | 6,937  |
| Dundy      | 245                          | 59                               | 6        | 75         | 9               | 19                               | 1                        | 1        | 2        | 417    |
| Frontier   | 298                          | 149                              | 18       | 132        | 23              | 18                               | 2                        | 2        | 7        | 649    |
| Furnas     | 374                          | 185                              | 36       | 280        | 25              | 38                               | 7                        | 1        | 25       | 971    |
| Gosper     | 392                          | 115                              | 8        | 117        | 3               | 8                                | 1                        | 0        | 8        | 652    |
| Hayes      | 109                          | 27                               | 5        | 26         | 1               | 6                                | 0                        | 0        | 0        | 174    |
| Hitchcock  | 453                          | 169                              | 22       | 136        | 10              | 20                               | 1                        | 0        | 13       | 824    |
| Hooker     | 103                          | 9                                | 0        | 24         | 1               | 5                                | 0                        | 0        | 0        | 142    |
| Keith      | 1,909                        | 953                              | 152      | 390        | 26              | 34                               | 2                        | 1        | 57       | 3,524  |
| Lincoln    | 4,344                        | 2,954                            | 541      | 2,601      | 115             | 126                              | 74                       | 24       | 256      | 11,035 |
| Logan      | 222                          | 24                               | 5        | 32         | 4               | 2                                | 0                        | 0        | 3        | 292    |
| McPherson  | 47                           | 3                                | 0        | 8          | 0               | 2                                | 0                        | 0        | 3        | 63     |
| Perkins    | 231                          | 81                               | 8        | 80         | 21              | 23                               | 5                        | 2        | 12       | 463    |
| Red Willow | 610                          | 537                              | 90       | 553        | 41              | 46                               | 8                        | 2        | 90       | 1,977  |
| Thomas     | 239                          | 16                               | 2        | 24         | 2               | 1                                | 0                        | 0        | 5        | 289    |
| Total      | 13,076                       | 6,876                            | 1,314    | 6,336      | 368             | 448                              | 132                      | 52       | 709      | 29,311 |