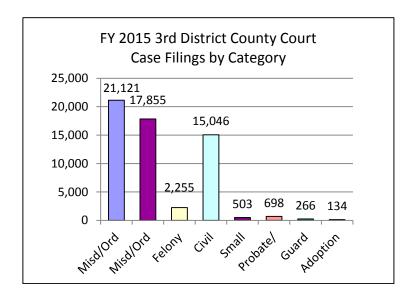

|           | FY 2015 Cases Filed By Category By Category |                                  |        |        |                 |                                  |                          |          |          |        |  |
|-----------|---------------------------------------------|----------------------------------|--------|--------|-----------------|----------------------------------|--------------------------|----------|----------|--------|--|
| County    | Misd/<br>Ordinary<br>Traffic                | Misd/<br>Ordinary<br>Non-Traffic | Felony | Civil  | Small<br>Claims | "Probate/<br>Inheritance<br>Tax" | Guardian/<br>Conservator | Adoption | Juvenile | Totals |  |
| Lancaster | 21,121                                      | 17,855                           | 2,255  | 15,046 | 503             | 698                              | 266                      | 134      | 0        | 57,878 |  |
| Total     | 21,121                                      | 17,855                           | 2,255  | 15,046 | 503             | 698                              | 266                      | 134      | 0        | 57,878 |  |