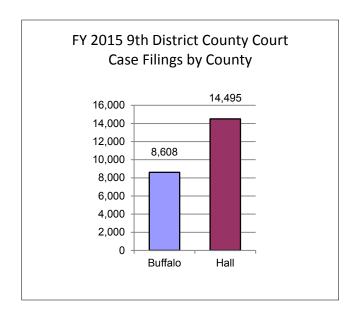

|         | FY 2015 Cases Filed By Category By Category |                                  |        |       |                 |                                  |                          |          |          |        |  |  |
|---------|---------------------------------------------|----------------------------------|--------|-------|-----------------|----------------------------------|--------------------------|----------|----------|--------|--|--|
| County  | Misd/<br>Ordinary<br>Traffic                | Misd/<br>Ordinary<br>Non-Traffic | Felony | Civil | Small<br>Claims | "Probate/<br>Inheritance<br>Tax" | Guardian/<br>Conservator | Adoption | Juvenile | Totals |  |  |
| Buffalo | 2,981                                       | 2,131                            | 433    | 2,489 | 129             | 141                              | 30                       | 32       | 242      | 8,608  |  |  |
| Hall    | 4,854                                       | 3,562                            | 877    | 4,136 | 145             | 177                              | 79                       | 21       | 644      | 14,495 |  |  |
| Total   | 7,835                                       | 5,693                            | 1,310  | 6,625 | 274             | 318                              | 109                      | 53       | 886      | 23,103 |  |  |