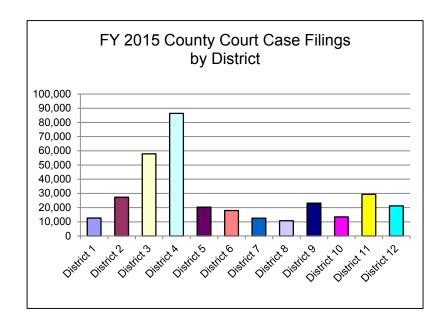

|                      | FY 2015 Cases Filed By Category By District |                                  |        |        |                 |                                  |                          |          |          |         |  |  |  |
|----------------------|---------------------------------------------|----------------------------------|--------|--------|-----------------|----------------------------------|--------------------------|----------|----------|---------|--|--|--|
| Judicial<br>District | Misd/<br>Ordinary<br>Traffic                | Misd/<br>Ordinary<br>Non-Traffic | Felony | Civil  | Small<br>Claims | "Probate/<br>Inheritance<br>Tax" | Guardian/<br>Conservator | Adoption | Juvenile | Totals  |  |  |  |
| District 1           | 5,723                                       | 2,475                            | 466    | 2,971  | 153             | 315                              | 67                       | 25       | 457      | 12,652  |  |  |  |
| District 2           | 11,307                                      | 6,984                            | 1,154  | 6,677  | 235             | 448                              | 150                      | 75       | 225      | 27,255  |  |  |  |
| District 3           | 21,121                                      | 17,855                           | 2,255  | 15,046 | 503             | 698                              | 266                      | 134      | 0        | 57,878  |  |  |  |
| District 4           | 30,880                                      | 23,584                           | 3,914  | 24,990 | 1,047           | 1,250                            | 521                      | 253      | 0        | 86,439  |  |  |  |
| District 5           | 7,888                                       | 4,212                            | 880    | 5,489  | 287             | 565                              | 108                      | 58       | 814      | 20,301  |  |  |  |
| District 6           | 7,845                                       | 4,432                            | 995    | 3,438  | 228             | 415                              | 122                      | 49       | 462      | 17,986  |  |  |  |
| District 7           | 5,878                                       | 2,835                            | 457    | 2,430  | 217             | 346                              | 70                       | 30       | 334      | 12,597  |  |  |  |
| District 8           | 5,850                                       | 1,860                            | 312    | 1,888  | 201             | 316                              | 60                       | 21       | 187      | 10,695  |  |  |  |
| District 9           | 7,835                                       | 5,693                            | 1,310  | 6,625  | 274             | 318                              | 109                      | 53       | 886      | 23,103  |  |  |  |
| District 10          | 5,472                                       | 2,452                            | 523    | 3,825  | 188             | 376                              | 81                       | 32       | 487      | 13,436  |  |  |  |
| District 11          | 13,076                                      | 6,876                            | 1,314  | 6,336  | 368             | 448                              | 132                      | 52       | 709      | 29,311  |  |  |  |
| District 12          | 9,993                                       | 4,663                            | 1,017  | 4,136  | 298             | 378                              | 92                       | 42       | 590      | 21,209  |  |  |  |
| Total                | 132,868                                     | 83,921                           | 14,597 | 83,851 | 3,999           | 5,873                            | 1,778                    | 824      | 5151     | 332,862 |  |  |  |