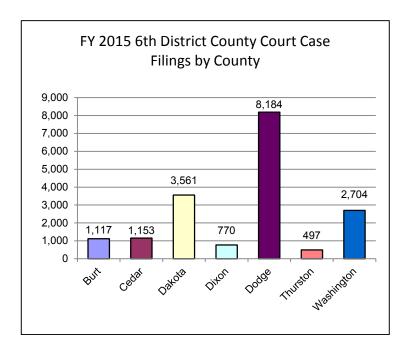

|            | FY 2015 Cases Filed By Category By Category |                                  |        |       |                 |                                  |                          |          |          |        |
|------------|---------------------------------------------|----------------------------------|--------|-------|-----------------|----------------------------------|--------------------------|----------|----------|--------|
| County     | Misd/<br>Ordinary<br>Traffic                | Misd/<br>Ordinary<br>Non-Traffic | Felony | Civil | Small<br>Claims | "Probate/<br>Inheritance<br>Tax" | Guardian/<br>Conservator | Adoption | Juvenile | Totals |
| Burt       | 504                                         | 262                              | 46     | 225   | 13              | 33                               | 8                        | 5        | 21       | 1,117  |
| Cedar      | 656                                         | 208                              | 26     | 160   | 25              | 49                               | 5                        | 1        | 23       | 1,153  |
| Dakota     | 1,366                                       | 1,156                            | 351    | 480   | 46              | 43                               | 17                       | 3        | 99       | 3,561  |
| Dixon      | 393                                         | 159                              | 14     | 138   | 3               | 30                               | 6                        | 7        | 20       | 770    |
| Dodge      | 3,698                                       | 1,611                            | 400    | 1,877 | 93              | 174                              | 81                       | 26       | 224      | 8,184  |
| Thurston   | 188                                         | 92                               | 36     | 138   | 15              | 17                               | 2                        | 2        | 7        | 497    |
| Washington | 1,040                                       | 944                              | 122    | 420   | 33              | 69                               | 3                        | 5        | 68       | 2,704  |
| Total      | 7,845                                       | 4,432                            | 995    | 3,438 | 228             | 415                              | 122                      | 49       | 462      | 17,986 |