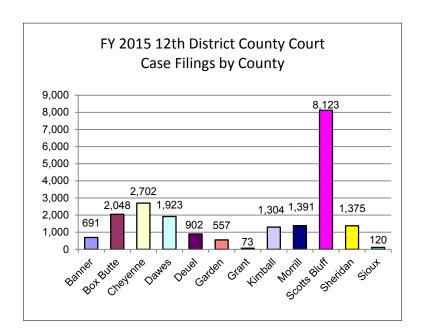

| FY 2015 Cases Filed By Category By Category |                              |                                  |        |       |                 |                                  |                          |          |          |        |  |
|---------------------------------------------|------------------------------|----------------------------------|--------|-------|-----------------|----------------------------------|--------------------------|----------|----------|--------|--|
| County                                      | Misd/<br>Ordinary<br>Traffic | Misd/<br>Ordinary<br>Non-Traffic | Felony | Civil | Small<br>Claims | "Probate/<br>Inheritance<br>Tax" | Guardian/<br>Conservator | Adoption | Juvenile | Totals |  |
| Banner                                      | 590                          | 57                               | 8      | 25    | 3               | 6                                | 0                        | 0        | 2        | 691    |  |
| Box Butte                                   | 781                          | 452                              | 78     | 588   | 48              | 42                               | 19                       | 9        | 31       | 2,048  |  |
| Cheyenne                                    | 1,469                        | 403                              | 128    | 544   | 31              | 57                               | 15                       | 4        | 51       | 2,702  |  |
| Dawes                                       | 932                          | 554                              | 62     | 252   | 40              | 22                               | 7                        | 0        | 54       | 1,923  |  |
| Deuel                                       | 607                          | 138                              | 57     | 81    | 6               | 8                                | 0                        | 0        | 5        | 902    |  |
| Garden                                      | 389                          | 60                               | 10     | 73    | 2               | 8                                | 2                        | 1        | 12       | 557    |  |
| Grant                                       | 42                           | 7                                | 4      | 11    | 6               | 3                                | 0                        | 0        | 0        | 73     |  |
| Kimball                                     | 884                          | 158                              | 54     | 143   | 21              | 29                               | 4                        | 0        | 11       | 1,304  |  |
| Morrill                                     | 889                          | 248                              | 32     | 180   | 9               | 15                               | 1                        | 2        | 15       | 1,391  |  |
| Scotts Bluff                                | 2,712                        | 2,100                            | 504    | 2,142 | 118             | 127                              | 38                       | 23       | 359      | 8,123  |  |
| Sheridan                                    | 619                          | 476                              | 78     | 84    | 11              | 51                               | 4                        | 3        | 49       | 1,375  |  |
| Sioux                                       | 79                           | 10                               | 2      | 13    | 3               | 10                               | 2                        | 0        | 1        | 120    |  |
| Total                                       | 9,993                        | 4,663                            | 1,017  | 4,136 | 298             | 378                              | 92                       | 42       | 590      | 21,209 |  |