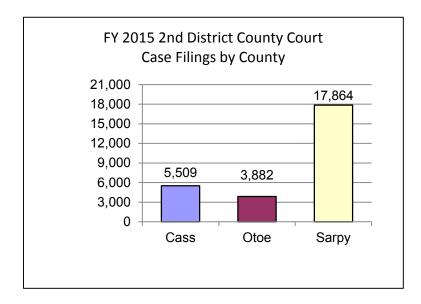

|        | FY 2015 Cases Filed By Category By Category                                                                                                                                                                                                                                                                                                                                                                                                                                                                                                                                                                                                                                                                                                                                                                                                                                                                                                                                                                                                                                                                                                                                                                                                                                                                                                                                                                                                                                                                                                                                                                                                                                                                                                                                                                                                                                                                                                                                                                                                                                                                                    |      |      |      |     |     |     |    |     |        |  |  |
|--------|--------------------------------------------------------------------------------------------------------------------------------------------------------------------------------------------------------------------------------------------------------------------------------------------------------------------------------------------------------------------------------------------------------------------------------------------------------------------------------------------------------------------------------------------------------------------------------------------------------------------------------------------------------------------------------------------------------------------------------------------------------------------------------------------------------------------------------------------------------------------------------------------------------------------------------------------------------------------------------------------------------------------------------------------------------------------------------------------------------------------------------------------------------------------------------------------------------------------------------------------------------------------------------------------------------------------------------------------------------------------------------------------------------------------------------------------------------------------------------------------------------------------------------------------------------------------------------------------------------------------------------------------------------------------------------------------------------------------------------------------------------------------------------------------------------------------------------------------------------------------------------------------------------------------------------------------------------------------------------------------------------------------------------------------------------------------------------------------------------------------------------|------|------|------|-----|-----|-----|----|-----|--------|--|--|
| County | County   Misd/   Misd/   Ordinary   Felony   Civil   Small   Claims   "Probate/   Guardian/   Conservator   Adoption   Juvenile   Totals   Tax"   Conservator   Conservato |      |      |      |     |     |     |    |     | Totals |  |  |
| Cass   | 2960                                                                                                                                                                                                                                                                                                                                                                                                                                                                                                                                                                                                                                                                                                                                                                                                                                                                                                                                                                                                                                                                                                                                                                                                                                                                                                                                                                                                                                                                                                                                                                                                                                                                                                                                                                                                                                                                                                                                                                                                                                                                                                                           | 1187 | 139  | 945  | 33  | 81  | 21  | 13 | 130 | 5,509  |  |  |
| Otoe   | 2099                                                                                                                                                                                                                                                                                                                                                                                                                                                                                                                                                                                                                                                                                                                                                                                                                                                                                                                                                                                                                                                                                                                                                                                                                                                                                                                                                                                                                                                                                                                                                                                                                                                                                                                                                                                                                                                                                                                                                                                                                                                                                                                           | 650  | 118  | 762  | 36  | 94  | 18  | 10 | 95  | 3,882  |  |  |
| Sarpy  | 6248                                                                                                                                                                                                                                                                                                                                                                                                                                                                                                                                                                                                                                                                                                                                                                                                                                                                                                                                                                                                                                                                                                                                                                                                                                                                                                                                                                                                                                                                                                                                                                                                                                                                                                                                                                                                                                                                                                                                                                                                                                                                                                                           | 5147 | 897  | 4970 | 166 | 273 | 111 | 52 | 0   | 17,864 |  |  |
| Total  | 11307                                                                                                                                                                                                                                                                                                                                                                                                                                                                                                                                                                                                                                                                                                                                                                                                                                                                                                                                                                                                                                                                                                                                                                                                                                                                                                                                                                                                                                                                                                                                                                                                                                                                                                                                                                                                                                                                                                                                                                                                                                                                                                                          | 6984 | 1154 | 6677 | 235 | 448 | 150 | 75 | 225 | 27,255 |  |  |