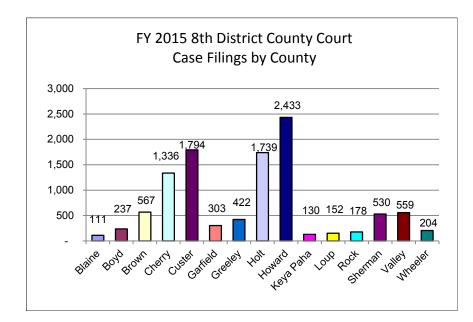

|           | :                            | F                                | Y 2015 C | Cases File | ed By Ca        | itegory By C                     | Category                 |          |          |        |
|-----------|------------------------------|----------------------------------|----------|------------|-----------------|----------------------------------|--------------------------|----------|----------|--------|
| County    | Misd/<br>Ordinary<br>Traffic | Misd/<br>Ordinary<br>Non-Traffic | Felony   | Civil      | Small<br>Claims | "Probate/<br>Inheritance<br>Tax" | Guardian/<br>Conservator | Adoption | Juvenile | Totals |
| Blaine    | 77                           | 12                               | 1        | 19         | 0               | 2                                | 0                        | 0        | 0        | 111    |
| Boyd      | 141                          | 25                               | 6        | 37         | 6               | 13                               | 2                        | 0        | 7        | 237    |
| Brown     | 241                          | 142                              | 31       | 92         | 17              | 25                               | 3                        | 3        | 13       | 567    |
| Cherry    | 704                          | 298                              | 50       | 199        | 25              | 25                               | 12                       | 5        | 18       | 1,336  |
| Custer    | 784                          | 283                              | 81       | 462        | 34              | 54                               | 15                       | 4        | 77       | 1,794  |
| Garfield  | 144                          | 74                               | 5        | 51         | 12              | 8                                | 2                        | 0        | 7        | 303    |
| Greeley   | 285                          | 33                               | 5        | 69         | 4               | 19                               | 2                        | 1        | 4        | 422    |
| Holt      | 848                          | 318                              | 55       | 326        | 64              | 69                               | 11                       | 1        | 47       | 1,739  |
| Howard    | 1,773                        | 300                              | 33       | 282        | 11              | 25                               | 2                        | 2        | 5        | 2,433  |
| Keya Paha | 75                           | 24                               | 5        | 15         | 0               | 9                                | 0                        | 0        | 2        | 130    |
| Loup      | 77                           | 41                               | 4        | 19         | 7               | 2                                | 0                        | 1        | 1        | 152    |
| Rock      | 108                          | 22                               | 1        | 24         | 1               | 18                               | 3                        | 1        | 0        | 178    |
| Sherman   | 184                          | 167                              | 11       | 138        | 5               | 19                               | 2                        | 3        | 1        | 530    |
| Valley    | 248                          | 106                              | 23       | 134        | 13              | 24                               | 6                        | 0        | 5        | 559    |
| Wheeler   | 161                          | 15                               | 1        | 21         | 2               | 4                                | 0                        | 0        | 0        | 204    |
| Total     | 5,850                        | 1,860                            | 312      | 1,888      | 201             | 316                              | 60                       | 21       | 187      | 10,695 |