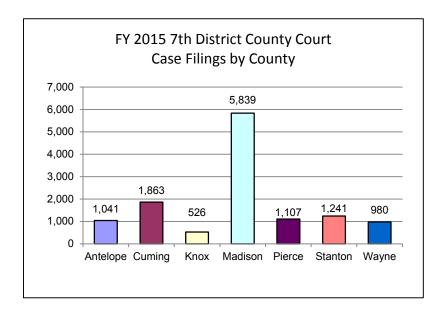

|          | FY 2015 Cases Filed By Category By Category |                                  |        |       |                 |                                  |                          |          |          |        |  |
|----------|---------------------------------------------|----------------------------------|--------|-------|-----------------|----------------------------------|--------------------------|----------|----------|--------|--|
| County   | Misd/<br>Ordinary<br>Traffic                | Misd/<br>Ordinary<br>Non-Traffic | Felony | Civil | Small<br>Claims | "Probate/<br>Inheritance<br>Tax" | Guardian/<br>Conservator | Adoption | Juvenile | Totals |  |
| Antelope | 563                                         | 186                              | 25     | 193   | 19              | 33                               | 6                        | 2        | 14       | 1,041  |  |
| Cuming   | 1,216                                       | 232                              | 47     | 264   | 12              | 39                               | 9                        | 2        | 42       | 1,863  |  |
| Knox     | 194                                         | 100                              | 17     | 124   | 19              | 51                               | 6                        | 3        | 12       | 526    |  |
| Madison  | 2,072                                       | 1,730                            | 309    | 1,282 | 111             | 117                              | 30                       | 12       | 176      | 5,839  |  |
| Pierce   | 686                                         | 126                              | 12     | 185   | 19              | 43                               | 8                        | 1        | 27       | 1,107  |  |
| Stanton  | 748                                         | 224                              | 20     | 169   | 9               | 24                               | 6                        | 3        | 38       | 1,241  |  |
| Wayne    | 399                                         | 237                              | 27     | 213   | 28              | 39                               | 5                        | 7        | 25       | 980    |  |
| Total    | 5,878                                       | 2,835                            | 457    | 2,430 | 217             | 346                              | 70                       | 30       | 334      | 12,597 |  |