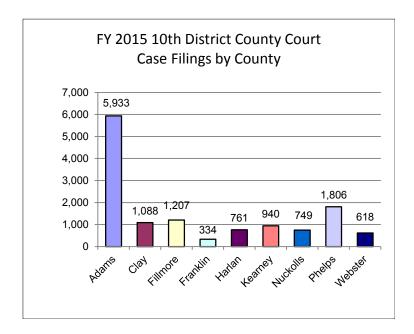

|          | FY 2015 Cases Filed By Category By Category |                                  |        |       |                 |                                  |                          |          |          |        |  |  |
|----------|---------------------------------------------|----------------------------------|--------|-------|-----------------|----------------------------------|--------------------------|----------|----------|--------|--|--|
| County   | Misd/<br>Ordinary<br>Traffic                | Misd/<br>Ordinary<br>Non-Traffic | Felony | Civil | Small<br>Claims | "Probate/<br>Inheritance<br>Tax" | Guardian/<br>Conservator | Adoption | Juvenile | Totals |  |  |
| Adams    | 2,089                                       | 1,113                            | 252    | 1,937 | 55              | 134                              | 31                       | 16       | 306      | 5,933  |  |  |
| Clay     | 547                                         | 109                              | 25     | 323   | 10              | 40                               | 6                        | 4        | 24       | 1,088  |  |  |
| Fillmore | 720                                         | 120                              | 41     | 237   | 19              | 41                               | 7                        | 3        | 19       | 1,207  |  |  |
| Franklin | 104                                         | 72                               | 9      | 112   | 8               | 22                               | 2                        | 0        | 5        | 334    |  |  |
| Harlan   | 329                                         | 215                              | 26     | 136   | 12              | 20                               | 4                        | 1        | 18       | 761    |  |  |
| Kearney  | 370                                         | 148                              | 44     | 291   | 15              | 27                               | 10                       | 4        | 31       | 940    |  |  |
| Nuckolls | 307                                         | 170                              | 14     | 197   | 16              | 23                               | 3                        | 3        | 16       | 749    |  |  |
| Phelps   | 746                                         | 409                              | 96     | 416   | 44              | 39                               | 9                        | 1        | 46       | 1,806  |  |  |
| Webster  | 260                                         | 96                               | 16     | 176   | 9               | 30                               | 9                        | 0        | 22       | 618    |  |  |
| Total    | 5,472                                       | 2,452                            | 523    | 3,825 | 188             | 376                              | 81                       | 32       | 487      | 13,436 |  |  |