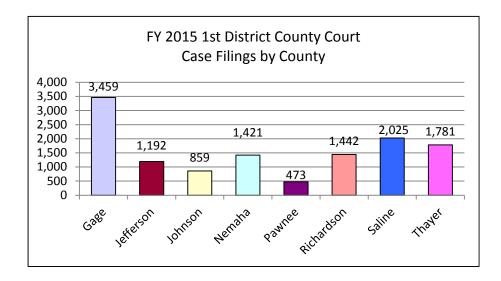

|            | FY 2015 Cases Filed By Category By Category |                                  |        |       |                 |                                  |                          |          |          |        |  |  |  |
|------------|---------------------------------------------|----------------------------------|--------|-------|-----------------|----------------------------------|--------------------------|----------|----------|--------|--|--|--|
| County     | Misd/<br>Ordinary<br>Traffic                | Misd/<br>Ordinary<br>Non-Traffic | Felony | Civil | Small<br>Claims | "Probate/<br>Inheritance<br>Tax" | Guardian/<br>Conservator | Adoption | Juvenile | Totals |  |  |  |
| Gage       | 1,150                                       | 810                              | 159    | 1,002 | 32              | 85                               | 17                       | 6        | 198      | 3,459  |  |  |  |
| Jefferson  | 437                                         | 310                              | 57     | 294   | 9               | 29                               | 1                        | 4        | 51       | 1,192  |  |  |  |
| Johnson    | 359                                         | 170                              | 34     | 219   | 22              | 25                               | 3                        | 3        | 24       | 859    |  |  |  |
| Nemaha     | 780                                         | 234                              | 46     | 279   | 17              | 25                               | 8                        | 7        | 25       | 1,421  |  |  |  |
| Pawnee     | 244                                         | 71                               | 12     | 100   | 10              | 15                               | 3                        | -        | 18       | 473    |  |  |  |
| Richardson | 655                                         | 335                              | 60     | 249   | 24              | 56                               | 12                       | -        | 51       | 1,442  |  |  |  |
| Saline     | 677                                         | 433                              | 76     | 665   | 29              | 49                               | 15                       | 4        | 77       | 2,025  |  |  |  |
| Thayer     | 1,421                                       | 112                              | 22     | 163   | 10              | 31                               | 8                        | 1        | 13       | 1,781  |  |  |  |
| Total      | 5723                                        | 2475                             | 466    | 2971  | 153             | 315                              | 67                       | 25       | 457      | 12,652 |  |  |  |