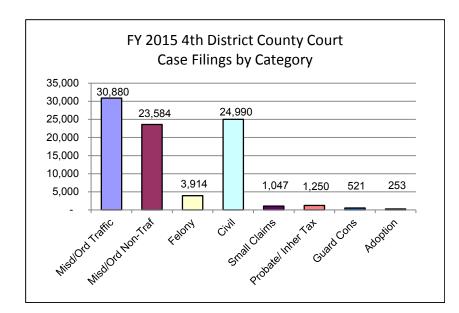

|         | FY 2015 Cases Filed By Category By Category |                                  |        |        |                 |                                  |                          |          |          |        |  |  |
|---------|---------------------------------------------|----------------------------------|--------|--------|-----------------|----------------------------------|--------------------------|----------|----------|--------|--|--|
| County  | Misd/<br>Ordinary<br>Traffic                | Misd/<br>Ordinary<br>Non-Traffic | Felony | Civil  | Small<br>Claims | "Probate/<br>Inheritance<br>Tax" | Guardian/<br>Conservator | Adoption | Juvenile | Totals |  |  |
| Douglas | 30,880                                      | 23,584                           | 3,914  | 24,990 | 1,047           | 1,250                            | 521                      | 253      | 0        | 86,439 |  |  |
| Total   | 30,880                                      | 23,584                           | 3,914  | 24,990 | 1,047           | 1,250                            | 521                      | 253      | 0        | 86,439 |  |  |