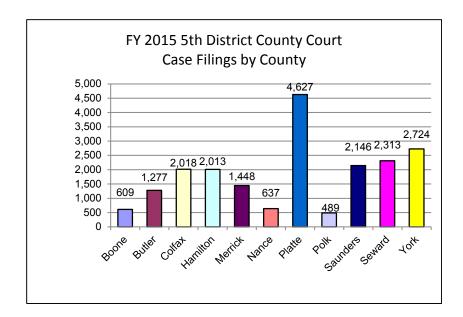

|          | FY 2015 Cases Filed By Category By Category |                                  |        |       |                 |                                  |                          |          |          |        |  |  |
|----------|---------------------------------------------|----------------------------------|--------|-------|-----------------|----------------------------------|--------------------------|----------|----------|--------|--|--|
| County   | Misd/<br>Ordinary<br>Traffic                | Misd/<br>Ordinary<br>Non-Traffic | Felony | Civil | Small<br>Claims | "Probate/<br>Inheritance<br>Tax" | Guardian/<br>Conservator | Adoption | Juvenile | Totals |  |  |
| Boone    | 259                                         | 86                               | 25     | 162   | 14              | 29                               | 4                        | 5        | 25       | 609    |  |  |
| Butler   | 497                                         | 247                              | 57     | 353   | 19              | 40                               | 8                        | 1        | 55       | 1,277  |  |  |
| Colfax   | 829                                         | 544                              | 72     | 417   | 20              | 44                               | 7                        | 4        | 81       | 2,018  |  |  |
| Hamilton | 1,090                                       | 310                              | 70     | 451   | 16              | 39                               | 10                       | 3        | 24       | 2,013  |  |  |
| Merrick  | 699                                         | 187                              | 42     | 413   | 15              | 31                               | 7                        | 1        | 53       | 1,448  |  |  |
| Nance    | 297                                         | 101                              | 23     | 150   | 23              | 17                               | 4                        | 1        | 21       | 637    |  |  |
| Platte   | 1,390                                       | 1,209                            | 194    | 1,357 | 72              | 120                              | 21                       | 14       | 250      | 4,627  |  |  |
| Polk     | 155                                         | 66                               | 17     | 193   | 10              | 27                               | 6                        | 2        | 13       | 489    |  |  |
| Saunders | 655                                         | 477                              | 139    | 606   | 38              | 77                               | 21                       | 14       | 119      | 2,146  |  |  |
| Seward   | 915                                         | 511                              | 111    | 572   | 23              | 72                               | 9                        | 7        | 93       | 2,313  |  |  |
| York     | 1,102                                       | 474                              | 130    | 815   | 37              | 69                               | 11                       | 6        | 80       | 2,724  |  |  |
| Total    | 7,888                                       | 4,212                            | 880    | 5,489 | 287             | 565                              | 108                      | 58       | 814      | 20,301 |  |  |