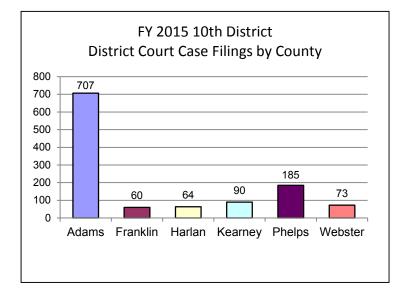

| FY 2015 Cases Filed By Category By Category |          |                  |                       |                     |        |  |
|---------------------------------------------|----------|------------------|-----------------------|---------------------|--------|--|
| County                                      | Criminal | Regular<br>Civil | Domestic<br>Relations | Appellate<br>Action | Totals |  |
| Adams                                       | 210      | 73               | 418                   | 6                   | 707    |  |
| Franklin                                    | 5        | 20               | 35                    | 0                   | 60     |  |
| Harlan                                      | 9        | 14               | 41                    | 0                   | 64     |  |
| Kearney                                     | 19       | 8                | 62                    | 1                   | 90     |  |
| Phelps                                      | 34       | 29               | 122                   | 0                   | 185    |  |
| Webster                                     | 11       | 18               | 44                    | 0                   | 73     |  |
| Total                                       | 288      | 162              | 722                   | 7                   | 1,179  |  |