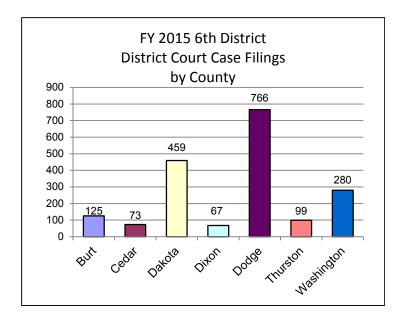

| FY 2015 Cases Filed By Category By Category |          |                  |                       |                     |        |  |
|---------------------------------------------|----------|------------------|-----------------------|---------------------|--------|--|
| County                                      | Criminal | Regular<br>Civil | Domestic<br>Relations | Appellate<br>Action | Totals |  |
| Burt                                        | 22       | 21               | 78                    | 4                   | 125    |  |
| Cedar                                       | 7        | 17               | 49                    | 0                   | 73     |  |
| Dakota                                      | 202      | 41               | 211                   | 5                   | 459    |  |
| Dixon                                       | 9        | 9                | 47                    | 2                   | 67     |  |
| Dodge                                       | 193      | 65               | 504                   | 4                   | 766    |  |
| Thurston                                    | 17       | 9                | 73                    | 0                   | 99     |  |
| Washington                                  | 36       | 58               | 182                   | 4                   | 280    |  |
| Total                                       | 486      | 220              | 1,144                 | 19                  | 1,869  |  |