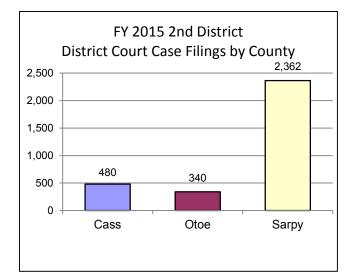

| Historical Case Filings |       |  |  |  |
|-------------------------|-------|--|--|--|
| 2006                    | 3,409 |  |  |  |
| 2007                    | 3,366 |  |  |  |
| 2008                    | 3,245 |  |  |  |
| 2009                    | 3,366 |  |  |  |
| 2010                    | 3,484 |  |  |  |
| 2011                    | 3,348 |  |  |  |
| 2012                    | 3,154 |  |  |  |
| 2013                    | 3,164 |  |  |  |
| FY 2014                 | 3,138 |  |  |  |
| FY 2015                 | 3,182 |  |  |  |

| FY 2015 Cases Filed By Category By Category |          |                  |                       |                     |        |  |
|---------------------------------------------|----------|------------------|-----------------------|---------------------|--------|--|
| County                                      | Criminal | Regular<br>Civil | Domestic<br>Relations | Appellate<br>Action | Totals |  |
| Cass                                        | 112      | 76               | 290                   | 2                   | 480    |  |
| Otoe                                        | 70       | 37               | 231                   | 2                   | 340    |  |
| Sarpy                                       | 577      | 313              | 1,442                 | 30                  | 2,362  |  |
| Total                                       | 759      | 426              | 1,963                 | 34                  | 3,182  |  |