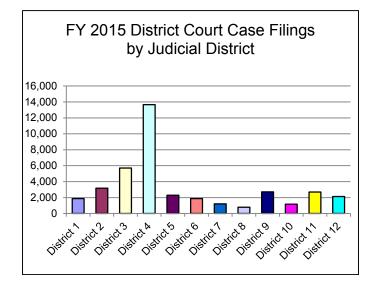

# FY 2015 Nebraska District Court Annual Case Filings

| Historical Case Filings |        |  |  |  |
|-------------------------|--------|--|--|--|
| 2006                    | 41,361 |  |  |  |
| 2007                    | 41,381 |  |  |  |
| 2008                    | 42,795 |  |  |  |
| 2009                    | 42,900 |  |  |  |
| 2010                    | 42,942 |  |  |  |
| 2011                    | 41,354 |  |  |  |
| 2012                    | 40,188 |  |  |  |
| 2013                    | 39,659 |  |  |  |
| FY 2014                 | 39,174 |  |  |  |
| FY 2015                 | 39,327 |  |  |  |

|                      | Cases Filed By Category By District<br>FY 2015 |                  |                       |                     |        |  |
|----------------------|------------------------------------------------|------------------|-----------------------|---------------------|--------|--|
| Judicial<br>District | Criminal                                       | Regular<br>Civil | Domestic<br>Relations | Appellate<br>Action | Totals |  |
| District 1           | 363                                            | 304              | 1,171                 | 42                  | 1,880  |  |
| District 2           | 759                                            | 426              | 1,963                 | 34                  | 3,182  |  |
| District 3           | 1,448                                          | 876              | 3,269                 | 119                 | 5,712  |  |
| District 4           | 3,456                                          | 2,023            | 8,081                 | 104                 | 13,664 |  |
| District 5           | 581                                            | 314              | 1,380                 | 26                  | 2,301  |  |
| District 6           | 486                                            | 220              | 1,144                 | 19                  | 1,869  |  |
| District 7           | 360                                            | 151              | 684                   | 7                   | 1,202  |  |
| District 8           | 157                                            | 192              | 433                   | 4                   | 786    |  |
| District 9           | 943                                            | 244              | 1,493                 | 35                  | 2,715  |  |
| District 10          | 288                                            | 162              | 722                   | 7                   | 1,179  |  |
| District 11          | 862                                            | 378              | 1,445                 | 20                  | 2,705  |  |
| District 12          | 620                                            | 403              | 1,081                 | 28                  | 2,132  |  |
| Total                | 10,323                                         | 5,693            | 22,866                | 445                 | 39,327 |  |