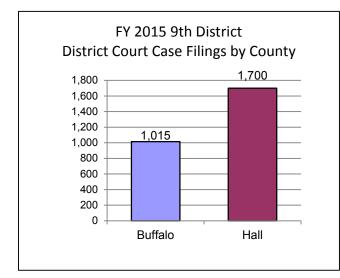

| FY 2015 Cases Filed By Category By Category                                 |     |     |       |    |       |  |
|-----------------------------------------------------------------------------|-----|-----|-------|----|-------|--|
| County Criminal Regular Domestic Appellate<br>Civil Relations Action Totals |     |     |       |    |       |  |
| Buffalo                                                                     | 280 | 112 | 600   | 23 | 1,015 |  |
| Hall 663 132 893 12 1,700                                                   |     |     |       |    |       |  |
| Total                                                                       | 943 | 244 | 1,493 | 35 | 2,715 |  |