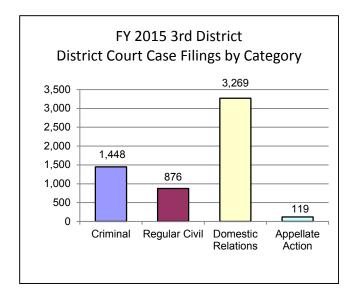

| Historical Case Filings |       |  |  |  |
|-------------------------|-------|--|--|--|
| 2006                    | 5,619 |  |  |  |
| 2007                    | 5,758 |  |  |  |
| 2008                    | 5,847 |  |  |  |
| 2009                    | 5,703 |  |  |  |
| 2010                    | 5,801 |  |  |  |
| 2011                    | 5,938 |  |  |  |
| 2012                    | 5,715 |  |  |  |
| 2013                    | 5,986 |  |  |  |
| FY 2014                 | 5,965 |  |  |  |
| FY 2015                 | 5,712 |  |  |  |

| FY 2015 Cases Filed By Category By Category |          |                  |                       |                     |        |  |
|---------------------------------------------|----------|------------------|-----------------------|---------------------|--------|--|
| County                                      | Criminal | Regular<br>Civil | Domestic<br>Relations | Appellate<br>Action | Totals |  |
| Lancaster 1,448 876 3,269 119 5,712         |          |                  |                       |                     |        |  |
| Total                                       | 1,448    | 876              | 3,269                 | 119                 | 5,712  |  |