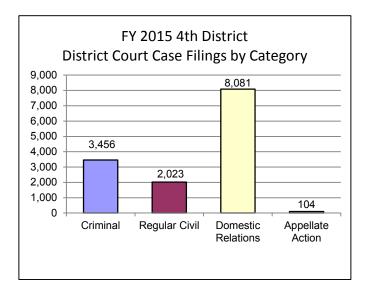

| FY 2015 Cases Filed By Category By Category |          |                  |                       |                     |        |  |
|---------------------------------------------|----------|------------------|-----------------------|---------------------|--------|--|
| County                                      | Criminal | Regular<br>Civil | Domestic<br>Relations | Appellate<br>Action | Totals |  |
| Douglas 3,456 2,023 8,081 104 13,664        |          |                  |                       |                     |        |  |
| Total                                       | 3,456    | 2,023            | 8,081                 | 104                 | 13,664 |  |