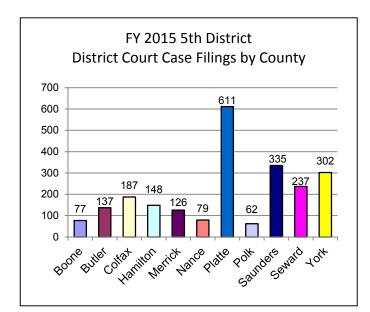

| FY 2015 Cases Filed By Category By Category |          |                  |                       |                     |        |  |
|---------------------------------------------|----------|------------------|-----------------------|---------------------|--------|--|
| County                                      | Criminal | Regular<br>Civil | Domestic<br>Relations | Appellate<br>Action | Totals |  |
| Boone                                       | 19       | 16               | 41                    | 1                   | 77     |  |
| Butler                                      | 39       | 16               | 78                    | 4                   | 137    |  |
| Colfax                                      | 47       | 17               | 122                   | 1                   | 187    |  |
| Hamilton                                    | 44       | 22               | 82                    | 0                   | 148    |  |
| Merrick                                     | 24       | 39               | 60                    | 3                   | 126    |  |
| Nance                                       | 19       | 10               | 50                    | 0                   | 79     |  |
| Platte                                      | 99       | 58               | 449                   | 5                   | 611    |  |
| Polk                                        | 14       | 13               | 35                    | 0                   | 62     |  |
| Saunders                                    | 96       | 55               | 179                   | 5                   | 335    |  |
| Seward                                      | 98       | 39               | 96                    | 4                   | 237    |  |
| York                                        | 82       | 29               | 188                   | 3                   | 302    |  |
| Total                                       | 581      | 314              | 1,380                 | 26                  | 2,301  |  |