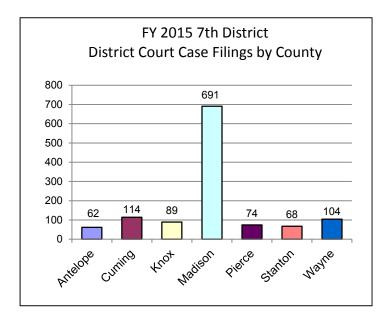

| FY 2015 Cases Filed By Category By Category |          |                  |                       |                     |        |  |
|---------------------------------------------|----------|------------------|-----------------------|---------------------|--------|--|
| County                                      | Criminal | Regular<br>Civil | Domestic<br>Relations | Appellate<br>Action | Totals |  |
| Antelope                                    | 23       | 7                | 32                    | 0                   | 62     |  |
| Cuming                                      | 25       | 12               | 76                    | 1                   | 114    |  |
| Knox                                        | 14       | 13               | 62                    | 0                   | 89     |  |
| Madison                                     | 255      | 66               | 365                   | 5                   | 691    |  |
| Pierce                                      | 10       | 15               | 49                    | 0                   | 74     |  |
| Stanton                                     | 10       | 17               | 40                    | 1                   | 68     |  |
| Wayne                                       | 23       | 21               | 60                    | 0                   | 104    |  |
| Total                                       | 360      | 151              | 684                   | 7                   | 1,202  |  |