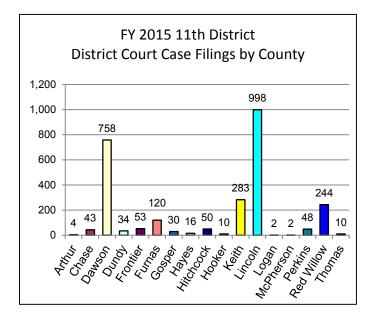

| FY 2015 Cases Filed By Category By Category |          |                  |                       |                     |        |  |
|---------------------------------------------|----------|------------------|-----------------------|---------------------|--------|--|
| County                                      | Criminal | Regular<br>Civil | Domestic<br>Relations | Appellate<br>Action | Totals |  |
| Arthur                                      | 0        | 1                | 3                     | 0                   | 4      |  |
| Chase                                       | 8        | 12               | 23                    | 0                   | 43     |  |
| Dawson                                      | 324      | 59               | 368                   | 7                   | 758    |  |
| Dundy                                       | 5        | 14               | 13                    | 2                   | 34     |  |
| Frontier                                    | 11       | 17               | 24                    | 1                   | 53     |  |
| Furnas                                      | 14       | 17               | 89                    | 0                   | 120    |  |
| Gosper                                      | 5        | 6                | 19                    | 0                   | 30     |  |
| Hayes                                       | 4        | 6                | 6                     | 0                   | 16     |  |
| Hitchcock                                   | 13       | 16               | 21                    | 0                   | 50     |  |
| Hooker                                      | 0        | 1                | 9                     | 0                   | 10     |  |
| Keith                                       | 117      | 27               | 139                   | 0                   | 283    |  |
| Lincoln                                     | 290      | 146              | 556                   | 6                   | 998    |  |
| Logan                                       | 0        | 0                | 2                     | 0                   | 2      |  |
| McPherson                                   | 0        | 2                | 0                     | 0                   | 2      |  |
| Perkins                                     | 6        | 18               | 24                    | 0                   | 48     |  |
| Red Willow                                  | 64       | 34               | 142                   | 4                   | 244    |  |
| Thomas                                      | 1        | 2                | 7                     | 0                   | 10     |  |
| Total                                       | 862      | 378              | 1,445                 | 20                  | 2,705  |  |