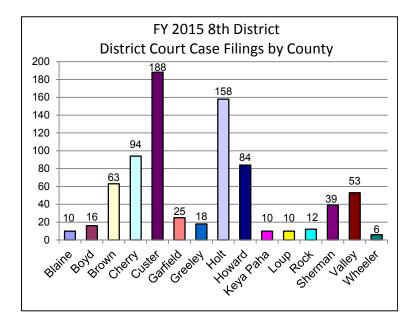

| FY 2015 Cases Filed By Category By Category |          |                  |                       |                     |        |  |
|---------------------------------------------|----------|------------------|-----------------------|---------------------|--------|--|
| County                                      | Criminal | Regular<br>Civil | Domestic<br>Relations | Appellate<br>Action | Totals |  |
| Blaine                                      | 0        | 1                | 9                     | 0                   | 10     |  |
| Boyd                                        | 5        | 8                | 3                     | 0                   | 16     |  |
| Brown                                       | 9        | 15               | 39                    | 0                   | 63     |  |
| Cherry                                      | 21       | 18               | 54                    | 1                   | 94     |  |
| Custer                                      | 40       | 45               | 103                   | 0                   | 188    |  |
| Garfield                                    | 2        | 8                | 14                    | 1                   | 25     |  |
| Greeley                                     | 2        | 6                | 10                    | 0                   | 18     |  |
| Holt                                        | 37       | 39               | 82                    | 0                   | 158    |  |
| Howard                                      | 16       | 21               | 46                    | 1                   | 84     |  |
| Keya Paha                                   | 0        | 7                | 2                     | 1                   | 10     |  |
| Loup                                        | 0        | 1                | 9                     | 0                   | 10     |  |
| Rock                                        | 0        | 3                | 9                     | 0                   | 12     |  |
| Sherman                                     | 12       | 9                | 18                    | 0                   | 39     |  |
| Valley                                      | 12       | 8                | 33                    | 0                   | 53     |  |
| Wheeler                                     | 1        | 3                | 2                     | 0                   | 6      |  |
| Total                                       | 157      | 192              | 433                   | 4                   | 786    |  |