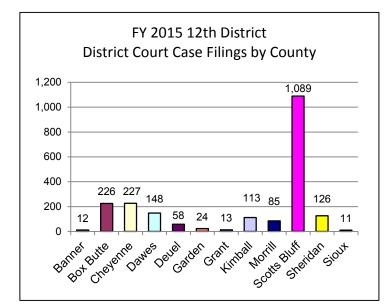

| FY 2015 Cases Filed By Category By Category |          |                  |                       |                     |        |  |
|---------------------------------------------|----------|------------------|-----------------------|---------------------|--------|--|
| County                                      | Criminal | Regular<br>Civil | Domestic<br>Relations | Appellate<br>Action | Totals |  |
| Banner                                      | 1        | 5                | 6                     | 0                   | 12     |  |
| Box Butte                                   | 37       | 34               | 148                   | 7                   | 226    |  |
| Cheyenne                                    | 82       | 31               | 109                   | 5                   | 227    |  |
| Dawes                                       | 23       | 28               | 95                    | 2                   | 148    |  |
| Deuel                                       | 35       | 10               | 12                    | 1                   | 58     |  |
| Garden                                      | 1        | 10               | 13                    | 0                   | 24     |  |
| Grant                                       | 4        | 4                | 5                     | 0                   | 13     |  |
| Kimball                                     | 29       | 27               | 57                    | 0                   | 113    |  |
| Morrill                                     | 11       | 24               | 50                    | 0                   | 85     |  |
| Scotts Bluff                                | 359      | 190              | 531                   | 9                   | 1,089  |  |
| Sheridan                                    | 38       | 33               | 51                    | 4                   | 126    |  |
| Sioux                                       | 0        | 7                | 4                     | 0                   | 11     |  |
| Total                                       | 620      | 403              | 1,081                 | 28                  | 2,132  |  |