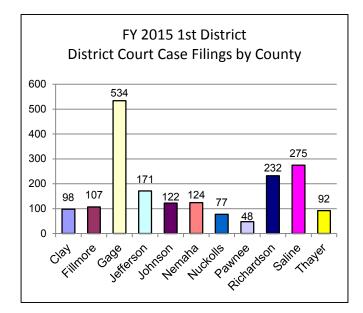

| Historical Case Filings |       |  |  |  |
|-------------------------|-------|--|--|--|
| 2006                    | 2,241 |  |  |  |
| 2007                    | 2,224 |  |  |  |
| 2008                    | 2,182 |  |  |  |
| 2009                    | 2,247 |  |  |  |
| 2010                    | 2,234 |  |  |  |
| 2011                    | 2,208 |  |  |  |
| 2012                    | 1,934 |  |  |  |
| 2013                    | 1,919 |  |  |  |
| FY 2014                 | 1,929 |  |  |  |
| FY 2015                 | 1,880 |  |  |  |

| FY 2015 Cases Filed By Category By Category |          |                  |                       |                     |        |  |
|---------------------------------------------|----------|------------------|-----------------------|---------------------|--------|--|
| County                                      | Criminal | Regular<br>Civil | Domestic<br>Relations | Appellate<br>Action | Totals |  |
| Clay                                        | 11       | 21               | 64                    | 2                   | 98     |  |
| Fillmore                                    | 32       | 16               | 58                    | 1                   | 107    |  |
| Gage                                        | 100      | 45               | 370                   | 19                  | 534    |  |
| Jefferson                                   | 37       | 39               | 94                    | 1                   | 171    |  |
| Johnson                                     | 16       | 41               | 50                    | 15                  | 122    |  |
| Nemaha                                      | 31       | 19               | 74                    | 0                   | 124    |  |
| Nuckolls                                    | 5        | 19               | 53                    | 0                   | 77     |  |
| Pawnee                                      | 11       | 6                | 29                    | 2                   | 48     |  |
| Richardson                                  | 41       | 37               | 153                   | 1                   | 232    |  |
| Saline                                      | 61       | 45               | 168                   | 1                   | 275    |  |
| Thayer                                      | 18       | 16               | 58                    | 0                   | 92     |  |
| Total                                       | 363      | 304              | 1,171                 | 42                  | 1,880  |  |