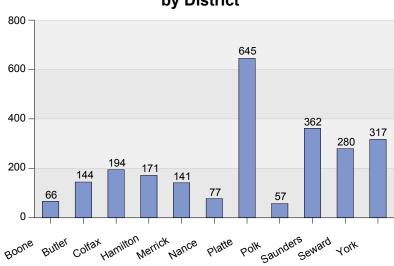

FY 2016 Adult Court Cases Opened By County By Category

|          | Criminal | Regular Civil | Domestic Relations | Appellate Action | Summary |
|----------|----------|---------------|--------------------|------------------|---------|
| Boone    | 17       | 14            | 35                 | 0                | 66      |
| Butler   | 47       | 23            | 72                 | 2                | 144     |
| Colfax   | 48       | 23            | 123                | 0                | 194     |
| Hamilton | 64       | 29            | 78                 | 0                | 171     |
| Merrick  | 51       | 17            | 73                 | 0                | 141     |
| Nance    | 13       | 12            | 52                 | 0                | 77      |
| Platte   | 109      | 60            | 465                | 11               | 645     |
| Polk     | 14       | 12            | 31                 | 0                | 57      |
| Saunders | 102      | 54            | 203                | 3                | 362     |
| Seward   | 124      | 46            | 107                | 3                | 280     |
| York     | 92       | 54            | 170                | 1                | 317     |
| Summary  | 681      | 344           | 1,409              | 20               | 2,454   |