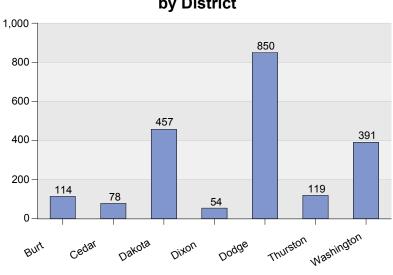

FY 2016 Adult Court Cases Opened By County By Category

|            | Criminal | Regular Civil | Domestic Relations | Appellate Action | Summary |
|------------|----------|---------------|--------------------|------------------|---------|
| Burt       | 13       | 34            | 65                 | 2                | 114     |
| Cedar      | 8        | 13            | 55                 | 2                | 78      |
| Dakota     | 170      | 69            | 214                | 4                | 457     |
| Dixon      | 8        | 8             | 38                 | 0                | 54      |
| Dodge      | 257      | 89            | 496                | 8                | 850     |
| Thurston   | 15       | 20            | 84                 | 0                | 119     |
| Washington | 127      | 58            | 205                | 1                | 391     |
| Summary    | 598      | 291           | 1,157              | 17               | 2,063   |