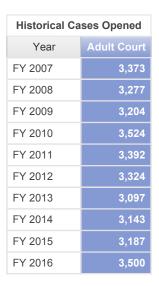

# FY 2016 Nebraska District Court Adult Annual Cases Opened

FY 2016 District Court Adult Cases Opened by District

| Historical Cases Opened |             |  |  |  |
|-------------------------|-------------|--|--|--|
| Year                    | Adult Court |  |  |  |
| FY 2007                 | 40,454      |  |  |  |
| FY 2008                 | 42,759      |  |  |  |
| FY 2009                 | 42,856      |  |  |  |
| FY 2010                 | 43,053      |  |  |  |
| FY 2011                 | 42,422      |  |  |  |
| FY 2012                 | 41,394      |  |  |  |
| FY 2013                 | 39,741      |  |  |  |
| FY 2014                 | 39,617      |  |  |  |
| FY 2015                 | 39,833      |  |  |  |
| FY 2016                 | 41,034      |  |  |  |