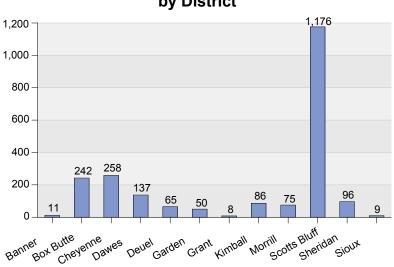

FY 2016 Adult Court Cases Opened By County By Category

|              | Criminal | Regular Civil | Domestic Relations | Appellate Action | Summary |
|--------------|----------|---------------|--------------------|------------------|---------|
| Banner       | 3        | 6             | 2                  | 0                | 11      |
| Box Butte    | 39       | 37            | 160                | 6                | 242     |
| Cheyenne     | 83       | 50            | 121                | 4                | 258     |
| Dawes        | 44       | 17            | 73                 | 3                | 137     |
| Deuel        | 49       | 5             | 10                 | 1                | 65      |
| Garden       | 14       | 8             | 28                 | 0                | 50      |
| Grant        | 1        | 3             | 3                  | 1                | 8       |
| Kimball      | 15       | 25            | 46                 | 0                | 86      |
| Morrill      | 7        | 28            | 40                 | 0                | 75      |
| Scotts Bluff | 436      | 175           | 555                | 10               | 1,176   |
| Sheridan     | 39       | 12            | 42                 | 3                | 96      |
| Sioux        | 2        | 6             | 1                  | 0                | 9       |
| Summary      | 732      | 372           | 1,081              | 28               | 2,213   |