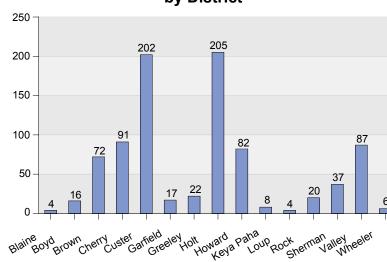

FY 2016 Adult Court Cases Opened By County By Category

|           | Criminal | Regular Civil | Domestic Relations | Appellate Action | Summary |
|-----------|----------|---------------|--------------------|------------------|---------|
| Blaine    | 0        | 2             | 2                  | 0                | 4       |
| Boyd      | 4        | 5             | 7                  | 0                | 16      |
| Brown     | 19       | 10            | 43                 | 0                | 72      |
| Cherry    | 28       | 24            | 38                 | 1                | 91      |
| Custer    | 46       | 29            | 126                | 1                | 202     |
| Garfield  | 4        | 3             | 10                 | 0                | 17      |
| Greeley   | 1        | 9             | 11                 | 1                | 22      |
| Holt      | 59       | 54            | 91                 | 1                | 205     |
| Howard    | 18       | 11            | 53                 | 0                | 82      |
| Keya Paha | 0        | 5             | 3                  | 0                | 8       |
| Loup      | 0        | 2             | 2                  | 0                | 4       |
| Rock      | 3        | 8             | 8                  | 1                | 20      |
| Sherman   | 3        | 12            | 22                 | 0                | 37      |
| Valley    | 25       | 14            | 47                 | 1                | 87      |
| Wheeler   | 1        | 3             | 2                  | 0                | 6       |
| Summary   | 211      | 191           | 465                | 6                | 873     |