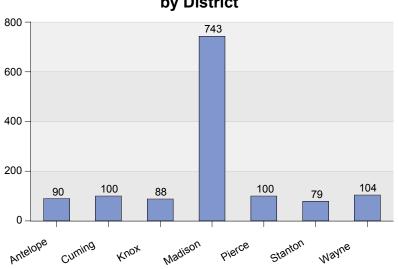

FY 2016 Adult Court Cases Opened By County By Category

|          | Criminal | Regular Civil | Domestic Relations | Appellate Action | Summary |
|----------|----------|---------------|--------------------|------------------|---------|
| Antelope | 25       | 19            | 46                 | 0                | 90      |
| Cuming   | 17       | 11            | 70                 | 2                | 100     |
| Knox     | 13       | 32            | 43                 | 0                | 88      |
| Madison  | 261      | 75            | 403                | 4                | 743     |
| Pierce   | 20       | 27            | 50                 | 3                | 100     |
| Stanton  | 14       | 15            | 49                 | 1                | 79      |
| Wayne    | 24       | 18            | 62                 | 0                | 104     |
| Summary  | 374      | 197           | 723                | 10               | 1,304   |