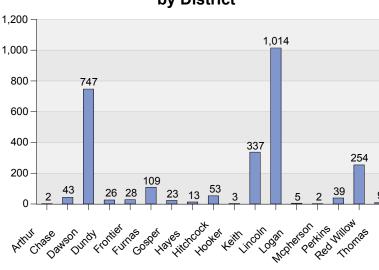

FY 2016 Adult Court Cases Opened By County By Category

|            | Criminal | Regular Civil | Domestic Relations | Appellate Action | Summary |
|------------|----------|---------------|--------------------|------------------|---------|
| Arthur     | 0        | 2             | 0                  | 0                | 2       |
| Chase      | 15       | 7             | 21                 | 0                | 43      |
| Dawson     | 389      | 58            | 299                | 1                | 747     |
| Dundy      | 2        | 4             | 20                 | 0                | 26      |
| Frontier   | 6        | 14            | 8                  | 0                | 28      |
| Furnas     | 27       | 17            | 62                 | 3                | 109     |
| Gosper     | 3        | 8             | 12                 | 0                | 23      |
| Hayes      | 8        | 2             | 3                  | 0                | 13      |
| Hitchcock  | 8        | 21            | 23                 | 1                | 53      |
| Hooker     | 0        | 0             | 3                  | 0                | 3       |
| Keith      | 122      | 33            | 182                | 0                | 337     |
| Lincoln    | 322      | 123           | 564                | 5                | 1,014   |
| Logan      | 1        | 3             | 1                  | 0                | 5       |
| Mcpherson  | 0        | 2             | 0                  | 0                | 2       |
| Perkins    | 4        | 15            | 20                 | 0                | 39      |
| Red Willow | 59       | 28            | 164                | 3                | 254     |
| Thomas     | 2        | 4             | 3                  | 0                | 9       |
| Summary    | 968      | 341           | 1,385              | 13               | 2,707   |