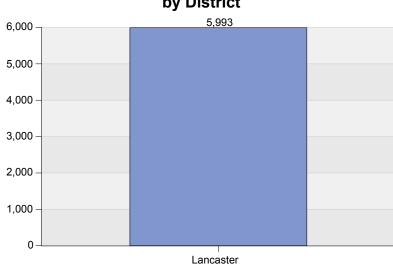

FY 2016 District Court Adult Cases Opened by District

FY 2016 Adult Court Cases Opened By County By Category

|           | Criminal | Regular Civil | Domestic Relations | Appellate Action | Summary |
|-----------|----------|---------------|--------------------|------------------|---------|
| Lancaster | 1,758    | 823           | 3,285              | 127              | 5,993   |
| Summary   | 1,758    | 823           | 3,285              | 127              | 5,993   |