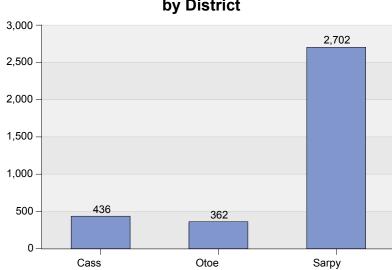

FY 2016 District Court Adult Cases Opened by District

FY 2016 Adult Court Cases Opened By County By Category

|         | Criminal | Regular Civil | Domestic Relations | Appellate Action | Summary |
|---------|----------|---------------|--------------------|------------------|---------|
| Cass    | 120      | 77            | 237                | 2                | 436     |
| Otoe    | 91       | 55            | 216                | 0                | 362     |
| Sarpy   | 745      | 353           | 1,574              | 30               | 2,702   |
| Summary | 956      | 485           | 2,027              | 32               | 3,500   |