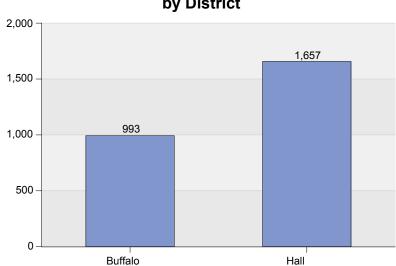

FY 2016 District Court Adult Cases Opened by District

FY 2016 Adult Court Cases Opened By County By Category

|         | Criminal | Regular Civil | Domestic Relations | Appellate Action | Summary |
|---------|----------|---------------|--------------------|------------------|---------|
| Buffalo | 306      | 117           | 562                | 8                | 993     |
| Hall    | 597      | 176           | 880                | 4                | 1,657   |
| Summary | 903      | 293           | 1,442              | 12               | 2,650   |