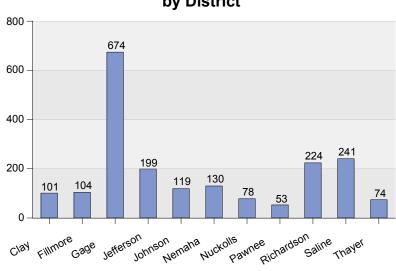

FY 2016 District Court Adult Cases Opened by District

| Historical Cases Opened |             |  |  |  |
|-------------------------|-------------|--|--|--|
| Year                    | Adult Court |  |  |  |
| FY 2007                 | 2,220       |  |  |  |
| FY 2008                 | 2,246       |  |  |  |
| FY 2009                 | 2,204       |  |  |  |
| FY 2010                 | 2,228       |  |  |  |
| FY 2011                 | 2,182       |  |  |  |
| FY 2012                 | 2,189       |  |  |  |
| FY 2013                 | 1,830       |  |  |  |
| FY 2014                 | 1,949       |  |  |  |
| FY 2015                 | 1,903       |  |  |  |
| FY 2016                 | 1,997       |  |  |  |

FY 2016 Adult Court Cases Opened By County By Category

|            | Criminal | Regular Civil | Domestic Relations | Appellate Action | Summary |
|------------|----------|---------------|--------------------|------------------|---------|
| Clay       | 9        | 33            | 59                 | 0                | 101     |
| Fillmore   | 19       | 5             | 80                 | 0                | 104     |
| Gage       | 161      | 61            | 449                | 3                | 674     |
| Jefferson  | 58       | 22            | 119                | 0                | 199     |
| Johnson    | 21       | 34            | 46                 | 18               | 119     |
| Nemaha     | 29       | 18            | 80                 | 3                | 130     |
| Nuckolls   | 12       | 14            | 51                 | 1                | 78      |
| Pawnee     | 7        | 2             | 44                 | 0                | 53      |
| Richardson | 35       | 22            | 167                | 0                | 224     |
| Saline     | 61       | 36            | 140                | 4                | 241     |
| Thayer     | 13       | 22            | 39                 | 0                | 74      |
| Summary    | 425      | 269           | 1,274              | 29               | 1,997   |