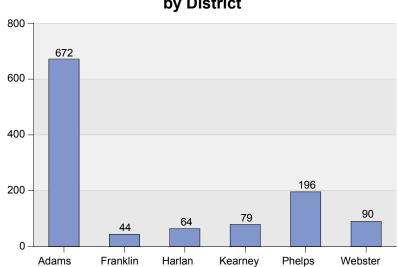

FY 2016 Adult Court Cases Opened By County By Category

|          | Criminal | Regular Civil | Domestic Relations | Appellate Action | Summary |
|----------|----------|---------------|--------------------|------------------|---------|
| Adams    | 174      | 83            | 408                | 7                | 672     |
| Franklin | 5        | 18            | 21                 | 0                | 44      |
| Harlan   | 12       | 19            | 33                 | 0                | 64      |
| Kearney  | 22       | 13            | 44                 | 0                | 79      |
| Phelps   | 35       | 30            | 128                | 3                | 196     |
| Webster  | 12       | 21            | 57                 | 0                | 90      |
| Summary  | 260      | 184           | 691                | 10               | 1,145   |