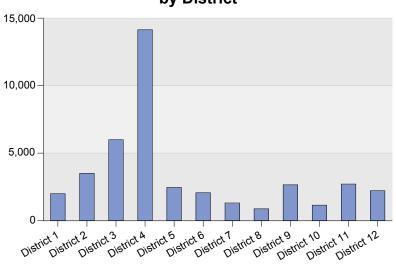

# FY 2016 Nebraska District Court Adult Annual Cases Opened

FY 2016 District Court Adult Cases Opened by District

| Historical Cases Opened |             |  |  |  |
|-------------------------|-------------|--|--|--|
| Year                    | Adult Court |  |  |  |
| FY 2007                 | 40,454      |  |  |  |
| FY 2008                 | 42,759      |  |  |  |
| FY 2009                 | 42,856      |  |  |  |
| FY 2010                 | 43,053      |  |  |  |
| FY 2011                 | 42,422      |  |  |  |
| FY 2012                 | 41,394      |  |  |  |
| FY 2013                 | 39,741      |  |  |  |
| FY 2014                 | 39,617      |  |  |  |
| FY 2015                 | 39,833      |  |  |  |
| FY 2016                 | 41,034      |  |  |  |

FY 2016 Adult Court Cases Opened by Category and District

|             | Criminal | Regular Civil | Domestic Relations | Appellate Action | Summary |
|-------------|----------|---------------|--------------------|------------------|---------|
| District 1  | 425      | 269           | 1,274              | 29               | 1,997   |
| District 2  | 956      | 485           | 2,027              | 32               | 3,500   |
| District 3  | 1,758    | 823           | 3,285              | 127              | 5,993   |
| District 4  | 3,751    | 2,247         | 8,036              | 101              | 14,135  |
| District 5  | 681      | 344           | 1,409              | 20               | 2,454   |
| District 6  | 598      | 291           | 1,157              | 17               | 2,063   |
| District 7  | 374      | 197           | 723                | 10               | 1,304   |
| District 8  | 211      | 191           | 465                | 6                | 873     |
| District 9  | 903      | 293           | 1,442              | 12               | 2,650   |
| District 10 | 260      | 184           | 691                | 10               | 1,145   |
| District 11 | 968      | 341           | 1,385              | 13               | 2,707   |
| District 12 | 732      | 372           | 1,081              | 28               | 2,213   |
| Summary     | 11,617   | 6,037         | 22,975             | 405              | 41,034  |