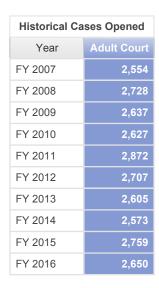

FY 2016 District Court Adult Cases Opened by District

| Historical Cases Opened |             |  |  |  |  |
|-------------------------|-------------|--|--|--|--|
| Year                    | Adult Court |  |  |  |  |
| FY 2007                 | 950         |  |  |  |  |
| FY 2008                 | 928         |  |  |  |  |
| FY 2009                 | 888         |  |  |  |  |
| FY 2010                 | 881         |  |  |  |  |
| FY 2011                 | 885         |  |  |  |  |
| FY 2012                 | 885         |  |  |  |  |
| FY 2013                 | 869         |  |  |  |  |
| FY 2014                 | 797         |  |  |  |  |
| FY 2015                 | 803         |  |  |  |  |
| FY 2016                 | 873         |  |  |  |  |