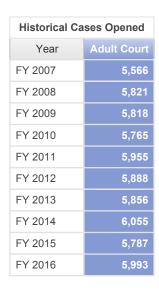

FY 2016 District Court Adult Cases Opened by District

FY 2016 Adult Court Cases Opened By County By Category

|           | Criminal | Regular Civil | Domestic Relations | Appellate Action | Summary |
|-----------|----------|---------------|--------------------|------------------|---------|
| Lancaster | 1,758    | 823           | 3,285              | 127              | 5,993   |
| Summary   | 1,758    | 823           | 3,285              | 127              | 5,993   |