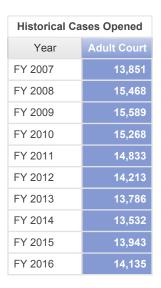

# FY 2016 District Court Adult Cases Opened by District

FY 2016 Adult Court Cases Opened By County By Category

|         | Criminal | Regular Civil | Domestic Relations | Appellate Action | Summary |
|---------|----------|---------------|--------------------|------------------|---------|
| Douglas | 3,751    | 2,247         | 8,036              | 101              | 14,135  |
| Summary | 3,751    | 2,247         | 8,036              | 101              | 14,135  |