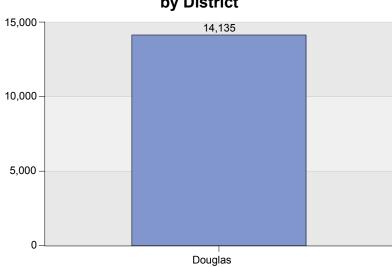

# FY 2016 District Court Adult Cases Opened by District

FY 2016 Adult Court Cases Opened By County By Category

|         | Criminal | Regular Civil | Domestic Relations | Appellate Action | Summary |
|---------|----------|---------------|--------------------|------------------|---------|
| Douglas | 3,751    | 2,247         | 8,036              | 101              | 14,135  |
| Summary | 3,751    | 2,247         | 8,036              | 101              | 14,135  |