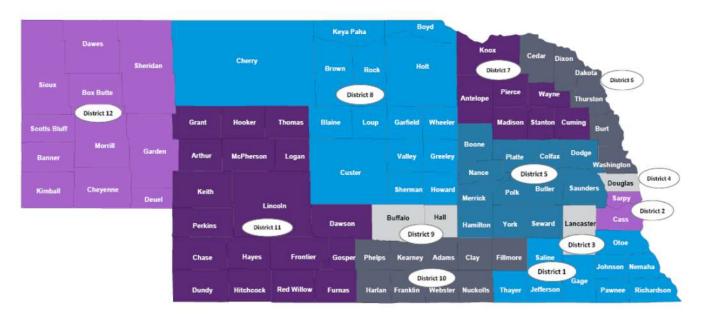

# **District Sections**

The report includes data from both adult and juvenile case types, from all of the Nebraska county courts, district courts and separate juvenile courts statewide. Lancaster, Douglas and Sarpy counties hear juvenile cases in a separate juvenile court. All other counties hear juvenile cases in county courts. Where data in the report is broken out into districts, it is reported by districts as shown below.

# **Nebraska County Court Districts**