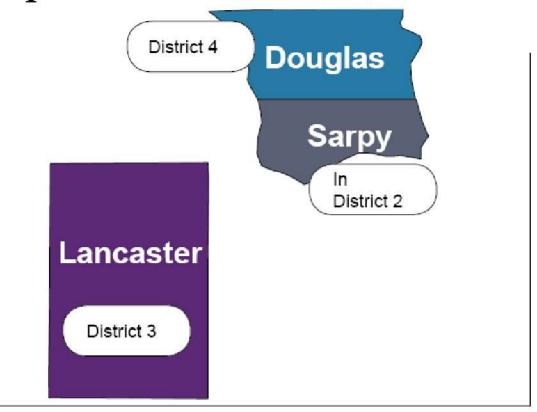

# **District Sections**

The report includes data from both adult and juvenile case types, from all of the Nebraska county courts, district courts and separate juvenile courts statewide. Lancaster, Douglas and Sarpy counties hear juvenile cases in a separate juvenile court. All other counties hear juvenile cases in county courts. Where data in the report is broken out into districts, it is reported by districts as shown below.

# Separate Juvenile Courts

#### Nebraska Revised Statute 43-2,111

Each county of this state having a population of seventy-five thousand or more inhabitants shall constitute a separate juvenile court judicial district. There shall be established in each such juvenile court judicial district of this state a separate juvenile court whenever the establishment thereof shall be authorized by a majority of the electors of any such county voting thereon. The court so established shall be a court of record.