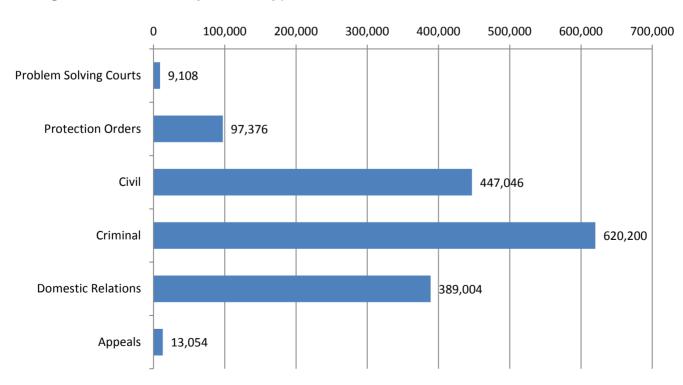

, Thayer,
Gage Drug Court







### Number represents total predicted judicial resource

The district court need for judges is: 8.00
The current number of judges is: 8



Judges Serving the 3rd District Court

Burns Colborn Flowers Jacobsen Merritt Nelson Otte Stacy

## Weighted Caseload by Case Type



### Number represents total predicted judicial resource

The district court need for judges is: 17.63
The current number of judges is: 16



Judges Serving the 4th District District Court

| Ashford   | Otepka     |
|-----------|------------|
| Bataillon | Pankonin   |
| Bowie     | Polk       |
| Burns     | Randall    |
| Coffey    | Retelsdorf |
| Derr      | Schatz     |
| Dougherty | Stratman   |
| Gleason   | Troia      |
|           |            |

# Weighted Caseload by Case Type



# Weighted Caseload Report 5th Judicial District - District Court

Numbers represent total predicted judicial resources need by county

The district court need for judges is: 3.57
The current number of judges is: 4















Numbers represent total predicted judicial resources need by county
The district court need for judges is:

1.71





The district court need for judges is:

3.64

The current number of judges is:

4



Primary Counties Served by 9th District Judges

Icenogle

Buffalo (60%)

Livingston

Hall

Luther

Hall

Wright

Buffalo (40%), Hall



The district court need for judges is:

1.78
The current number of judges is:
2



Primary Counties Served by 10th District Judges

#### Harder

Adams (50%), Franklin (50%), Harlan, Kearney (50%), Phelps (50%),

#### Illingworth