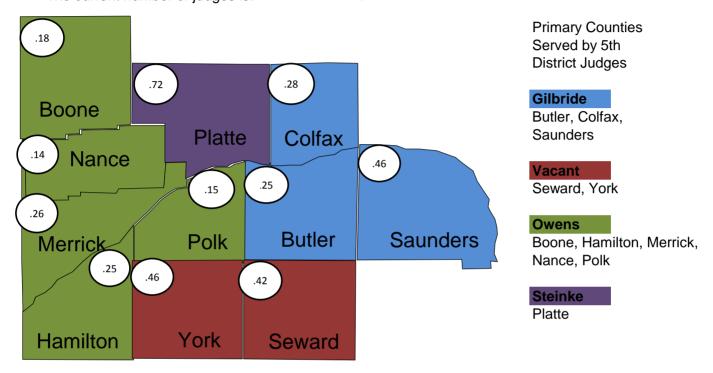

# Weighted Caseload Report 5th Judicial District - District Court

Numbers represent total predicted judicial resources need by county

The district court need for judges is: 3.57
The current number of judges is: 4