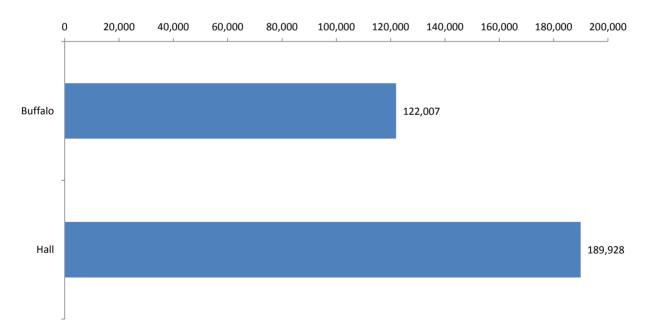

Numbers represent total predicted judicial resources need by county
The district court need for judges is:

1.71

The district court need for judges is:

3.64

The current number of judges is:

4

Primary Counties Served by 9th District Judges

Icenogle

Buffalo (60%)

Livingston

Hall

Luther

Hall

Wright

Buffalo (40%), Hall