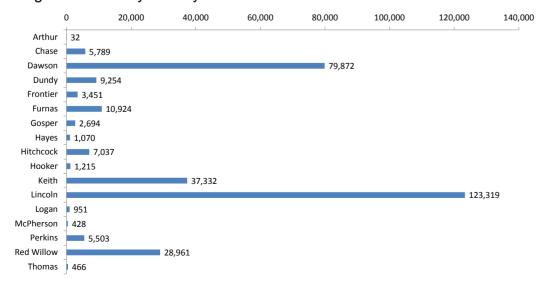

urces need by county

The district court need for judges is: 3.57
The current number of judges is: 4















Numbers represent total predicted judicial resources need by county
The district court need for judges is:

1.71





The district court need for judges is:

3.64

The current number of judges is:

4



Primary Counties Served by 9th District Judges

Icenogle

Buffalo (60%)

Livingston

Hall

Luther

Hall

Wright

Buffalo (40%), Hall



The district court need for judges is:

1.78
The current number of judges is:
2



Primary Counties Served by 10th District Judges

#### Harder

Adams (50%), Franklin (50%), Harlan, Kearney (50%), Phelps (50%),

#### Illingworth

Adams (50%), Franklin (50%), Kearney (50%), Phelps (50%), Webster



## 11th Judicial District - District Court





# 12th Judicial District - District Court