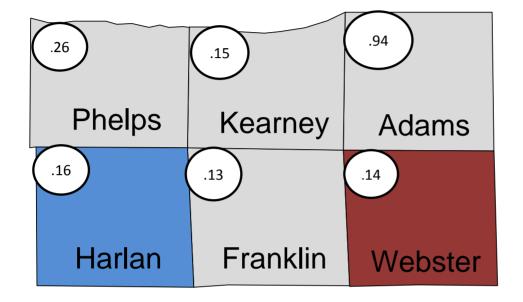

The district court need for judges is:

1.78
The current number of judges is:
2

Primary Counties Served by 10th District Judges

#### Harder

Adams (50%), Franklin (50%), Harlan, Kearney (50%), Phelps (50%),

#### Illingworth

Adams (50%), Franklin (50%), Kearney (50%), Phelps (50%), Webster