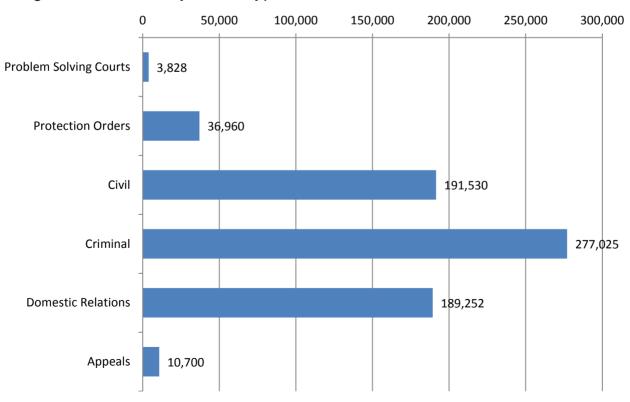

# **Nebraska District Court Judicial Needs**



The district court need for judges is: 2.67
The current number of judges is: 3



Primary Counties Served by 1st District Judges Bryan
Johnson, Nemaha,
Pawnee, Richardson

Korslund Gage, Jefferson Johnson
Clay, Fillmore, Nuckolls,
Saline, Thayer,
Gage Drug Court







### Number represents total predicted judicial resource

The district court need for judges is: 8.00
The current number of judges is: 8



Judges Serving the 3rd District Court

Burns Colborn Flowers Jacobsen Merritt Nelson Otte Stacy

## Weighted Caseload by Case Type



### Number represents total predicted judicial resource

The district court need for judges is: 17.63
The current number of judges is: 16



Judges Serving the 4th District District Court

| Ashford   | Otepka     |
|-----------|------------|
| Bataillon | Pankonin   |
| Bowie     | Polk       |
| Burns     | Randall    |
| Coffey    | Retelsdorf |
| Derr      | Schatz     |
| Dougherty | Stratman   |
| Gleason   | Troia      |
|           |            |

# Weighted Caseload by Case Type



# Weighted Caseload Report 5th Judicial District - District Court

Numbers represent total predicted judicial resources need by county

The district court need for judges is: 3.57
The current number of judges is: 4















Numbers represent total predicted judicial resources need by county
The