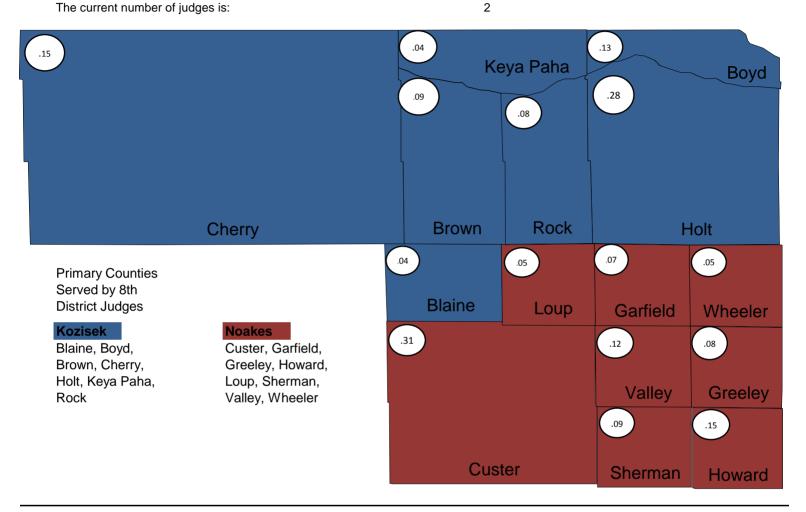

# Weighted Caseload Report 5th Judicial District - District Court

Numbers represent total predicted judicial resources need by county

The district court need for judges is: 3.57
The current number of judges is: 4