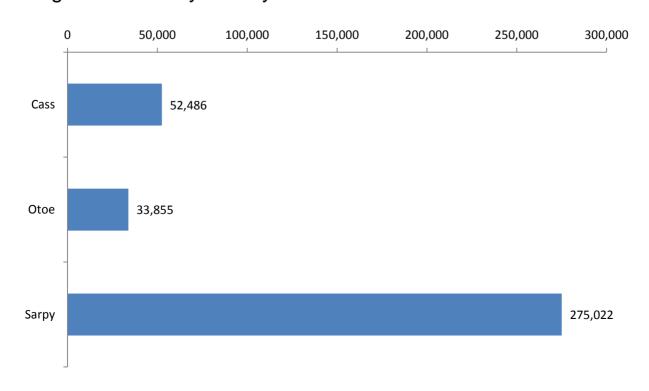

# **Nebraska District Court Judicial Needs**



The district court need for judges is: 2.67
The current number of judges is: 3



Primary Counties Served by 1st District Judges Bryan
Johnson, Nemaha,
Pawnee, Richardson

Korslund Gage, Jefferson Johnson
Clay, Fillmore, Nuckolls,
Saline, Thayer,
Gage Drug Court







### Number represents total predicted judicial resource

The district court need for judges is: 8.00
The current number of judges is: 8



Judges Serving the 3rd District Court

Burns Colborn Flowers Jacobsen Merritt Nelson Otte Stacy

## Weighted Caseload by Case Type



### Number represents total predicted judicial resource

The district court need for judges is: 17.63
The current number of judges is: 16



Judges Serving the 4th District District Court

| Ashford   | Otepka     |
|-----------|------------|
| Bataillon | Pankonin   |
| Bowie     | Polk       |
| Burns     | Randall    |
| Coffey    | Retelsdorf |
| Derr      | Schatz     |
| Dougherty | Stratman   |
| Gleason   | Troia      |
|           |            |

# Weighted Caseload by Case Type



# Weighted Caseload Report 5t