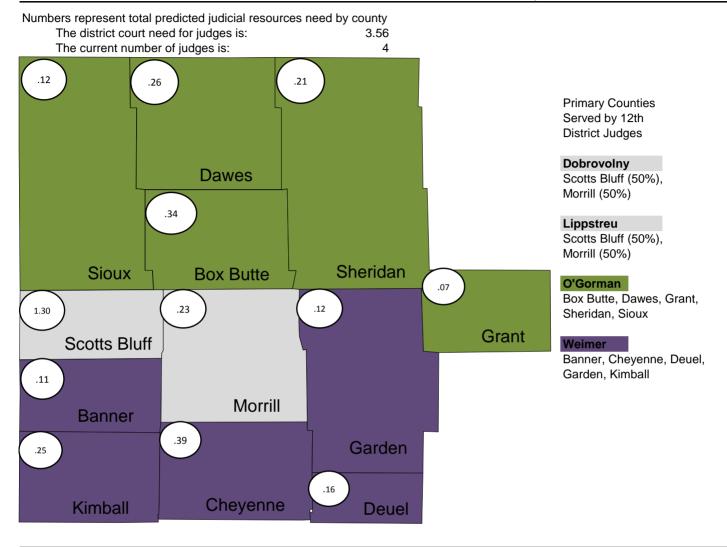

for judges is: 3.57
The current number of judges is: 4















Numbers represent total predicted judicial resources need by county
The district court need for judges is:

1.71





The district court need for judges is:

3.64

The current number of judges is:

4



Primary Counties Served by 9th District Judges

Icenogle

Buffalo (60%)

Livingston

Hall

Luther

Hall

Wright

Buffalo (40%), Hall



The district court need for judges is:

1.78
The current number of judges is:
2



Primary Counties Served by 10th District Judges

#### Harder

Adams (50%), Franklin (50%), Harlan, Kearney (50%), Phelps (50%),

#### Illingworth

Adams (50%), Franklin (50%), Kearney (50%), Phelps (50%), Webster



## 11th Judicial District - District Court





# 12th Judicial District - District Court