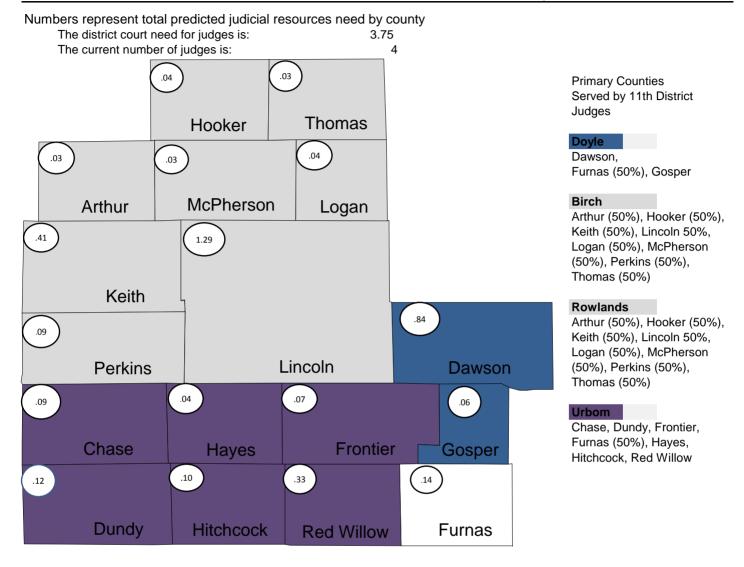

sources need by county

The district court need for judges is: 3.57
The current number of judges is: 4















Numbers represent total predicted judicial resources need by county
The district court need for judges is:

1.71





The district court need for judges is:

3.64

The current number of judges is:

4



Primary Counties Served by 9th District Judges

Icenogle

Buffalo (60%)

Livingston

Hall

Luther

Hall

Wright

Buffalo (40%), Hall



The district court need for judges is:

1.78
The current number of judges is:
2



Primary Counties Served by 10th District Judges

#### Harder

Adams (50%), Franklin (50%), Harlan, Kearney (50%), Phelps (50%),

#### Illingworth

Adams (50%), Franklin (50%), Kearney (50%), Phelps (50%), Webster



## 11th Judicial District - District Court





# 12th Judicial District - District Court