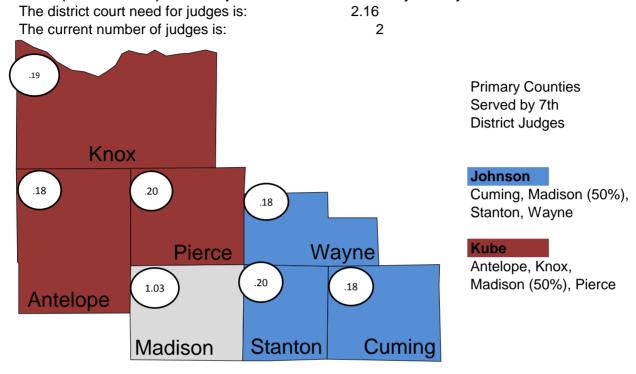

Numbers represent total predicted judicial resources need by county
The district court need for judges is:

1.71

The district court need for judges is:

3.64

The current number of judges is:

4

Primary Counties Served by 9th District Judges