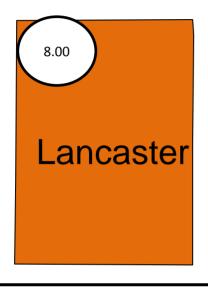

### Number represents total predicted judicial resource

The district court need for judges is: 8.00
The current number of judges is: 8

Judges Serving the 3rd District Court

Burns Colborn Flowers Jacobsen Merritt Nelson Otte Stacy