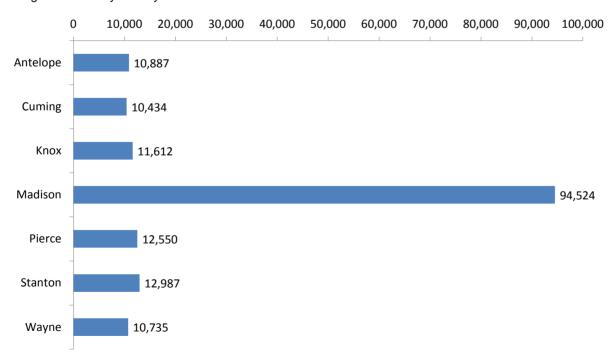

Numbers represent total predicted judicial resources need by county
The district court need for judges is:

1.71

The district court need for judges is:

3.64

The current number of judges is:

4

Primary Counties Served by 9th District Judges