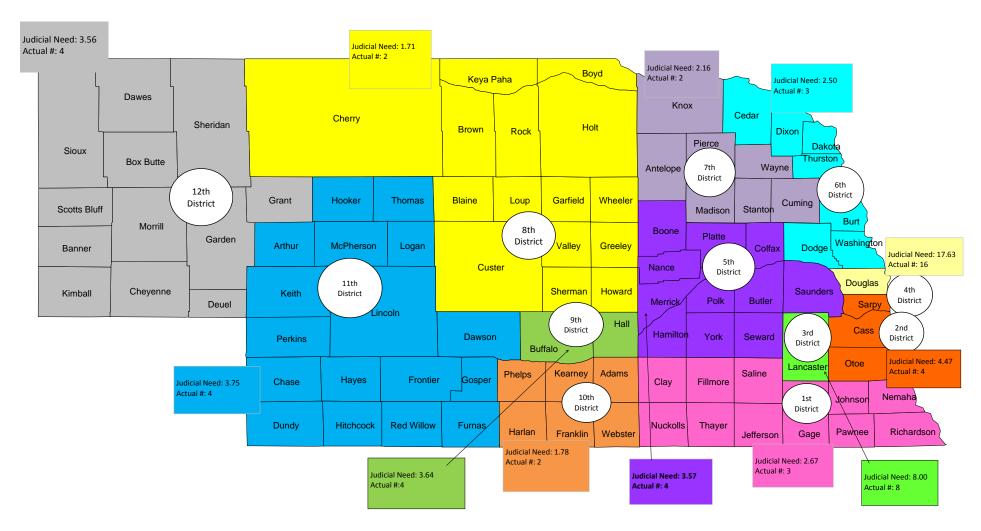

# **Nebraska District Court Judicial Needs**



The district court need for judges is: 2.67
The current number of judges is: 3



Primary Counties Served by 1st District Judges Bryan
Johnson, Nemaha,
Pawnee, Richardson

Korslund Gage, Jefferson Johnson
Clay, Fillmore, Nuckolls,
Saline, Thayer,
Gage Drug Court







### Number represents total predicted judicial resource

The district court need for judges is: 8.00
The current number of judges is: 8



Judges Serving the 3rd District Court

Burns Colborn Flowers Jacobsen Merritt Nelson Otte Stacy

## Weighted Caseload by Case Type



### Number represents total predicted judicial resource

The district court need for judges is: 17.63
The current number of judges is: 16



Judges Serving the 4th District District Court

| Ashford   | Otepka     |
|-----------|------------|
| Bataillon