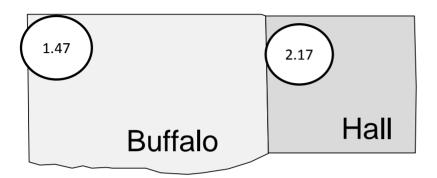

Numbers represent total predicted judicial resources need by county
The district court need for judges is:

1.71

The district court need for judges is:

3.64

The current number of judges is:

4

Primary Counties Served by 9th District Judges

Icenogle

Buffalo (60%)

Livingston

Hall

Luther

Hall

Wright

Buffalo (40%), Hall