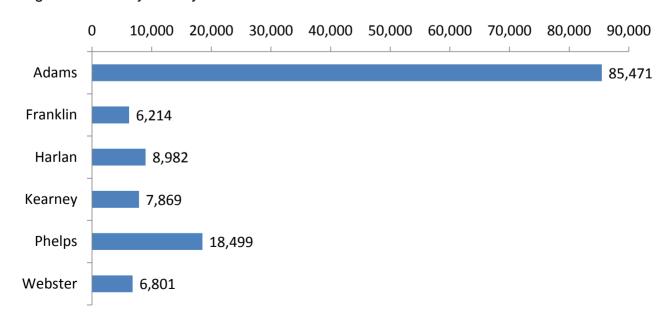

The district court need for judges is:

1.78
The current number of judges is:
2

Primary Counties Served by 10th District Judges