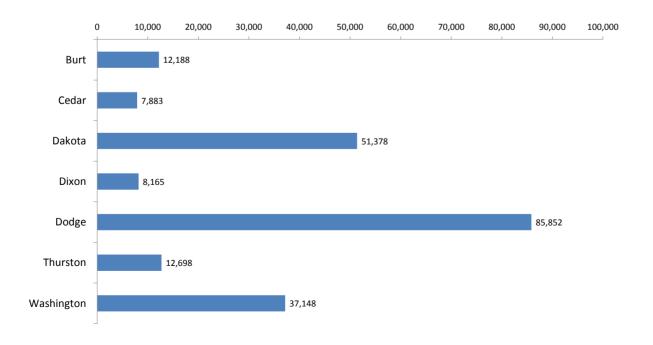

# Weighted Caseload Report 5th Judicial District - District Court

Numbers represent total predicted judicial resources need by county

The district court need for judges is: 3.57
The current number of judges is: 4