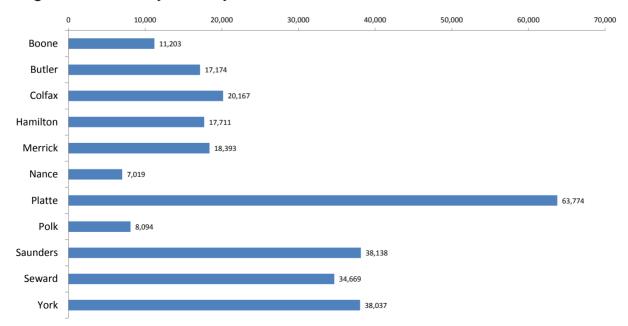

# Weighted Caseload Report 5th Judicial District - District Court

Numbers represent total predicted judicial resources need by county

The district court need for judges is: 3.57
The current number of judges is: 4