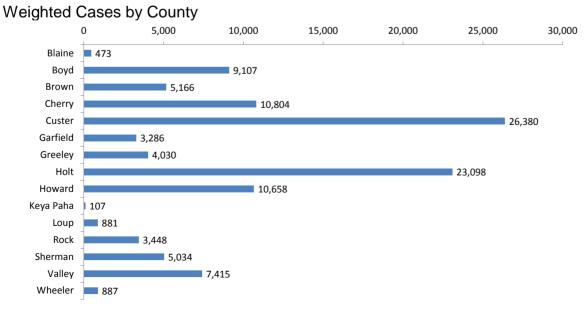

# Weighted Caseload Report 5th Judicial District - District Court

Numbers represent total predicted judicial resources need by county

The district court need for judges is: 3.57
The current number of judges is: 4