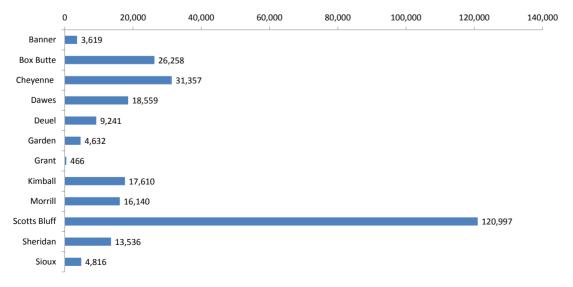

or judges is: 3.57
The current number of judges is: 4















Numbers represent total predicted judicial resources need by county
The district court need for judges is:

1.71





The district court need for judges is:

3.64

The current number of judges is:

4



Primary Counties Served by 9th District Judges

Icenogle

Buffalo (60%)

Livingston

Hall

Luther

Hall

Wright

Buffalo (40%), Hall



The district court need for judges is:

1.78
The current number of judges is:
2



Primary Counties Served by 10th District Judges

#### Harder

Adams (50%), Franklin (50%), Harlan, Kearney (50%), Phelps (50%),

#### Illingworth

Adams (50%), Franklin (50%), Kearney (50%), Phelps (50%), Webster



## 11th Judicial District - District Court





# 12th Judicial District - District Court