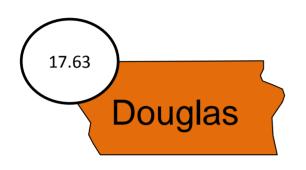

### Number represents total predicted judicial resource

The district court need for judges is: 17.63
The current number of judges is: 16

Judges Serving the 4th District District Court

| Ashford   | Otepka     |
|-----------|------------|
| Bataillon | Pankonin   |
| Bowie     | Polk       |
| Burns     | Randall    |
| Coffey    | Retelsdorf |
| Derr      | Schatz     |
| Dougherty | Stratman   |
| Gleason   | Troia      |
|           |            |