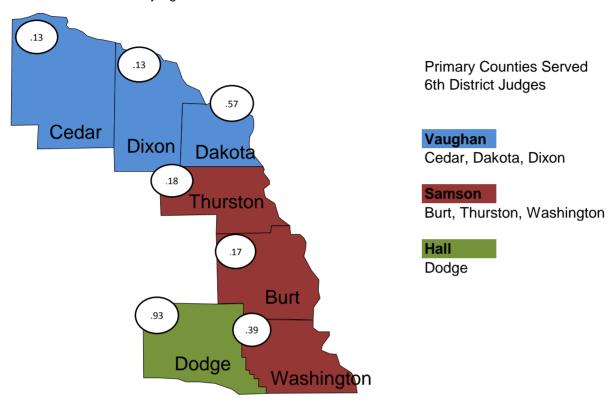

# Weighted Caseload Report 5th Judicial District - District Court

Numbers represent total predicted judicial resources need by county

The district court need for judges is: 3.57
The current number of judges is: 4