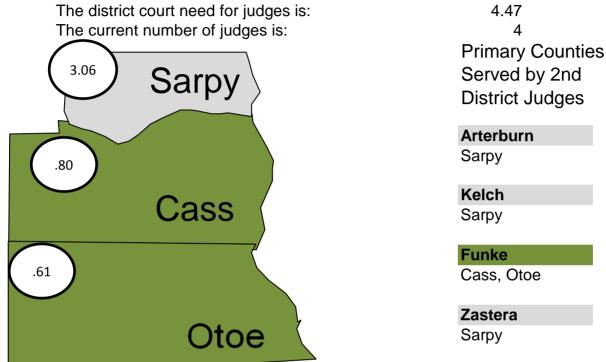

# **Nebraska District Court Judicial Needs**



The district court need for judges is: 2.67
The current number of judges is: 3



Primary Counties Served by 1st District Judges Bryan
Johnson, Nemaha,
Pawnee, Richardson

Korslund Gage, Jefferson Johnson
Clay, Fillmore, Nuckolls,
Saline, Thayer,
Gage Drug Court







### Number represents total predicted judicial resource

The district court need for judges is: 8.00
The current number of judges is: 8



Judges Serving the 3rd District Court

Burns Colborn Flowers Jacobsen Merritt Nelson Otte Stacy

## Weighted Caseload by Case Type



### Number represents total predicted judicial resource

The district court need for judges is: 17.63
The current number of judges is: 16



Judges Serving the 4th District District Court

| Ashford   | Otepka     |
|-----------|------------|
| Bataillon | Pankonin   |
| Bowie     | Polk       |
| Burns     | Randall    |
| Coffey    | Retelsdorf |
| Derr      | Schatz     |
| Dougherty | Stratman   |
| Gleason   | Troia      |
|           |            |

# Weighted Caseload by Case Type



# Weighted Caseload Report